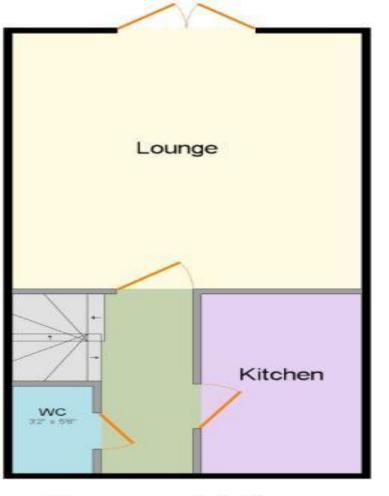

.com



## 16 Harvard Way, Oakgrove, Milton Keynes, Buckinghamshire, MK10 9TF

## £425,000 Freehold

- · Semi detached home
- Three double bedrooms
- Master bedroom with en suite and balcony
- Parking for two vehicles
- · Good size garden
- Desirable and highly sought-after location
- EPC Rating











## **Disclaimer**

Whilst we have endeavoured to prepare our sales particulars accurately none of the services, appliances or equipment have been tested. A buyer should satisfy themselves on such matters prior to purchase. Any measurements or distances mentioned in these particulars are for guide reference only. If such particulars are fundamental to a purchase, buyers should rely on their own enquiries. All enquiries should be directed to Elevation Estate Agents in the first instance.



Ground Floor



1st Floor