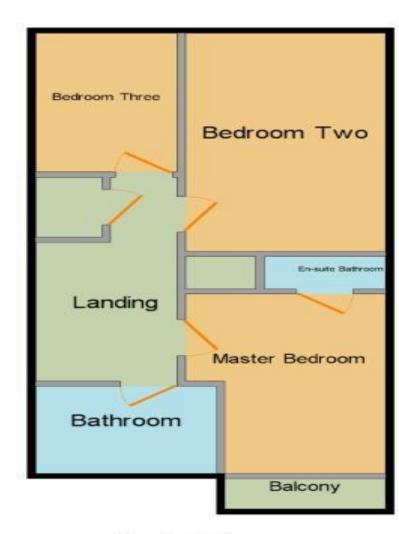

rvard Way, Oakgrove, Milton Keynes, Buckinghamshire, MK10 9TF

## £425,000 Freehold

- · Semi detached home
- Three double bedrooms
- Master bedroom with en suite and balcony
- Parking for two vehicles
- · Good size garden
- Desirable and highly sought-after location
- EPC Rating











## **Disclaimer**

Whilst we have endeavoured to prepare our sales particulars accurately none of the services, appliances or equipment have been tested. A buyer should satisfy themselves on such matters prior to purchase. Any measurements or distances mentioned in these particulars are for guide reference only. If such particulars are fundamental to a purchase, buyers should rely on their own enquiries. All enquiries should be directed to Elevation Estate Agents in the first instance.



Ground Floor



1st Floor