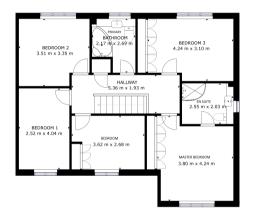

### Floor Plan

\$8055 INTERAM, AREA
ROOM I: \$2.50 m', RODE 2: 85 m'
EXCLUDED AREAS: PORD: 60.25 m', RODE 12.25 m', SAMHSE 1A.5 m'
TOTAL 172-45 m'

Matterport

### **Master Bedroom**

**En Suite** 

**Second Bedroom** 

Tel: 01302 247754 Email: info@thepropertyhive.co.uk Web: www.thepropertyhive.co.uk

### **Third Bedroom**

**Fourth Bedroom** 

Fifth Bedroom

**Family Bathroom** 

**External** 