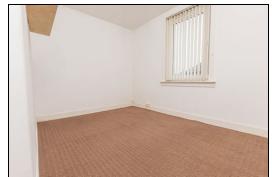

# Bedroom 1

4.1m x 3.9m (13' 5" x 12' 10")

# Bedroom 2

3m x 4m (9' 10" x 13' 1")