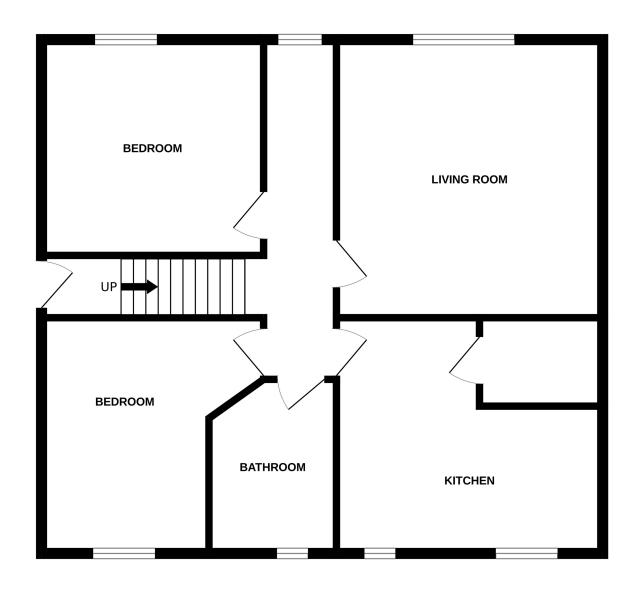

### **Room Details**

### Entrance

Lounge

4.1m x 3.8m (13' 5" x 12' 6")

# Kitchen

4m x 4m (13' 1" x 13' 1")

# Bedroom 1

4.1m x 3.9m (13' 5" x 12' 10")

# Bedroom 2

3m x 4m (9' 10" x 13' 1")

### **Bathroom**

3m x 1.7m (9' 10" x 5' 7")