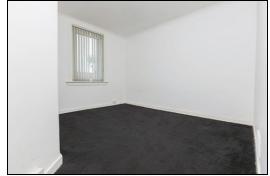

# Bedroom 1

4.1m x 3.9m (13' 5" x 12' 10")

# Bedroom 2

3m x 4m (9' 10" x 13' 1")