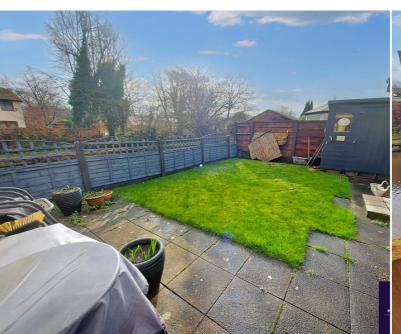

## **Exterior**

Front garden area - part lawn / part paved with off road parking.

Rear garden - paved patio, central lawn, 2 sheds, gated to planted area onto canal.