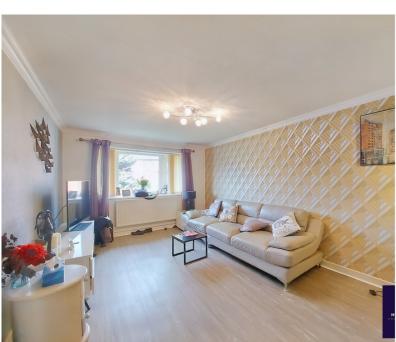

# Lounge

5.08m x 3.27m (16' 8" x 10' 9") views to front, grey oak effect laminate flooring, double radiator.