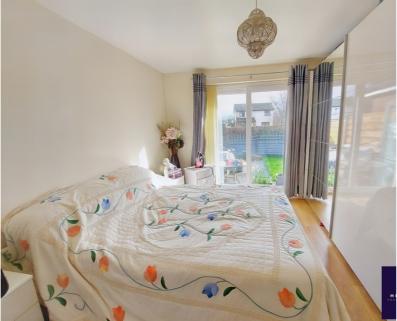

#### Bedroom 1

3.98m x 3.10m (13' 1" x 10' 2") views to rear and canal, oak effect laminate flooring, sliding patio doors to rear garden overlooking canal to rear, double radiator.

## Bedroom 2

 $3.06m \times 2.44m (10' 0" \times 8' 0")$  views to rear, double patio doors to rear, single radiator.