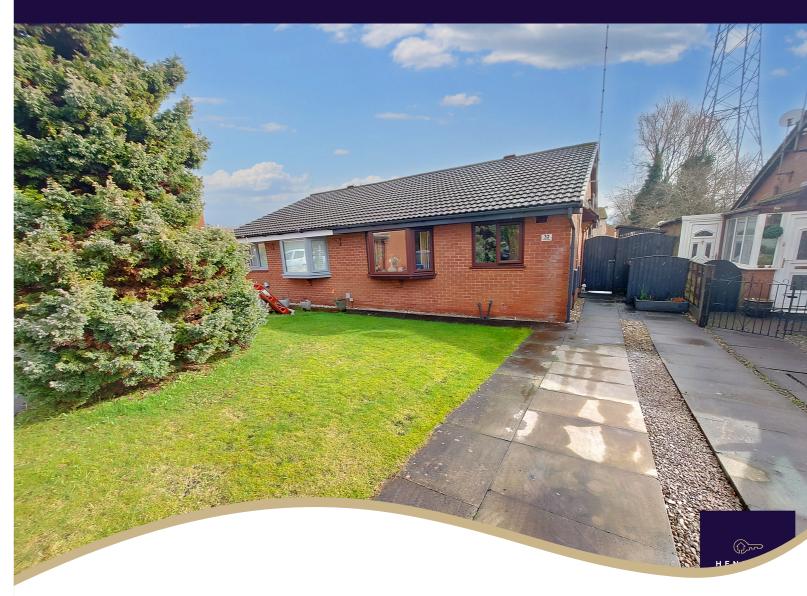

# 32 Violet Way, Middleton, Manchester, Lancashire M24 2TE

- 2 BEDROOMED SEMI DETACHED BUNGALOW
- GAS CENTRAL HEATING
- DOUBLE GLAZED WINDOWS

- DRIVEWAY TO FRONT
- PLEASANT REAR GARDEN OVERLOOKING CANAL
- LEASEHOLD

## **Exterior**

Front garden area - part lawn / part paved with off road parking.

Rear garden - paved patio, central lawn, 2 sheds, gated to planted area onto canal.