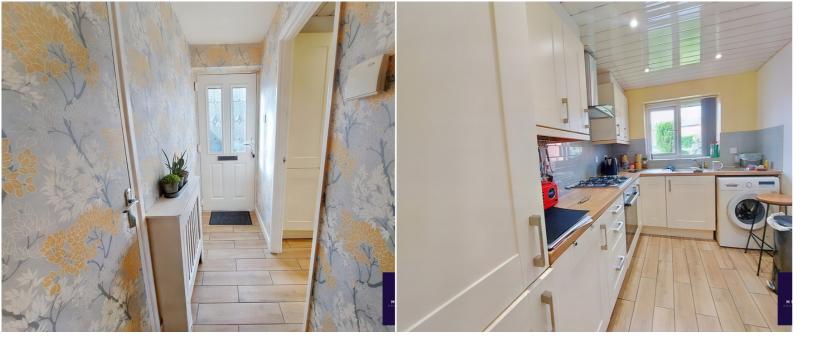

#### **Entrance**

Hallway with built in storage, tiled floor, single radiator.

#### Kitchen

3.08m x 2.22m (10' 1" x 7' 3") views to front, modern cream units with butchers block style worktops, stainless steel sink with chrome mixer tap, built in single electric oven, 4 ring gas hob, extractor, part tiled walls, spotlights, single radiator.