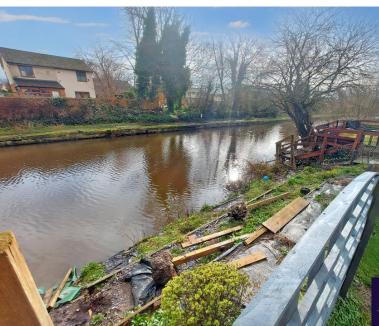

## PROPERTY DESCRIPTION

Henstock Property Services are delighted to market this well presented 2 bedroomed semi detached true bungalow with a pleasant rear garden overlooking Rochdale canal. The living accommodation, which is well presented throughout, briefly comprises; entrance hallway, lounge, modern fitted kitchen, 2 bedrooms (main bedroom has sliding door out to rear garden) and a shower room. The property also benefits from gas central heating, uPVC double glazed windows throughout, off road parking to front and a pleasant rear garden overlooking the canal. Well situated on this quiet cul-de-sac, close to schools, shops/supermarkets, leisure/fitness facilities, good public transport services and access to motorway links M60/M62/M66.

#### Bedroom 1

3.98m x 3.10m (13' 1" x 10' 2") views to rear and canal, oak effect laminate flooring, sliding patio doors to rear garden overlooking canal to rear, double radiator.

## **Exterior**

Front garden area - part lawn / part paved with off road parking.

Rear garden - paved patio, central lawn, 2 sheds, gated to planted area onto canal.