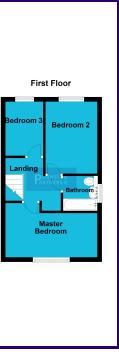

,

MASTER BEDROOM

2.00m x 4.76m (6' 7" x 15' 7")

BEDROOM TWO 3.64m x 3.94m (11' 11" x 12' 11")

BEDROOM THREE 2.02m x 2.88m (6' 8" x 9' 5")

FAMILY BATHROOM

1.68m x 2.00m (5' 6" x 6' 7")