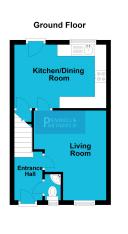

## ENTRANCE HALL

1.47m x 3.02m (4' 10" x 9' 11")

**WC** 1.13m x 1.53m (3' 8" x 5' 0")

LIVING ROOM

3.75m x 5.38m (12' 4" x 17' 8")

**KITCHEN/DINER** 2.87m x 4.76m (9' 5" x 15' 7")

FIRST FLOOR LANDING 3.00m x 2.60m (9' 10" x 8' 6")