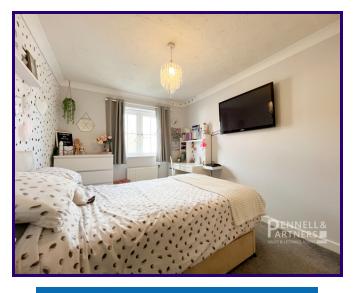

,

MASTER BEDROOM

2.00m x 4.76m (6' 7" x 15' 7")

BEDROOM TWO 3.64m x 3.94m (11' 11" x 12' 11")

BEDROOM THREE 2.02m x 2.88m (6' 8" x 9' 5")

FAMILY BATHROOM

1.68m x 2.00m (5' 6" x 6' 7")