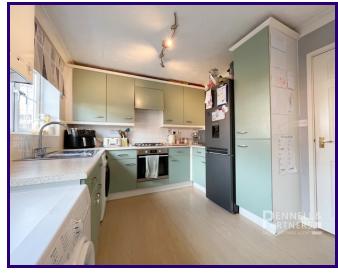

## ENTRANCE HALL

1.47m x 3.02m (4' 10" x 9' 11")

**WC** 1.13m x 1.53m (3' 8" x 5' 0")

LIVING ROOM

3.75m x 5.38m (12' 4" x 17' 8")

**KITCHEN/DINER** 2.87m x 4.76m (9' 5" x 15' 7")

FIRST FLOOR LANDING 3.00m x 2.60m (9' 10" x 8' 6")