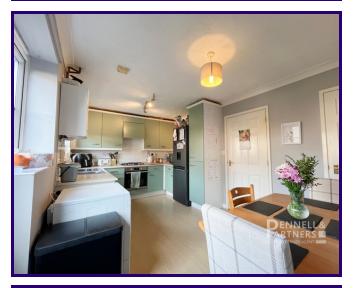

## ENTRANCE HALL

1.47m x 3.02m (4' 10" x 9' 11")

**WC** 1.13m x 1.53m (3' 8" x 5' 0")

LIVING ROOM

3.75m x 5.38m (12' 4" x 17' 8")

**KITCHEN/DINER** 2.87m x 4.76m (9' 5" x 15' 7")

FIRST FLOOR LANDING 3.00m x 2.60m (9' 10" x 8' 6")