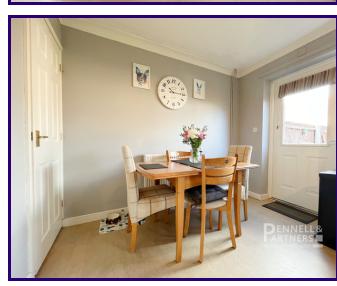

## ENTRANCE HALL

1.47m x 3.02m (4' 10" x 9' 11")

**WC** 1.13m x 1.53m (3' 8" x 5' 0")

LIVING ROOM

3.75m x 5.38m (12' 4" x 17' 8")

**KITCHEN/DINER** 2.87m x 4.76m (9' 5" x 15' 7")

FIRST FLOOR LANDING 3.00m x 2.60m (9' 10" x 8' 6")