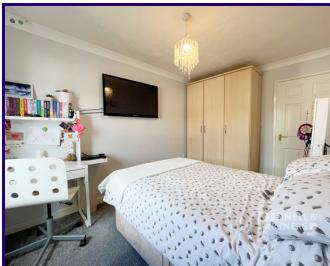

,

MASTER BEDROOM

2.00m x 4.76m (6' 7" x 15' 7")

BEDROOM TWO 3.64m x 3.94m (11' 11" x 12' 11")

BEDROOM THREE 2.02m x 2.88m (6' 8" x 9' 5")

FAMILY BATHROOM

1.68m x 2.00m (5' 6" x 6' 7")