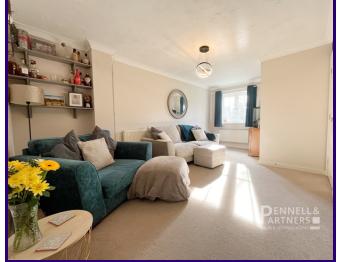

## ENTRANCE HALL

1.47m x 3.02m (4' 10" x 9' 11")

**WC** 1.13m x 1.53m (3' 8" x 5' 0")

LIVING ROOM

3.75m x 5.38m (12' 4" x 17' 8")

**KITCHEN/DINER** 2.87m x 4.76m (9' 5" x 15' 7")

FIRST FLOOR LANDING 3.00m x 2.60m (9' 10" x 8' 6")