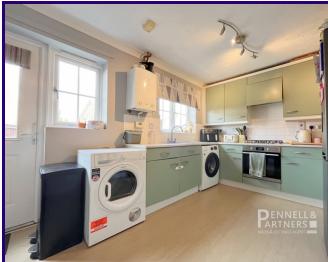

## ENTRANCE HALL

1.47m x 3.02m (4' 10" x 9' 11")

**WC** 1.13m x 1.53m (3' 8" x 5' 0")

LIVING ROOM

3.75m x 5.38m (12' 4" x 17' 8")

**KITCHEN/DINER** 2.87m x 4.76m (9' 5" x 15' 7")

FIRST FLOOR LANDING 3.00m x 2.60m (9' 10" x 8' 6")