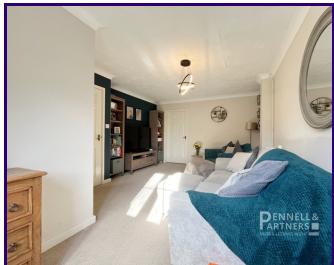

## ENTRANCE HALL

1.47m x 3.02m (4' 10" x 9' 11")

**WC** 1.13m x 1.53m (3' 8" x 5' 0")

LIVING ROOM

3.75m x 5.38m (12' 4" x 17' 8")

**KITCHEN/DINER** 2.87m x 4.76m (9' 5" x 15' 7")

FIRST FLOOR LANDING 3.00m x 2.60m (9' 10" x 8' 6")