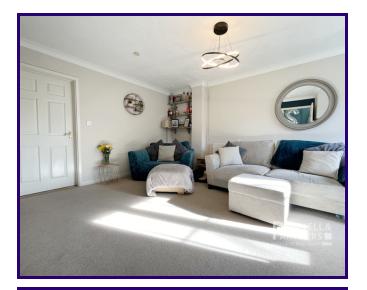

## ENTRANCE HALL

1.47m x 3.02m (4' 10" x 9' 11")

**WC** 1.13m x 1.53m (3' 8" x 5' 0")

LIVING ROOM

3.75m x 5.38m (12' 4" x 17' 8")

**KITCHEN/DINER** 2.87m x 4.76m (9' 5" x 15' 7")

FIRST FLOOR LANDING 3.00m x 2.60m (9' 10" x 8' 6")