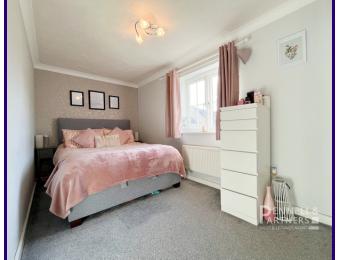

,

MASTER BEDROOM

2.00m x 4.76m (6' 7" x 15' 7")

BEDROOM TWO 3.64m x 3.94m (11' 11" x 12' 11")

BEDROOM THREE 2.02m x 2.88m (6' 8" x 9' 5")

FAMILY BATHROOM

1.68m x 2.00m (5' 6" x 6' 7")