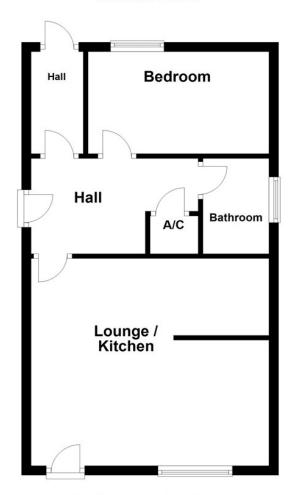

#### **Entrance Hall**

Doors leading to:

#### **Lounge Kitchen Dining Area**

4.99m x 4.27m (16' 4" x 14' 0")

#### **Bedroom**

3.59m x 2.98m (11'9" x 9'9")

#### **Bathroom**

Fitted to comprise three piece suite

#### **Ground Floor**

Floor plans are for layout purposes only Plan produced using PlanUp.

>