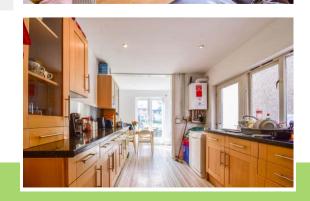

#### Kitchen/Diner

6.00m x 2.75m (19' 8" x 9' 0") Window and door to the side, patio door to rear, radiator, range of matching wall and base units, roll edge work surfaces, sink with single drainer, integrated gas hob, electric cooker, cooker hood, wallmounted boiler and downlights.