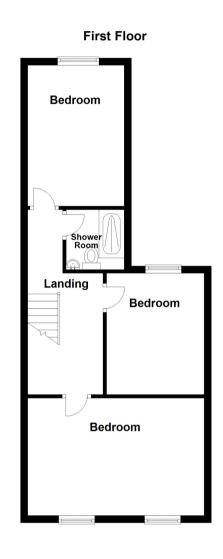

#### First Floor Landing

Loft access and doors leading to:-

#### Bedroom Two

4.16m x 2.90m (13' 8" x 9' 6") Window to the rear and a radiator.

#### Bedroom Three

3.41m x 2.75m (11' 2" x 9' 0") Window to the rear, radiator and built-in wardrobe

#### Bedroom Four

4.04m x 3.27m (13' 3" x 10' 9") Two windows to the front and a radiator.

#### Shower Room

Having a window to the side, a double shower tray, WC, pedestal wash basin and an extractor fan.