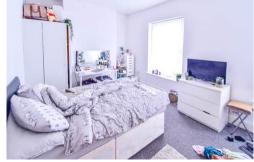

#### Bedroom One

3.41m x 2.75m (11' 2" x 9' 0") Window to the rear and a radiator.

#### Bedroom Two

4.16m x 2.90m (13' 8" x 9' 6") Window to the rear and a radiator.

#### Bedroom Three

3.41m x 2.75m (11' 2" x 9' 0") Window to the rear, radiator and built-in wardrobe

#### Bedroom Four

4.04m x 3.27m (13' 3" x 10' 9") Two windows to the front and a radiator.