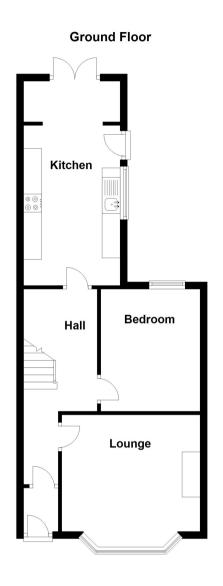

#### Porch

Door leading to:-

#### Entrance Hall

Having a radiator, staircase to first floor landing, understairs storage cupboard and doors leading to:-

#### Lounge

3.26m excluding bay x 3.86m max(10' 8" excluding bay x 12' 8" max) A bay window to the front and a radiator.

#### Kitchen/Diner

6.00m x 2.75m (19' 8" x 9' 0") Window and door to the side, patio door to rear, radiator, range of matching wall and base units, roll edge work surfaces, sink with single drainer, integrated gas hob, electric cooker, cooker hood, wallmounted boiler and downlights.

#### Outside

To the front is a small retaining garden and to the rear is a lawned garden with secure retaining walls.