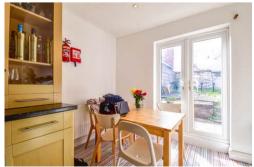

#### Kitchen/Diner

6.00m x 2.75m (19' 8" x 9' 0") Window and door to the side, patio door to rear, radiator, range of matching wall and base units, roll edge work surfaces, sink with single drainer, integrated gas hob, electric cooker, cooker hood, wallmounted boiler and downlights.