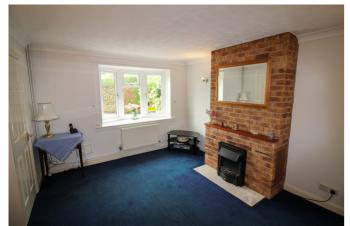

#### Sitting Room

With front aspect double glazed bay window, radiator and door into kitchen/diner.