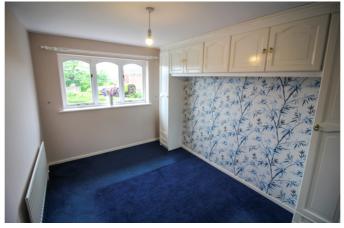

#### Bedroom 1

With front aspect double glazed window, radiator, built-in recessed sliding wardrobes and further built-in storage.

#### Bedroom 2

With rear aspect double glazed window and radiator.

#### Bedroom 3

With front aspect double glazed window and radiator, built-in storage.