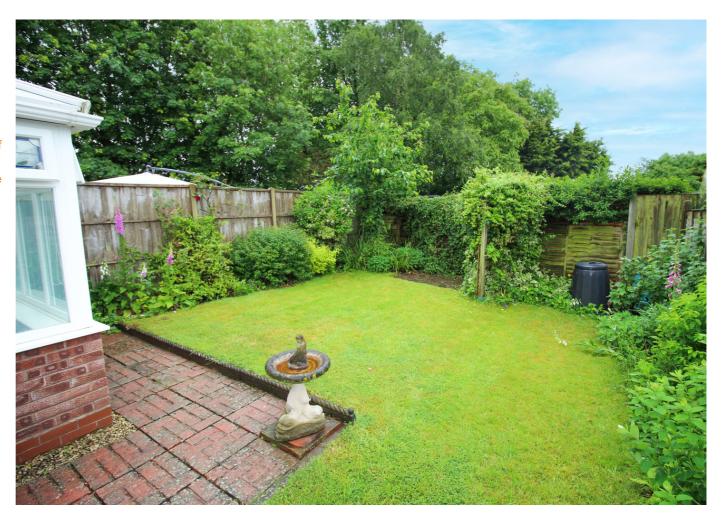

#### Outside

The front of the property is approached via block paved driveway leading to entrance door and attached garage. To the rear of the property is laid mostly to lawn with patio area, door into rear of garage, herbaceous borders with fenced boundaries.