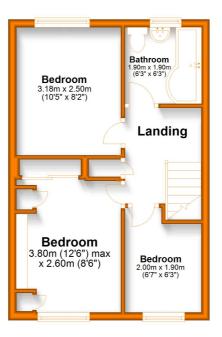

### **First Floor**

46 Foregate Street, Worcester WR1 1EE Tel: 01905 723545 info@hillsestateagents.co.uk www.hillsestateagents.co.uk

#### First Floor Landing

With doors into bedrooms one, two, three and bathroom.

#### Bedroom 1

With front aspect double glazed window, radiator, built-in recessed sliding wardrobes and further built-in storage.

#### Bedroom 2

With rear aspect double glazed window and radiator.

#### Bedroom 3

With front aspect double glazed window and radiator, built-in storage.

#### Bathroom

With rear asepct double glazed window, WC, wash hand basin, P shaped bath with shower screen and shower over.