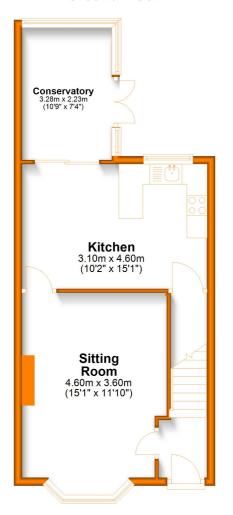

#### **Ground Floor**

#### Entrance

Through front entrance door into hall with stairs to first floor and door into sitting room.

#### Sitting Room

With front aspect double glazed bay window, radiator and door into kitchen/diner.

#### Kitchen/Diner

With rear aspect double glazed window, matching wall and base units with work surfaces over, stainless steel sink and drainer with mixer tap over, space and plumbing for washing machine, space for cooker, under stairs storage cupboard. Dining area with space for dining table and sliding doors into the conservatory.

#### Conservatory

With side and rear aspect double glazed windows and doors opening to the rear garden.