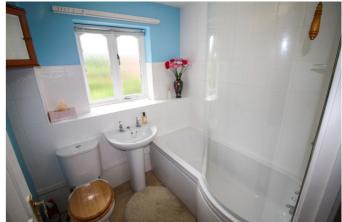

#### Bathroom

With rear asepct double glazed window, WC, wash hand basin, P shaped bath with shower screen and shower over.