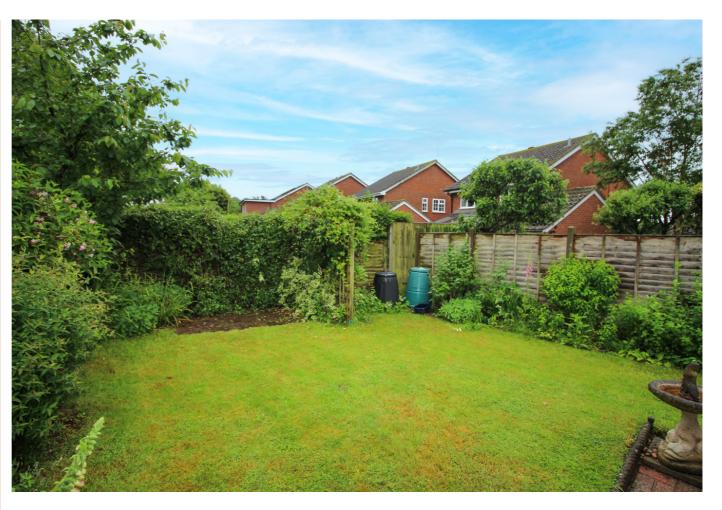

#### Outside

The front of the property is approached via block paved driveway leading to entrance door and attached garage. To the rear of the property is laid mostly to lawn with patio area, door into rear of garage, herbaceous borders with fenced boundaries.