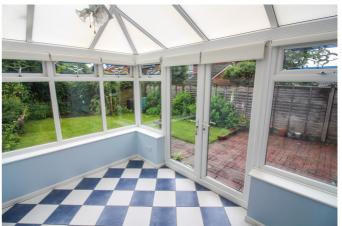

#### Conservatory

With side and rear aspect double glazed windows and doors opening to the rear garden.