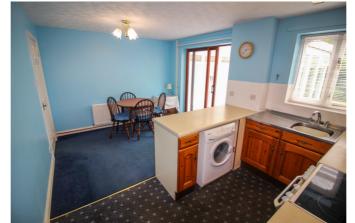

#### Kitchen/Diner

With rear aspect double glazed window, matching wall and base units with work surfaces over, stainless steel sink and drainer with mixer tap over, space and plumbing for washing machine, space for cooker, under stairs storage cupboard. Dining area with space for dining table and sliding doors into the conservatory.