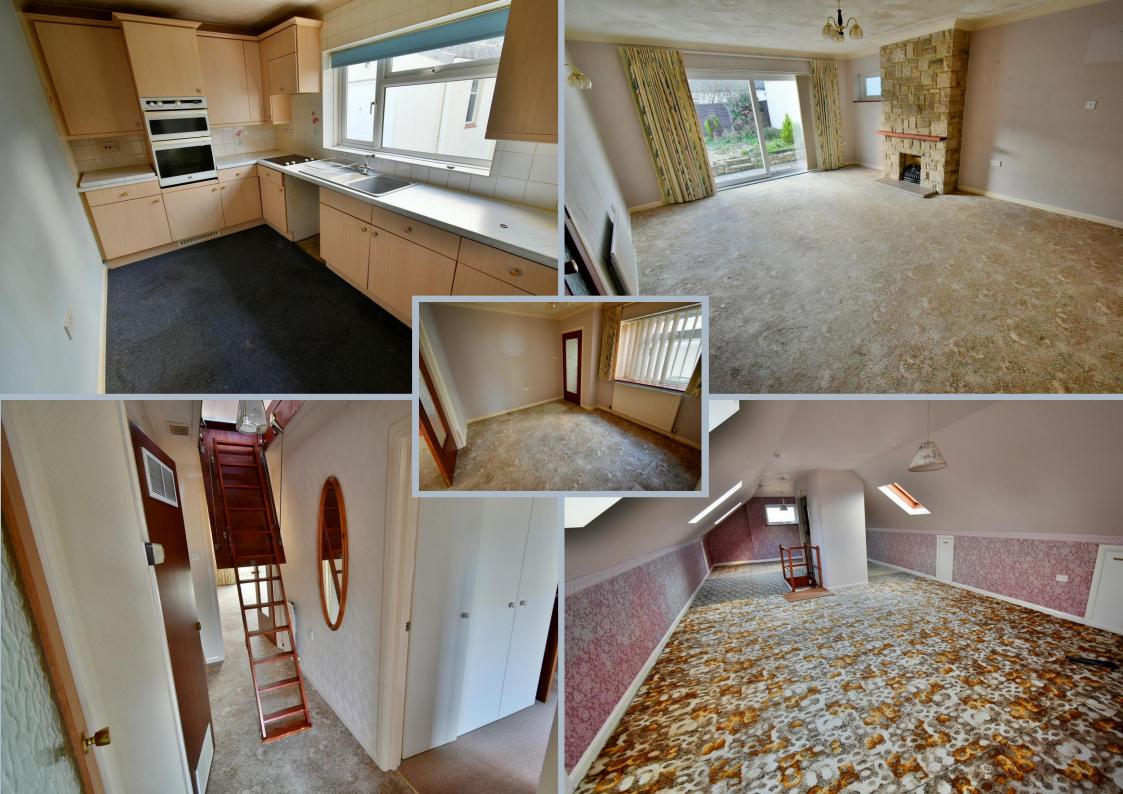

- A two double bedroom, two reception room detached bungalow with a converted loft space offered with no onward chain
- Entrance porch
- Good size entrance hall with double airing cupboard housing a floor standing gas fired boiler and a loft hatch with pull-down ladder giving access to a large, fully boarded loft space
- Generous size 18ft lounge. An attractive focal point of the room is an exposed stone
  fireplace with living flame, coal effect gas fire and double glazed sliding patio doors
  lead out into a private, west facing rear garden
- Separate dining room with double glazed window to the side aspect, double doors leading through into the lounge
- Kitchen incorporating roll top worksurfaces with a good range of base and wall units, integrated oven, grill, hob and extractor, recess and plumbing for washing machine, space for fridge/freezer, cupboard housing a wall mounted gas fired boiler, double glazed window overlooking the private, west facing rear garden
- Inner lobby with door leading out onto a side driveway and further door leading through into the cloakroom
- Cloakroom incorporating a WC, pedestal wash hand basin, fully tiled walls
- Bedroom one is a generous size double bedroom benefitting from fitted wardrobes
- Spacious en-suite bathroom/shower room incorporating a panelled bath, separate shower cubicle, WC, pedestal wash hand basin, fully tiled walls
- Bedroom two is also a double bedroom benefitting from fitted wardrobes
- Good size en-suite shower room incorporating a separate shower cubicle, pedestal wash hand basin, WC, fully tiled walls
- The rear garden measures approximately 25ft x 25ft, faces a westerly aspect. The garden has been landscaped for ease of maintenance. Adjoining the rear of the property there is a paved patio. The remainder of the garden is laid to gravel
- A block paved side driveway provides generous off road parking and leads down to a car port. The driveway, in turn, leads up to a detached, single garage
- Detached single garage has light and power, remote control up and over door and windows
- Further benefits include double glazing, replacement UPVC fascias and soffits, gas fired heating system and the property is offered with no onward chain