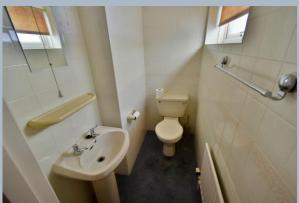

- A two double bedroom, two reception room detached bungalow with a converted loft space offered with no onward chain
- Entrance porch
- Good size entrance hall with double airing cupboard housing a floor standing gas fired boiler and a loft hatch with pull-down ladder giving access to a large, fully boarded loft space
- Generous size 18ft lounge. An attractive focal point of the room is an exposed stone
  fireplace with living flame, coal effect gas fire and double glazed sliding patio doors
  lead out into a private, west facing rear garden
- Separate dining room with double glazed window to the side aspect, double doors leading through into the lounge
- Kitchen incorporating roll top worksurfaces with a good range of base and wall units, integrated oven, grill, hob and extractor, recess and plumbing for washing machine, space for fridge/freezer, cupboard housing a wall mounted gas fired boiler, double glazed window overlooking the private, west facing rear garden
- Inner lobby with door leading out onto a side driveway and further door leading through into the cloakroom
- Cloakroom incorporating a WC, pedestal wash hand basin, fully tiled walls
- Bedroom one is a generous size double bedroom benefitting from fitted wardrobes
- Spacious en-suite bathroom/shower room incorporating a panelled bath, separate shower cubicle, WC, pedestal wash hand basin, fully tiled walls
- Bedroom two is also a double bedroom benefitting from fitted wardrobes
- Good size en-suite shower room incorporating a separate shower cubicle, pedestal wash hand basin, WC, fully tiled walls
- The rear garden measures approximately 25ft x 25ft, faces a westerly aspect. The garden has been landscaped for ease of maintenance. Adjoining the rear of the property there is a paved patio. The remainder of the garden is laid to gravel
- A block paved side driveway provides generous off road parking and leads down to a car port. The driveway, in turn, leads up to a detached, single garage
- Detached single garage has light and power, remote control up and over door and windows
- Further benefits include double glazing, replacement UPVC fascias and soffits, gas fired heating system and the property is offered with no onward chain