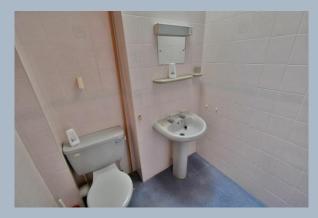

- A two double bedroom, two reception room detached bungalow with a converted loft space offered with no onward chain
- Entrance porch
- Good size entrance hall with double airing cupboard housing a floor standing gas fired boiler and a loft hatch with pull-down ladder giving access to a large, fully boarded loft space
- Generous size 18ft lounge. An attractive focal point of the room is an exposed stone
  fireplace with living flame, coal effect gas fire and double glazed sliding patio doors
  lead out into a private, west facing rear garden
- Separate dining room with double glazed window to the side aspect, double doors leading through into the lounge
- Kitchen incorporating roll top worksurfaces with a good range of base and wall units, integrated oven, grill, hob and extractor, recess and plumbing for washing machine, space for fridge/freezer, cupboard housing a wall mounted gas fired boiler, double glazed window overlooking the private, west facing rear garden
- Inner lobby with door leading out onto a side driveway and further door leading through into the cloakroom
- Cloakroom incorporating a WC, pedestal wash hand basin, fully tiled walls
- Bedroom one is a generous size double bedroom benefitting from fitted wardrobes
- Spacious en-suite bathroom/shower room incorporating a panelled bath, separate shower cubicle, WC, pedestal wash hand basin, fully tiled walls
- Bedroom two is also a double bedroom benefitting from fitted wardrobes
- Good size en-suite shower room incorporating a separate shower cubicle, pedestal wash hand basin, WC, fully tiled walls
- The rear garden measures approximately 25ft x 25ft, faces a westerly aspect. The garden has been landscaped for ease of maintenance. Adjoining the rear of the property there is a paved patio. The remainder of the garden is laid to gravel
- A block paved side driveway provides generous off road parking and leads down to a car port. The driveway, in turn, leads up to a detached, single garage
- Detached single garage has light and power, remote control up and over door and windows
- Further benefits include double glazing, replacement UPVC fascias and soffits, gas fired heating system and the property is offered with no onward chain