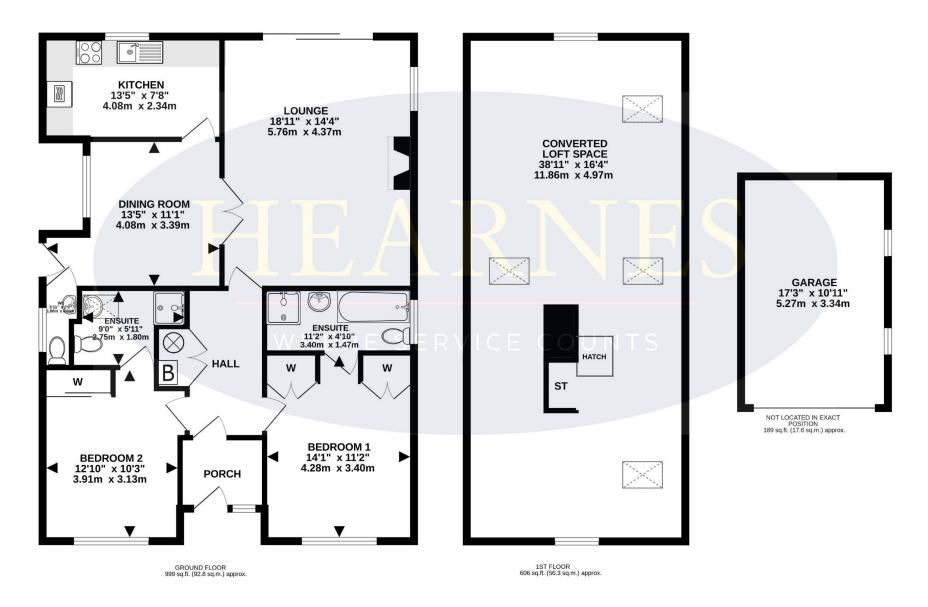

## TOTAL FLOOR AREA: 1794 sq.ft. (166.7 sq.m.) approx.

Whilst every attempt has been made to ensure the accuracy of the floorplan contained here, measurements of doors, windows, rooms and any other items are approximate and no responsibility is taken for any error, omission or mis-statement. This plan is for illustrative purposes only and should be used as such by any prospective purchaser. The services, systems and appliances shown have not been tested and no guarantee as to their operability or efficiency can be given.

Made with Metropix ©2023

6-8 Victoria Road, Ferndown, Dorset, BH22 9HZ Tel: 01202 890890 Email: ferndown@hearnes.com www.hearnes.com OFFICES ALSO AT: BOURNEMOUTH, POOLE, RINGWOOD & WIMBORNE