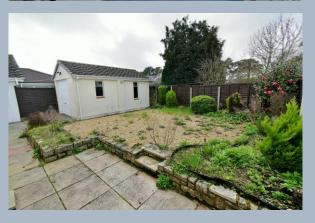

- A two double bedroom, two reception room detached bungalow with a converted loft space offered with no onward chain
- Entrance porch
- Good size entrance hall with double airing cupboard housing a floor standing gas fired boiler and a loft hatch with pull-down ladder giving access to a large, fully boarded loft space
- Generous size 18ft lounge. An attractive focal point of the room is an exposed stone
  fireplace with living flame, coal effect gas fire and double glazed sliding patio doors
  lead out into a private, west facing rear garden
- Separate dining room with double glazed window to the side aspect, double doors leading through into the lounge
- Kitchen incorporating roll top worksurfaces with a good range of base and wall units, integrated oven, grill, hob and extractor, recess and plumbing for washing machine, space for fridge/freezer, cupboard housing a wall mounted gas fired boiler, double glazed window overlooking the private, west facing rear garden
- Inner lobby with door leading out onto a side driveway and further door leading through into the cloakroom
- Cloakroom incorporating a WC, pedestal wash hand basin, fully tiled walls
- Bedroom one is a generous size double bedroom benefitting from fitted wardrobes
- Spacious en-suite bathroom/shower room incorporating a panelled bath, separate shower cubicle, WC, pedestal wash hand basin, fully tiled walls
- Bedroom two is also a double bedroom benefitting from fitted wardrobes
- Good size en-suite shower room incorporating a separate shower cubicle, pedestal wash hand basin, WC, fully tiled walls
- The rear garden measures approximately 25ft x 25ft, faces a westerly aspect. The garden has been landscaped for ease of maintenance. Adjoining the rear of the property there is a paved patio. The remainder of the garden is laid to gravel
- A block paved side driveway provides generous off road parking and leads down to a car port. The driveway, in turn, leads up to a detached, single garage
- Detached single garage has light and power, remote control up and over door and windows
- Further benefits include double glazing, replacement UPVC fascias and soffits, gas fired heating system and the property is offered with no onward chain