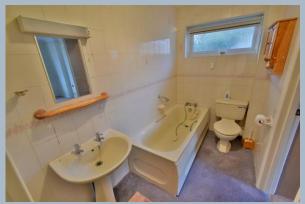

- A two double bedroom, two reception room detached bungalow with a converted loft space offered with no onward chain
- Entrance porch
- Good size entrance hall with double airing cupboard housing a floor standing gas fired boiler and a loft hatch with pull-down ladder giving access to a large, fully boarded loft space
- Generous size 18ft lounge. An attractive focal point of the room is an exposed stone
  fireplace with living flame, coal effect gas fire and double glazed sliding patio doors
  lead out into a private, west facing rear garden
- Separate dining room with double glazed window to the side aspect, double doors leading through into the lounge
- Kitchen incorporating roll top worksurfaces with a good range of base and wall units, integrated oven, grill, hob and extractor, recess and plumbing for washing machine, space for fridge/freezer, cupboard housing a wall mounted gas fired boiler, double glazed window overlooking the private, west facing rear garden
- Inner lobby with door leading out onto a side driveway and further door leading through into the cloakroom
- Cloakroom incorporating a WC, pedestal wash hand basin, fully tiled walls
- Bedroom one is a generous size double bedroom benefitting from fitted wardrobes
- Spacious en-suite bathroom/shower room incorporating a panelled bath, separate shower cubicle, WC, pedestal wash hand basin, fully tiled walls
- Bedroom two is also a double bedroom benefitting from fitted wardrobes
- Good size en-suite shower room incorporating a separate shower cubicle, pedestal wash hand basin, WC, fully tiled walls
- The rear garden measures approximately 25ft x 25ft, faces a westerly aspect. The garden has been landscaped for ease of maintenance. Adjoining the rear of the property there is a paved patio. The remainder of the garden is laid to gravel
- A block paved side driveway provides generous off road parking and leads down to a car port. The driveway, in turn, leads up to a detached, single garage
- Detached single garage has light and power, remote control up and over door and windows
- Further benefits include double glazing, replacement UPVC fascias and soffits, gas fired heating system and the property is offered with no onward chain