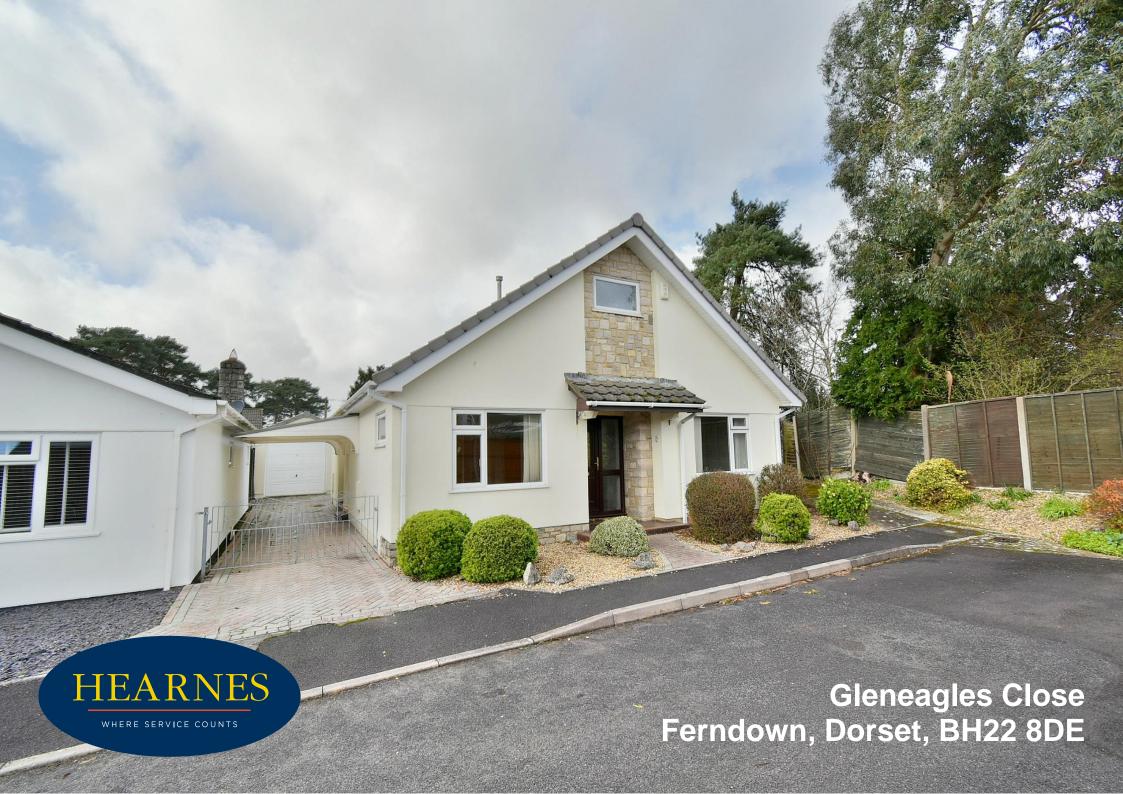

# FREEHOLD PRICE £425,000

This generous sized, two double bedroom, one bathroom, one shower room, two reception room detached bungalow has a converted loft space, a private, west facing rear garden, detached single garage, car port and driveway providing generous off road parking, whilst tucked away in a sought after cul-de-sac location.

This light and deceptively spacious bungalow has accommodation arranged with the principal rooms overlooking a west facing rear garden. The property also now comes to the market offered with no onward chain.

## "Tucked away in a peaceful and sought after culde-sac location with a converted loft space"