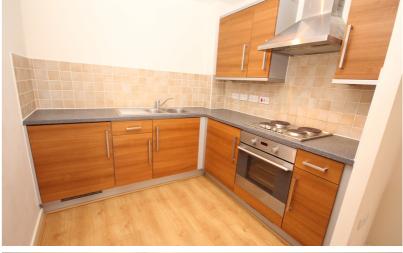

The property has an open plan living room and kitchen area with some integrated appliances, main bedroom with an en-suite shower, second bedroom and a main bathroom. There is a secure entry phone system and an allocated parking space in the underground car park.

- Open plan kitchen/living room with French doors
- Fitted kitchen with integrated appliances
- Well appointed main bathroom and en-suite shower room.
- Electric heating and double glazed throughout
- Underground parking with lift.
- CHAIN FREE
- 125 year lease from 2005.
- Service Charge £1,626 pa
- Ground Rent £350 pa