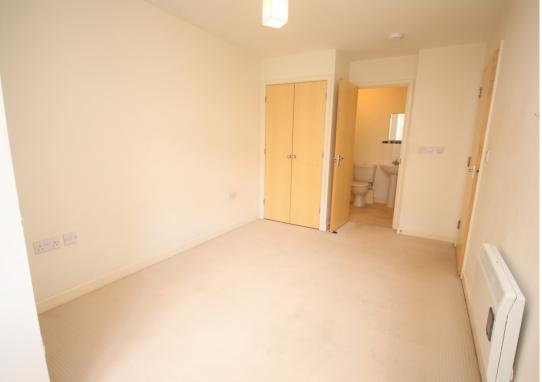

The property has an open plan living room and kitchen area with some integrated appliances, main bedroom with an en-suite shower, second bedroom and a main bathroom. There is a secure entry phone system and an allocated parking space in the underground car park.

- Open plan kitchen/living room with French doors
- Fitted kitchen with integrated appliances
- Well appointed main bathroom and en-suite shower room.
- Electric heating and double glazed throughout
- Underground parking with lift.
- CHAIN FREE
- 125 year lease from 2005.
- Service Charge £1,626 pa
- Ground Rent £350 pa