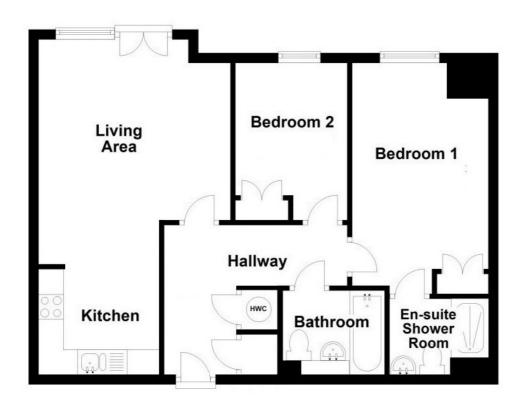

The property has an open plan living room and kitchen area with some integrated appliances, main bedroom with an en-suite shower, second bedroom and a main bathroom. There is a secure entry phone system and an allocated parking space in the underground car park.

- Open plan kitchen/living room with French doors
- Fitted kitchen with integrated appliances
- Well appointed main bathroom and en-suite shower room.
- Electric heating and double glazed throughout
- Underground parking with lift.
- CHAIN FREE
- 125 year lease from 2005.
- Service Charge £1,626 pa
- Ground Rent £350 pa