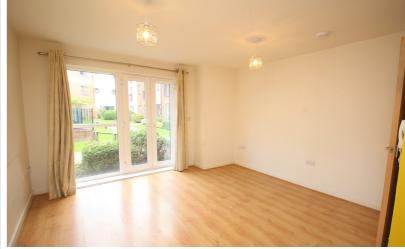

The property has an open plan living room and kitchen area with some integrated appliances, main bedroom with an en-suite shower, second bedroom and a main bathroom. There is a secure entry phone system and an allocated parking space in the underground car park.

- Open plan kitchen/living room with French doors
- Fitted kitchen with integrated appliances
- Well appointed main bathroom and en-suite shower room.
- Electric heating and double glazed throughout
- Underground parking with lift.
- CHAIN FREE
- 125 year lease from 2005.
- Service Charge £1,626 pa
- Ground Rent £350 pa