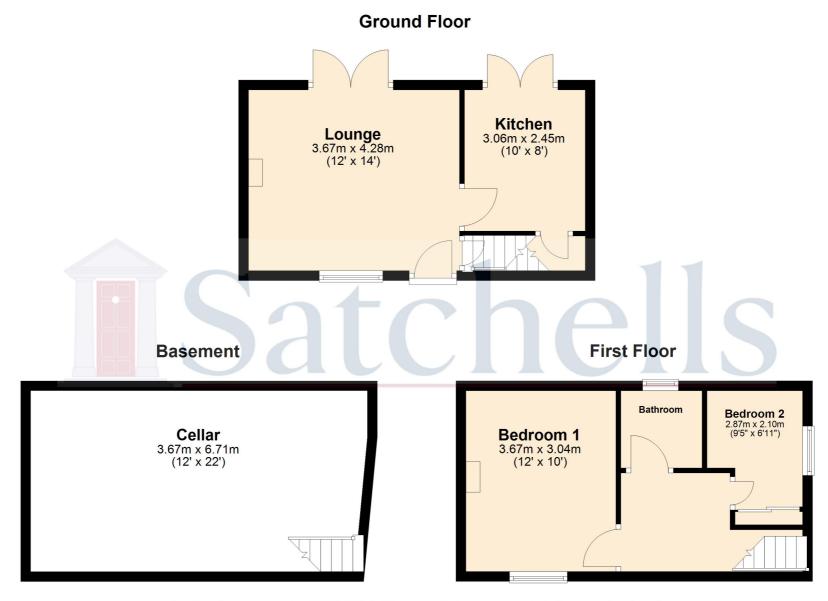

#### Ground Floor: Entrance:

Entrance via double glazed front door leading to:

#### Lounge:

Abt: 12' 0" x 14' 0" (3.66m x 4.27m) Double glazed patio doors to garden, radiator.

#### Kitchen:

Abt: 8' 0" x 10' 0" (2.44m x 3.05m) Range of base and wall units, stainless steel sink and drainer, integrated oven and electric hob, double glazed door to garden.

### Cellar:

Abt: 12' 0" x 22' 0" (3.66m x 6.71m) Good size storage space, potential to use as utility room.

#### First Floor: Bedroom One:

Abt: 10' 0" x 12' 0" (3.05m x 3.66m) Double glazed window to front aspect, radiator.

#### Bedroom Two:

Abt: 6' 11" x 9' 5" (2.11m x 2.87m) Double glazed window to rear aspect, built in wardrobe space.

#### Bathroom:

Low level WC, wash hand basin, electric shower, frosted window to rear aspect.

# **<u>I</u>**Satchells

For illustrative purposes only - NOT TO SCALE - Measurements shown are approximate. The size and position of doors,windows,appliances and other features are approximate. Plan produced using PlanUp.