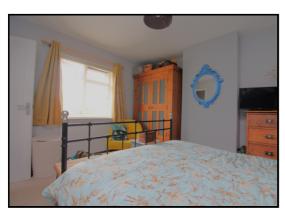

#### First Floor: Bedroom One:

Abt: 10' 0" x 12' 0" (3.05m x 3.66m) Double glazed window to front aspect, radiator.

#### Bedroom Two:

Abt: 6' 11" x 9' 5" (2.11m x 2.87m) Double glazed window to rear aspect, built in wardrobe space.