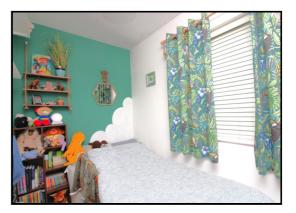

#### Bedroom Two:

Abt: 6' 11" x 9' 5" (2.11m x 2.87m) Double glazed window to rear aspect, built in wardrobe space.