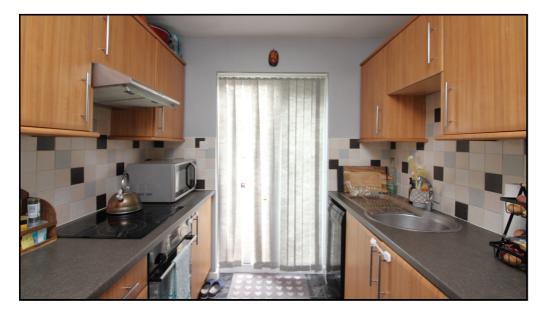

#### Kitchen:

Abt: 8' 0" x 10' 0" (2.44m x 3.05m) Range of base and wall units, stainless steel sink and drainer, integrated oven and electric hob, double glazed door to garden.