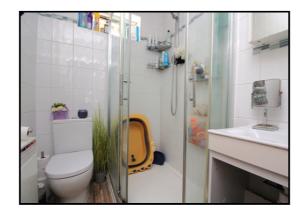

#### Bathroom:

Low level WC, wash hand basin, electric shower, frosted window to rear aspect.