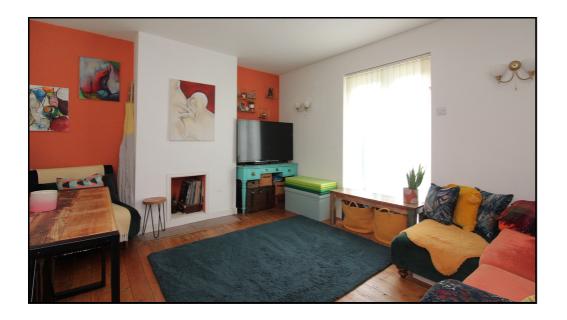

#### Lounge:

Abt: 12' 0" x 14' 0" (3.66m x 4.27m) Double glazed patio doors to garden, radiator.