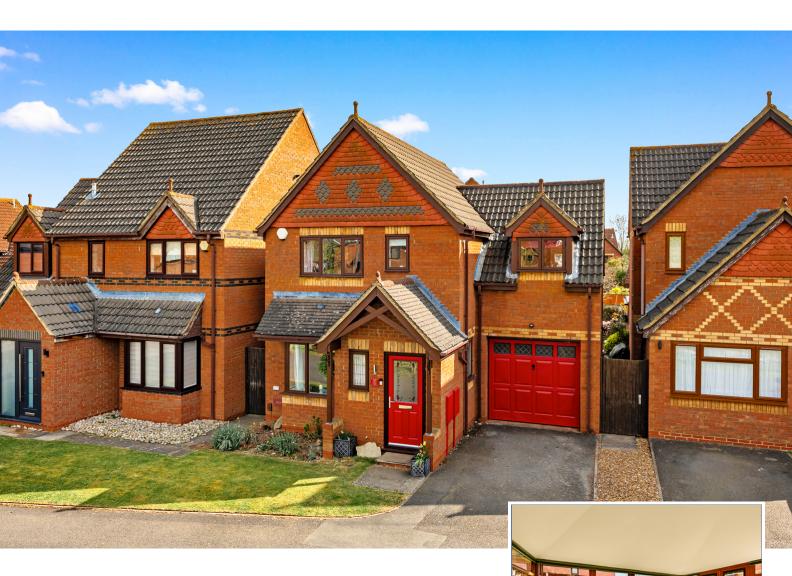

## £490,000 Freehold

- Well-presented 3-bedroom detached home in the soughtafter Middleton area of Milton Keynes
- Prime location near woodland, River Ouzel, and Willen Lake
- Highly regarded primary and secondary schools within close proximity
- Conveniently located 5-minute drive to Central Milton Keynes and Kingston Shopping District
- Three double bedrooms
- Large Conservatory
- Stunning landscaped rear garden

We are delighted to present this well-maintained threebedroom detached home in the highly sought-after area of Middleton, located on the eastern side of Milton Keynes. This prime location offers close proximity to scenic woodland bordering the River Ouzel and Willen Lake, well-regarded primary and secondary schools, and the popular "The Swan Inn" public house. Middleton is ideally positioned just a fiveminute drive from both Central Milton Keynes with its extensive amenities and the Kingston Shopping District, as well as providing easy access to the M1 motorway and A421 transport links. The property briefly comprises an entrance hall, cloakroom, sitting room, kitchen/breakfast room, and a conservatory/dining area. Upstairs, there is a master bedroom with an en-suite shower room, two further bedrooms, and a main bathroom. Outside, the landscaped rear garden is enclosed by a brick wall, while the front features a driveway and garage.