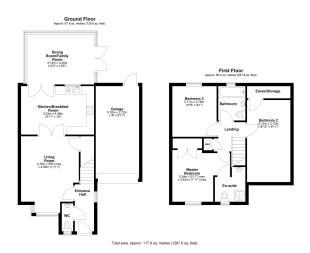

We are delighted to present this well-maintained threebedroom detached home in the highly sought-after area of Middleton, located on the eastern side of Milton Keynes. This prime location offers close proximity to scenic woodland bordering the River Ouzel and Willen Lake, well-regarded primary and secondary schools, and the popular "The Swan Inn" public house. Middleton is ideally positioned just a fiveminute drive from both Central Milton Keynes with its extensive amenities and the Kingston Shopping District, as well as providing easy access to the M1 motorway and A421 transport links. The property briefly comprises an entrance hall, cloakroom, sitting room, kitchen/breakfast room, and a conservatory/dining area. Upstairs, there is a master bedroom with an en-suite shower room, two further bedrooms, and a main bathroom. Outside, the landscaped rear garden is enclosed by a brick wall, while the front features a driveway and garage.