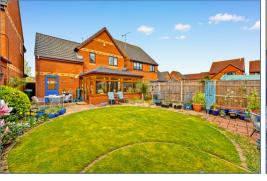

## £490,000 Freehold

- Well-presented 3-bedroom detached home in the soughtafter Middleton area of Milton Keynes
- Prime location near woodland, River Ouzel, and Willen Lake
- Highly regarded primary and secondary schools within close proximity
- Conveniently located 5-minute drive to Central Milton Keynes and Kingston Shopping District
- Three double bedrooms
- Large Conservatory
- Stunning landscaped rear garden

We are delighted to present this well-maintained threebedroom detached home in the highly sought-after area of Middleton, located on the eastern side of Milton Keynes. This prime location offers close proximity to scenic woodland bordering the River Ouzel and Willen Lake, well-regarded primary and secondary schools, and the popular "The Swan Inn" public house. Middleton is ideally positioned just a fiveminute drive from both Central Milton Keynes with its extensive amenities and the Kingston Shopping District, as well as providing easy access to the M1 motorway and A421 transport links. The property briefly comprises an entrance hall, cloakroom, sitting room, kitchen/breakfast room, and a conservatory/dining area. Upstairs, there is a master bedroom with an en-suite shower room, two further bedrooms, and a main bathroom. Outside, the landscaped rear garden is enclosed by a brick wall, while the front features a driveway and garage.