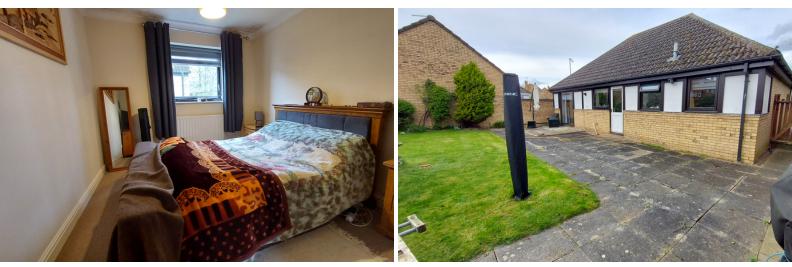

#### **BEDROOM ONE**

aspect, radiator and built in storage cupboard.

# OUTSIDE

The front garden is open plan with a gravel parking area and a detached single garage.

The rear garden is mainly laid to lawn with established borders, a paved patio and a variety of shrubs, side gate and garden shed.