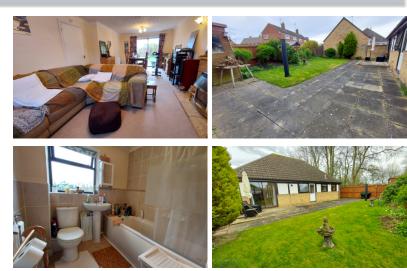

# LOUNGE DINER

23' 3" x 12' 4" max (11'2"min) (7.09m x 3.76m) (approx) Feature gas fire with brick built surround, window to front aspect, two radiators and sliding patio doors to garden.

#### **KITCHEN**

9' 8" x 9' 7" (2.95m x 2.92m) (approx) Fitted with a range of base and wall mounted units, fitted worktops, 1.25 drainer sink with mixer tap over, inset four ring gas hob with extractor over, built in electric oven, space and plumbing for washing machine, window to rear aspect, door to garden, radiator and wall mounted boiler.

#### BATHROOM

Fitted with a three piece suite comprising bath with shower over, low level wc and wash hand basin, radiator and window to rear aspect.

# OUTSIDE

The front garden is open plan with a gravel parking area and a detached single garage.

The rear garden is mainly laid to lawn with established borders, a paved patio and a variety of shrubs, side gate and garden shed.