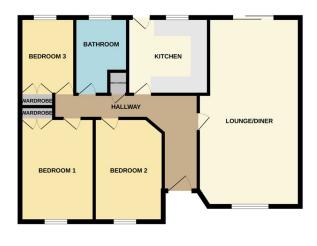

#### **ENTRANCE HALL**

Airing cupboard, radiator and access to loft space.

# LOUNGE DINER

23' 3" x 12' 4" max (11'2"min) (7.09m x 3.76m) (approx) Feature gas fire with brick built surround, window to front aspect, two radiators and sliding patio doors to garden.

#### **KITCHEN**

9' 8" x 9' 7" (2.95m x 2.92m) (approx) Fitted with a range of base and wall mounted units, fitted worktops, 1.25 drainer sink with mixer tap over, inset four ring gas hob with extractor over, built in electric oven, space and plumbing for washing machine, window to rear aspect, door to garden, radiator and wall mounted boiler.

#### **BEDROOM ONE**

aspect, radiator and built in storage cupboard.

# **BEDROOM TWO**

12' 7" x 8' 5" (3.84m x 2.57m) (approx) Window to front aspect and radiator.

#### **BEDROOM THREE**

9' 8" x 6' 8" (2.95m x 2.03m) (approx) Window to rear aspect, radiator and built in storage cupboard.

#### BATHROOM

Fitted with a three piece suite comprising bath with shower over, low level wc and wash hand basin, radiator and window to rear aspect.

# **AGENTS NOTE**

The floorplan is for illustrative purposes only. Fixtures 12' 7" x 9' (3.84m x 2.74m) (approx) Window to front and fittings may not represent the current state of the property. Not to scale and is meant as a guide only.