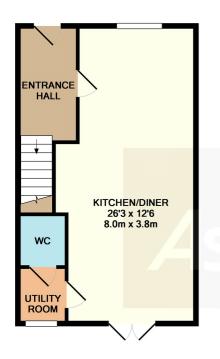

GROUND FLOOR APPROX. FLOOR AREA 413 SQ.FT (38.4 SQ.M.)

1ST FLOOR APPROX. FLOOR AREA 416 SQ.FT (38.7 SQ.M.)

2ND FLOOR APPROX. FLOOR AREA 414 SQ.FT. (38.5 SQ.M.)

## TOTAL APPROX. FLOOR AREA 1244 SQ.FT. (115.5 SQ.M.)

Whilst every attempt has been made to ensure the accuracy of the floor plan contained here, measurements whilst every attempt rate been inducted enactive the accuracy of the loop hant contained here, indeast lenting of doors, windows, rooms and any other items are approximate and no responsibility is taken for any error, omission, or mis-statement. This plan is for illustrative purposes only and should be used as such by any prospective purchaser. The services, systems and appliances shown have not been tested and no guarantee as to their operability or efficiency can be given Made with Metropix ©2016

## \*\*\*NO CHAIN\*\*\*

A spacious three storey semi detached townhouse, located conveniently within walking distance of the Town Centre. With well proportioned rooms throughout and several bathrooms, it would make an ideal family home. In brief it comprises; entrance hall with stair access; open plan lounge/kitchen/diner with a range of wall/base units, oven/hob, integrated fridge/freezer, and French Doors leading out to the rear garden; utility room with space for a washing machine, and downstairs w.c. To the first floor there is a landing; a Jack and Jill shower room accessed via the landing and a double bedroom; and spacious living room with two Juliet balconies. The second floor houses landing with loft access; a bedroom which could also be utilised as an office/nursery; a good sized double bedroom; three piece family bathroom; boiler cupboard; and a well proportioned master bedroom with an en suite shower room. Externally, there is a good sized rear garden with lawn, patio and a decked area and to the front there is off road parking for several vehicles, and a lovely outlook of the park. The property also benefits from gas central heating and double glazing. We encourage early viewings to avoid missing out.