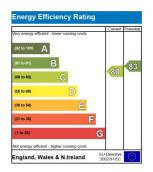

## Monks Place, WARRINGTON. £185,000

NO CHAIN / Four bedrooms / Semi detached / Three storey / Downstairs w.c / GCH & DG / Off road parking / Rear garden

LOUNGE 16'1 x 14'10 4.9m x 4.5m LANDING **BEDROOM** 11'2 x 8'10 **BATHROOM** 3.4m x 2.7m 7'3 x 6'4 2.2m x 1.9m