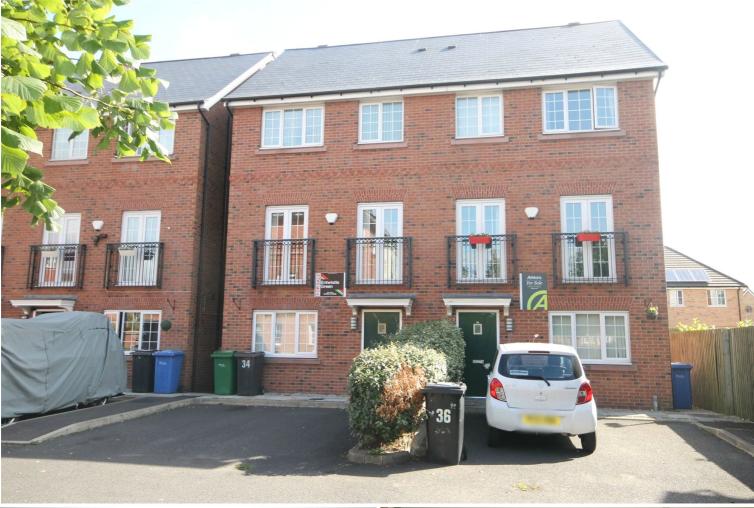

## Monks Place, WARRINGTON. £185,000

NO CHAIN / Four bedrooms / Semi detached / Three storey / Downstairs w.c / GCH & DG / Off road parking / Rear garden

LOUNGE 16'1 x 14'10 4.9m x 4.5m LANDING **BEDROOM** 11'2 x 8'10 **BATHROOM** 3.4m x 2.7m 7'3 x 6'4 2.2m x 1.9m

## \*\*\*NO CHAIN\*\*\*

A spacious three storey semi detached townhouse, located conveniently within walking distance of the Town Centre. With well proportioned rooms throughout and several bathrooms, it would make an ideal family home. In brief it comprises; entrance hall with stair access; open plan lounge/kitchen/diner with a range of wall/base units, oven/hob, integrated fridge/freezer, and French Doors leading out to the rear garden; utility room with space for a washing machine, and downstairs w.c. To the first floor there is a landing; a Jack and Jill shower room accessed via the landing and a double bedroom; and spacious living room with two Juliet balconies. The second floor houses landing with loft access; a bedroom which could also be utilised as an office/nursery; a good sized double bedroom; three piece family bathroom; boiler cupboard; and a well proportioned master bedroom with an en suite shower room. Externally, there is a good sized rear garden with lawn, patio and a decked area and to the front there is off road parking for several vehicles, and a lovely outlook of the park. The property also benefits from gas central heating and double glazing. We encourage early viewings to avoid missing out.