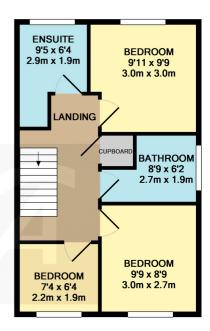

GROUND FLOOR APPROX. FLOOR AREA 413 SQ.FT (38.4 SQ.M.)

1ST FLOOR APPROX. FLOOR AREA 416 SQ.FT (38.7 SQ.M.)

2ND FLOOR APPROX. FLOOR AREA 414 SQ.FT. (38.5 SQ.M.)

## TOTAL APPROX. FLOOR AREA 1244 SQ.FT. (115.5 SQ.M.)

Whilst every attempt has been made to ensure the accuracy of the floor plan contained here, measurements whilst every attempt rate been inducted enactive the accuracy of the loop hant contained here, indeast lenting of doors, windows, rooms and any other items are approximate and no responsibility is taken for any error, omission, or mis-statement. This plan is for illustrative purposes only and should be used as such by any prospective purchaser. The services, systems and appliances shown have not been tested and no guarantee as to their operability or efficiency can be given Made with Metropix ©2016

## \*\*\*NO CHAIN\*\*\*

A spacious three storey semi detached townhouse, located conveniently within walking distance of the Town Centre. With well proportioned rooms throughout and several bathrooms, it would make an ideal family home. In brief it comprises; entrance hall with stair access; open plan lounge/kitchen/diner with a range of wall/base units, oven/hob, integrated fridge/freezer, and French Doors leading out to the rear garden; utility room with space for a washing machine, and downstairs w.c. To the first floor there is a landing; a Jack and Jill shower room accessed via the landing and a double bedroom; and spacious living room with two Juliet balconies. The second floor houses landing with loft access; a bedroom which could also be utilised as an office/nursery; a good sized double bedroom; three piece family bathroom; boiler cupboard; and a well proportioned master bedroom with an en suite shower room. Externally, there is a good sized rear garden with lawn, patio and a decked area and to the front there is off road parking for several vehicles, and a lovely outlook of the park. The property also benefits from gas central heating and double glazing. We encourage early viewings to avoid missing out.