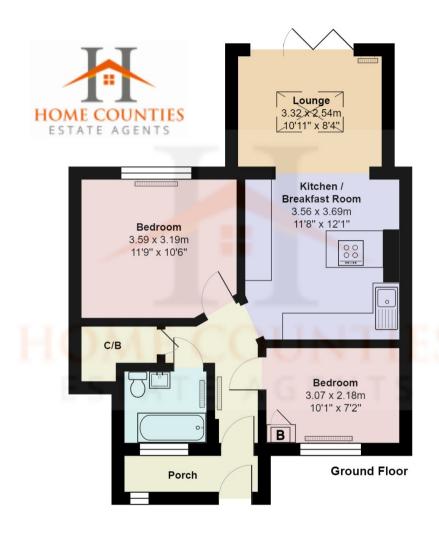

## **Highview Close, Hertfordshire EN6**

Total Area: 56.1 m<sup>2</sup> ... 604 ft<sup>2</sup>

All measurements are approximate and for display purposes only

## £385,000 Leasehold

A Modern Ground floor Two double bedroom purpose built maisonette which is ideally situated within close walking distance to Potters Bar High Street, local shops and amenities. The property has been completely refurbished throughout to a high standard, with a modern fitted kitchen, with Hot Tap, breakfast bar and integrated appliances, engineered Oak wooden floor, Electric skylight and bi-fold doors, two double bedrooms, a recently refurbished bathroom with bath with shower. Other benefits include a Private secluded rear Garden, Double glazing throughout and a Long 112 years Lease.