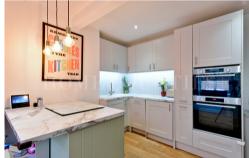

## £385,000 Leasehold

A Modern Ground floor Two double bedroom purpose built maisonette which is ideally situated within close walking distance to Potters Bar High Street, local shops and amenities. The property has been completely refurbished throughout to a high standard, with a modern fitted kitchen, with Hot Tap, breakfast bar and integrated appliances, engineered Oak wooden floor, Electric skylight and bi-fold doors, two double bedrooms, a recently refurbished bathroom with bath with shower. Other benefits include a Private secluded rear Garden, Double glazing throughout and a Long 112 years Lease.