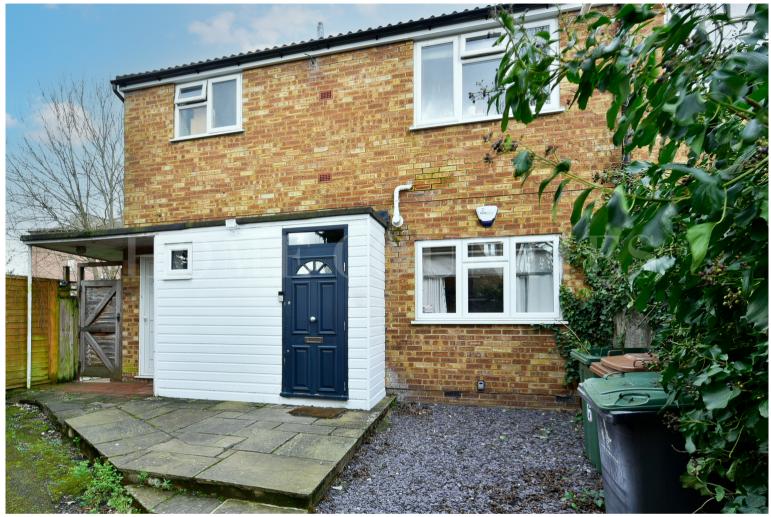

## Highview Close, Potters Bar, Hertfordshire, EN6 £385,000

- GROUND FLOOR APARTMENT
- TWO BEDROOMS
- EXTENDED
- QUIET CUL-DE-SAC

- PRIVATE REAR GARDEN
- EXCELLENT DECORATIVE ORDER THROUGHOUT
- CLOSE TO SHOPS / RESTAURANTS / TRAIN STATION
- 112 YEARS LEASE

## £385,000 Leasehold

A Modern Ground floor Two double bedroom purpose built maisonette which is ideally situated within close walking distance to Potters Bar High Street, local shops and amenities. The property has been completely refurbished throughout to a high standard, with a modern fitted kitchen, with Hot Tap, breakfast bar and integrated appliances, engineered Oak wooden floor, Electric skylight and bi-fold doors, two double bedrooms, a recently refurbished bathroom with bath with shower. Other benefits include a Private secluded rear Garden, Double glazing throughout and a Long 112 years Lease.