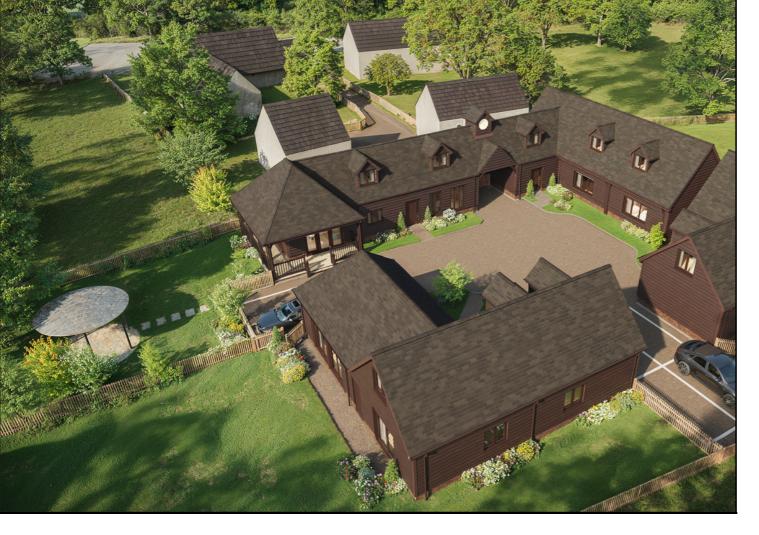

ONLY ONE PLOT REMAINING! Plot 1 - A brand new development of just 4 individually designed private houses which will be built to an exacting standard and situated in Ickwell, one of the most sought after villages in Bedfordshire. Plot one is particularly spacious and is 1925.5 square feet with a generous garden, a double width car port and additional parking. This unique house is ideal for families as there is the potential to create three double bedrooms and three bathrooms, one of which is on the ground floor, thus if you are looking to retire or considering a more versatile arrangement, then look no further.

## 3 Bedroom Detached House £960,000

- ONLY ONE PLOT REMAINING!
- Detached
- 1925 Square Feet
- Scope for three double bedrooms
- Potential for three bathrooms
- Double width car port
- Good sized garden
- 10 Year Build Warranty
- Awaiting EPC. Awaiting council tax band