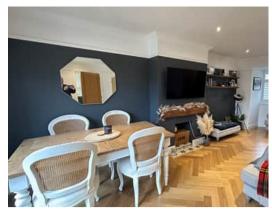

## Summary

Welcome to this beautifully extended and meticulously upgraded three bedroom semi-detached home, where modern luxury meets comfort. This property has undergone extensive and thoughtful renovations, including being re-plumbed and a refitted integrated kitchen with dishwasher, fridge freezer, central breakfast isle and Quooker boiling tap. Step inside to discover an inviting open-plan Lounge and dining area, perfect for entertaining with Upvc French doors to patio area and rear garden. Additionally the ground floor features a utility room, refitted white cloakroom suite and newly fitted White Oak porch. The home boasts three spacious bedrooms, each designed with comfort and style in mind and a white family bathroom suite. Outside, the property boasts an autumn blend Indian sandstone patio area leading to a timber built and enclosed bar area with power and light. The rear garden extends to approximately 100ft and the front of the property offering a softwood pine gated driveway parking for up to four vehicles, providing convenience for residents and guests alike.