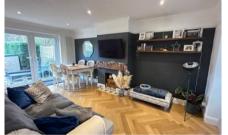

## Summary

Welcome to this beautifully extended and meticulously upgraded three bedroom semi-detached home, where modern luxury meets comfort. This property has undergone extensive and thoughtful renovations, including being re-plumbed and a refitted integrated kitchen with dishwasher, fridge freezer, central breakfast isle and Quooker boiling tap. Step inside to discover an inviting open-plan Lounge and dining area, perfect for entertaining with Upvc French doors to patio area and rear garden. Additionally the ground floor features a utility room, refitted white cloakroom suite and newly fitted White Oak porch. The home boasts three spacious bedrooms, each designed with comfort and style in mind and a white family bathroom suite. Outside, the property boasts an autumn blend Indian sandstone patio area leading to a timber built and enclosed bar area with power and light. The rear garden extends to approximately 100ft and the front of the property offering a softwood pine gated driveway parking for up to four vehicles, providing convenience for residents and guests alike.