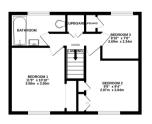

Frimley is situated two miles south of Camberley and within one mile

1ST FLOOR 411 sq.ft. (38.1 sq.m.) approx.

TOTAL FLOOR AREA: 1012 sq.ft. (94.0 sq.m.) approx.

White every altered has been made to ensure the accuracy of the decipien contained here, mississements of docs, includes, some and any other letters are approximate and to responsibly to later the are error, proposed to the contract of the expert.