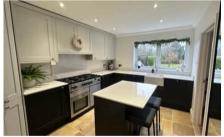

## Summary

Welcome to this beautifully extended and meticulously upgraded three bedroom semi-detached home, where modern luxury meets comfort. This property has undergone extensive and thoughtful renovations, including being re-plumbed and a refitted integrated kitchen with dishwasher, fridge freezer, central breakfast isle and Quooker boiling tap. Step inside to discover an inviting open-plan Lounge and dining area, perfect for entertaining with Upvc French doors to patio area and rear garden. Additionally the ground floor features a utility room, refitted white cloakroom suite and newly fitted White Oak porch. The home boasts three spacious bedrooms, each designed with comfort and style in mind and a white family bathroom suite. Outside, the property boasts an autumn blend Indian sandstone patio area leading to a timber built and enclosed bar area with power and light. The rear garden extends to approximately 100ft and the front of the property offering a softwood pine gated driveway parking for up to four vehicles, providing convenience for residents and guests alike.