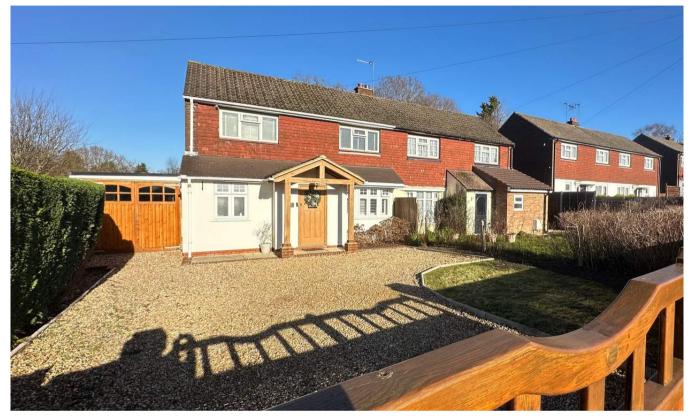

## 57 Ansell Road Camberley, Frimley. GU16 8BS

## £500,000 Freehold

- · Refurbished & Extended
- Finished to a High Specification
- · Re-Fitted Bathroom
- Attached Garage
- Gated Parking for Three Vehicles

- Three Bedrooms
- Re-Fitted Howdens Kitchen & Utility
- 20ft Living/Dining Room
- Patio and Bar area
- · Re-Fitted Cloakroom

## Summary

Welcome to this beautifully extended and meticulously upgraded three bedroom semi-detached home, where modern luxury meets comfort. This property has undergone extensive and thoughtful renovations, including being re-plumbed and a refitted integrated kitchen with dishwasher, fridge freezer, central breakfast isle and Quooker boiling tap. Step inside to discover an inviting open-plan Lounge and dining area, perfect for entertaining with Upvc French doors to patio area and rear garden. Additionally the ground floor features a utility room, refitted white cloakroom suite and newly fitted White Oak porch. The home boasts three spacious bedrooms, each designed with comfort and style in mind and a white family bathroom suite. Outside, the property boasts an autumn blend Indian sandstone patio area leading to a timber built and enclosed bar area with power and light. The rear garden extends to approximately 100ft and the front of the property offering a softwood pine gated driveway parking for up to four vehicles, providing convenience for residents and guests alike.