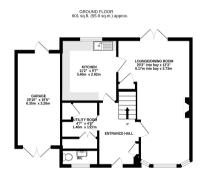

Frimley is situated two miles south of Camberley and within one mile

1ST FLOOR 411 sq.ft. (38.1 sq.m.) approx.

TOTAL FLOOR AREA: 1012 sq.ft. (94.0 sq.m.) approx.

White every altered has been made to ensure the accuracy of the decipien contained here, mississements of docs, includes, some and any other letters are approximate and to responsibly to later the are error, proposed to the contract of the expert.