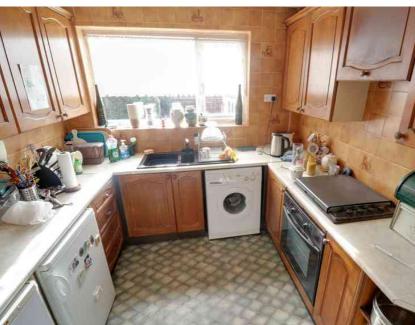

#### Kitchen

 $2.70 \,\mathrm{m}$  x  $2.70 \,\mathrm{m}$  (8' 10'' x 8' 10'') A range of wall and base units with worktops, sink basin with mixer tap, oven with hob and extractor over, plumbing for a washing machine, space for a fridge, double glazed window to the rear and vinyl flooring.