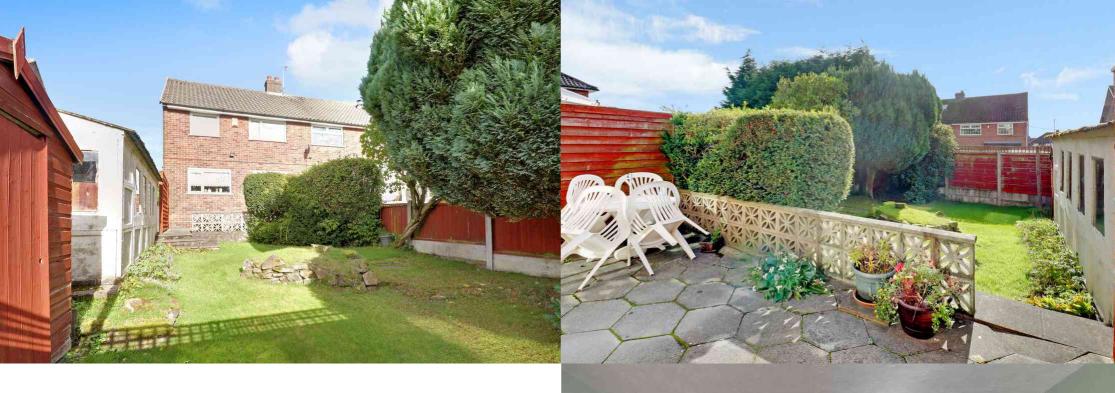

#### External

Front - A tarmac driveway for off road parking, front garden with a lawned area and shrubs.

Rear - A paved area for seating and lawned section.