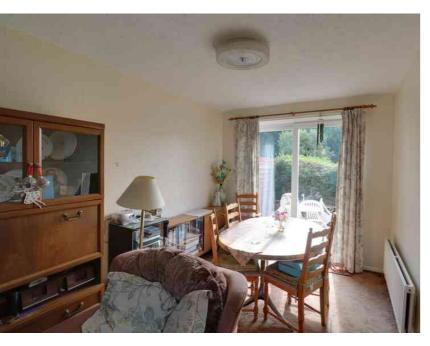

## Lounge/Diner

6.84m x 4.52m (22' 5" x 14' 10") A double glazed bay window to the front elevation, sliding door to the rear garden, gas fire, radiator and carpet flooring.