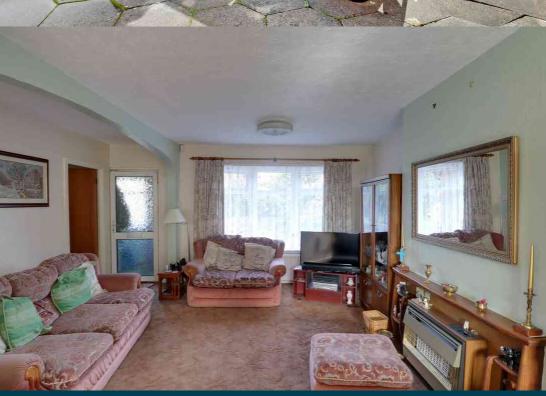

## Lounge/Diner

6.84m x 4.52m (22' 5" x 14' 10") A double glazed bay window to the front elevation, sliding door to the rear garden, gas fire, radiator and carpet flooring.