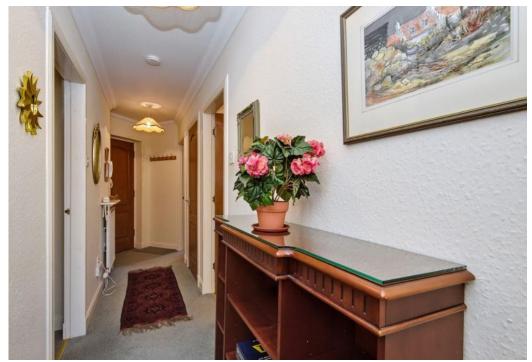

### Features

- First-floor flat in St Andrews
- Part of a modern development
- Secure shared entry
- Neutral interiors throughout
- Entrance hall with storage
- Spacious dual-aspect living room
- Sunny dining kitchen
- Two double bedrooms with built-in wardrobes
- Bathroom with overhead shower
- Well-kept communal grounds
- Allocated parking
- Gas central heating and double glazing