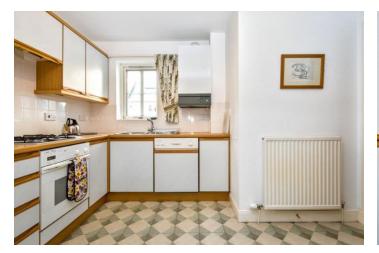

## Summary

With its central location in the heart of St Andrews, this first-floor flat is sure to appeal to a wide range of buyers, including professionals, first-time buyers, couples and rental investors. Now, requiring some modernisation, it offers buyers a wealth of opportunities to customise the flat to their tastes. It features two double bedrooms with built-in mirrored wardrobes, a generous living room enjoying natural light from double aspect windows, a sun-filled kitchen and a three-piece bathroom with a shower-overbath. Outside, there are well-tended garden grounds for communal use and residents' allocated parking.

### Features

- First-floor flat in St Andrews
- Part of a modern development
- Secure shared entry
- Neutral interiors throughout
- Entrance hall with storage
- Spacious dual-aspect living room
- Sunny dining kitchen
- Two double bedrooms with built-in wardrobes
- Bathroom with overhead shower
- Well-kept communal grounds
- Allocated parking
- Gas central heating and double glazing