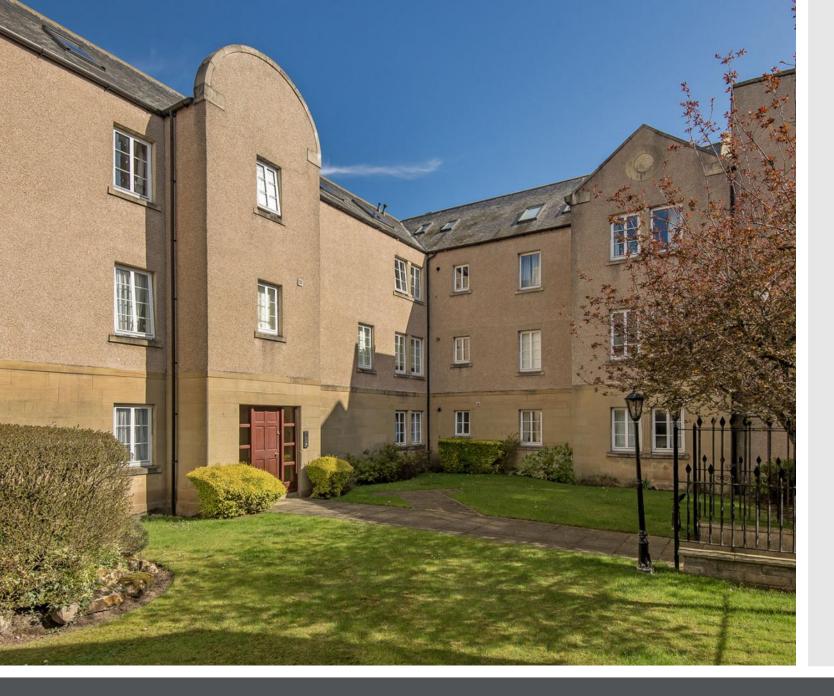

# 9 AlexandraCourt,

St Andrews, Fife, KY16 9XH

## Summary

With its central location in the heart of St Andrews, this first-floor flat is sure to appeal to a wide range of buyers, including professionals, first-time buyers, couples and rental investors. Now, requiring some modernisation, it offers buyers a wealth of opportunities to customise the flat to their tastes. It features two double bedrooms with built-in mirrored wardrobes, a generous living room enjoying natural light from double aspect windows, a sun-filled kitchen and a three-piece bathroom with a shower-overbath. Outside, there are well-tended garden grounds for communal use and residents' allocated parking.

### Features

- First-floor flat in St Andrews
- Part of a modern development
- Secure shared entry
- Neutral interiors throughout
- Entrance hall with storage
- Spacious dual-aspect living room
- Sunny dining kitchen
- Two double bedrooms with built-in wardrobes
- Bathroom with overhead shower
- Well-kept communal grounds
- Allocated parking
- Gas central heating and double glazing