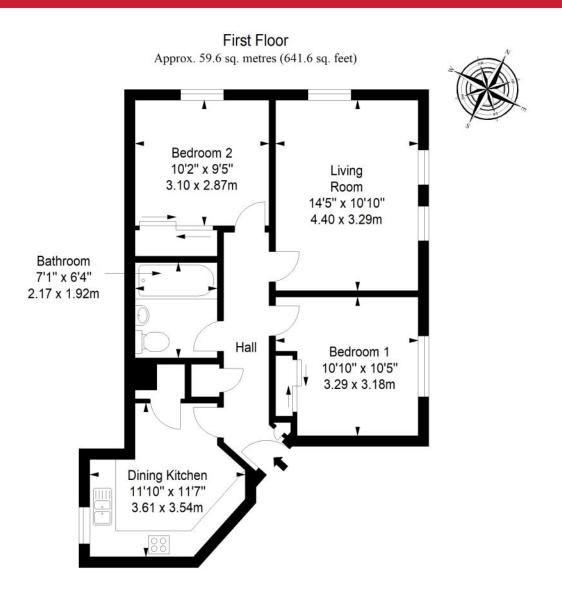

ted parking.

Extras: All fitted floor and window coverings, light fittings and kitchen appliances are included in the sale

### Features

- First-floor flat in St Andrews
- Part of a modern development
- Secure shared entry
- Neutral interiors throughout
- Entrance hall with storage
- Spacious dual-aspect living room
- Sunny dining kitchen
- Two double bedrooms with built-in wardrobes
- Bathroom with overhead shower
- Well-kept communal grounds
- Allocated parking
- Gas central heating and double glazing



"A two-bedroom first-floor flat with a generous living room, which is bathed in ample natural light from three sizeable windows."

















"9 Alexandra Court benefits from allocated parking, well-kept grounds and easy access to St Andrews' excellent amenities."



# Floorplan



Total area: approx. 59.6 sq. metres (641.6 sq. feet)





## Our Branches

#### **ANSTRUTHER**

5A Shore Street, Anstruther, KY10 3EA 01333 310481 anstrutherea@thorntons-law.co.uk

#### **ARBROATH**

165 High Street, Arbroath, DD1 1DR 01241 876633 arbroathea@thorntons-law.co.uk

#### **BONNYRIGG**

3-7 High Street, Bonnyrigg, EH19 2DA 0131 663 7135 bonnyriggea@thorntons-law.co.uk

#### **CUPAR**

49 Bonnygate, Cupar, KY15 4BY 01334 656564 cuparea@thorntons-law.co.uk

#### **DUNDEE**

Whitehall House, 33 Yeaman Shore Dundee DD1 4BJ 01382 200099 dundeeea@thorntons-law.co.uk

#### **EDINBURGH**

Citypoint, 3rd Floor, 65 Haymarket Terrace, Edinburgh, EH12 5HD 0131 297 5980 edinea@thorntons-law.co.uk

#### **FORFAR**

53 East High Street, Forfar, DD8 2EL 01307 466886 forfarea@thorntons-law.co