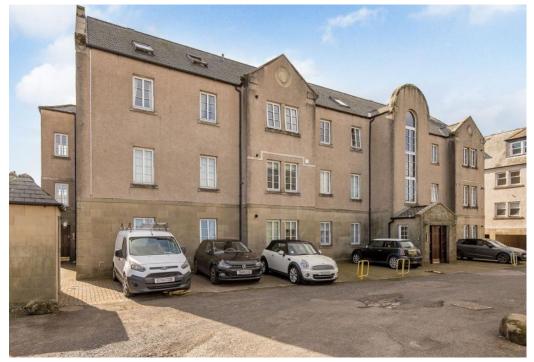

## Summary

With its central location in the heart of St Andrews, this first-floor flat is sure to appeal to a wide range of buyers, including professionals, first-time buyers, couples and rental investors. Now, requiring some modernisation, it offers buyers a wealth of opportunities to customise the flat to their tastes. It features two double bedrooms with built-in mirrored wardrobes, a generous living room enjoying natural light from double aspect windows, a sun-filled kitchen and a three-piece bathroom with a shower-overbath. Outside, there are well-tended garden grounds for communal use and residents' allocated parking.

### Features

- First-floor flat in St Andrews
- Part of a modern development
- Secure shared entry
- Neutral interiors throughout
- Entrance hall with storage
- Spacious dual-aspect living room
- Sunny dining kitchen
- Two double bedrooms with built-in wardrobes
- Bathroom with overhead shower
- Well-kept communal grounds
- Allocated parking
- Gas central heating and double glazing

"A two-bedroom first-floor flat with a generous living room, which is bathed in ample natural light from three sizeable windows."

"9 Alexandra Court benefits from allocated parking, well-kept grounds and easy access to St Andrews' excellent amenities."