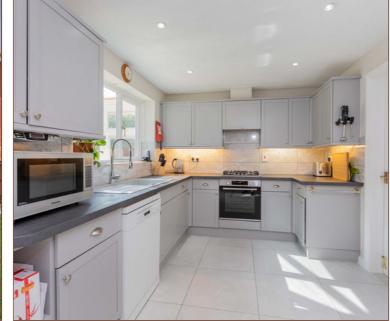

With four bedrooms, this generously sized detached house provides ample space for a large family.

The ground floor of the property comprises a 27ft open-plan kitchen/diner that has been finished to a high standard with access to a separate utility room and a beautifully symmetrical conservatory to the rear with access via double doors to the garden. Additionally there is a 16ft living room with bay window, and a ground floor study adjacent to the downstairs cloakroom.