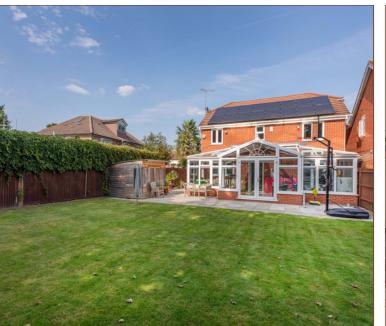

Four large bedrooms on the first floor provide a mixture of fitted wardrobes, and one modern ensuite shower room.

The very low maintenance rear garden is mostly laid to an immaculately kept lawn, with side access and storage. There is a spacious double garage, suitable for storage or two cars, and a driveway providing a secure space for a further two vehicles.

> The property is to be sold with no onward chain providing the possibility for a quick sale. Estates

- T FOUR BEDROOM DETACHED PROPERTY
- T DOUBLE GARAGE AND DRIVEWAY PARKING FOR 2 CARS
- SOUTH WEST FACING GARDEN
- WALKING DISTANCE OF GRAMMAR **SCHOOLS**