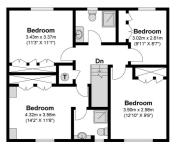

Four large bedrooms on the first floor provide a mixture of fitted wardrobes, and one modern ensuite shower room.

The very low maintenance rear garden is mostly laid to an immaculately kept lawn, with side access and storage. There is a spacious double garage, suitable for storage or two cars, and a driveway providing a secure space for a further two vehicles.

Council Tax Band F

Approximate Floor Area

### **Hurworth Avenue**

1665.60 Square feet 154.74 Square metres (Excluding Garage) Garage Area 308.71 Square feet 28.68 Square metres Total Area 1974.31 Square feet 183.42 Square metres (Including Garage)