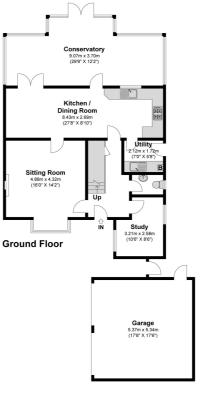

With four bedrooms, this generously sized detached house provides ample space for a large family.

The ground floor of the property comprises a 27ft open-plan kitchen/diner that has been finished to a high standard with access to a separate utility room and a beautifully symmetrical conservatory to the rear with access via double doors to the garden. Additionally there is a 16ft living room with bay window, and a ground floor study adjacent to the downstairs cloakroom.

Council Tax Band F

Approximate Floor Area

### **Hurworth Avenue**

1665.60 Square feet 154.74 Square metres (Excluding Garage) Garage Area 308.71 Square feet 28.68 Square metres Total Area 1974.31 Square feet 183.42 Square metres (Including Garage)