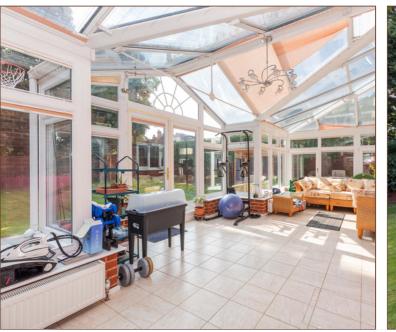

With four bedrooms, this generously sized detached house provides ample space for a large family.

The ground floor of the property comprises a 27ft open-plan kitchen/diner that has been finished to a high standard with access to a separate utility room and a beautifully symmetrical conservatory to the rear with access via double doors to the garden. Additionally there is a 16ft living room with bay window, and a ground floor study adjacent to the downstairs cloakroom.

- NO ONWARD CHAIN T
- BEAUTIFULLY DESIGNED T CONSERVATORY
- P MASTER WITH BUILT IN WARDROBE AND ENSUITE
- P APPROVED PLANNING FOR A SINGLE STOREY SIDE AND REAR EXTENSION.