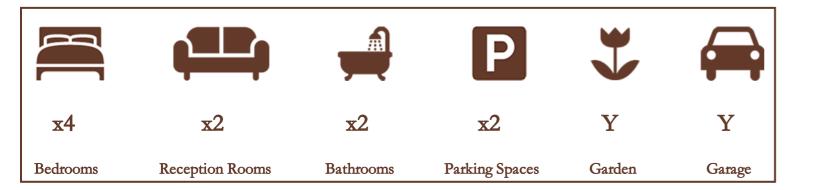

> The property is to be sold with no onward chain providing the possibility for a quick sale. Estates

- T FOUR BEDROOM DETACHED PROPERTY
- T DOUBLE GARAGE AND DRIVEWAY PARKING FOR 2 CARS
- SOUTH WEST FACING GARDEN
- WALKING DISTANCE OF GRAMMAR **SCHOOLS**

- NO ONWARD CHAIN T
- BEAUTIFULLY DESIGNED T CONSERVATORY
- P MASTER WITH BUILT IN WARDROBE AND ENSUITE
- P APPROVED PLANNING FOR A SINGLE STOREY SIDE AND REAR EXTENSION.