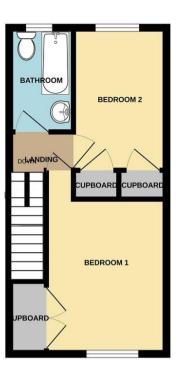

This is a leasehold property with 90 years remaining on the lease; the ground rent is £400.

The interior of this beautifully presented property comprises a spacious living/dining room and fitted kitchen on the ground floor. The first floor consists of 2 bedrooms and the family bathroom. The exterior boasts a private rear garden, perfect for enjoying the summer months

GROUND FLOOR 1ST FLOOR

Whilst every attempt has been made to ensure the accuracy of the floorplan contained here, measurement of doors, windows, rooms and any other terms are approximate and no responsibility is taken for any error, omission or mis-statement. This plan is for illustrative purposes only and should be used as such by any prospective purchaser. The services, systems and appliances shown have not been tested and no guarante as to their operability or efficiency can be given.