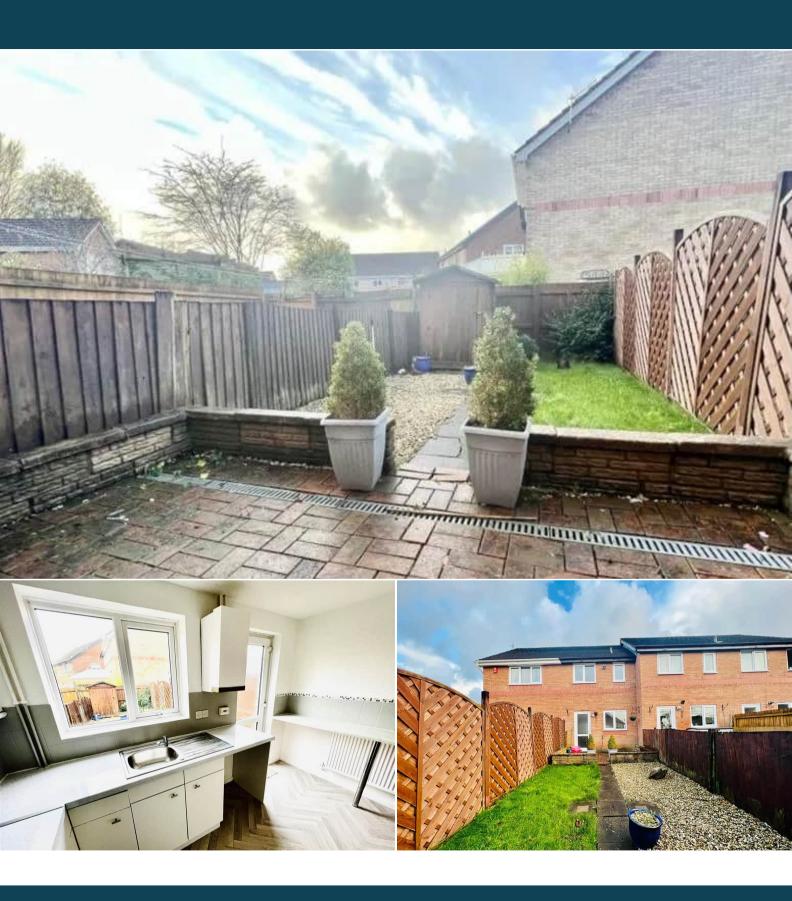

This is a leasehold property with 90 years remaining on the lease; the ground rent is £400.

The interior of this beautifully presented property comprises a spacious living/dining room and fitted kitchen on the ground floor. The first floor consists of 2 bedrooms and the family bathroom. The exterior boasts a private rear garden, perfect for enjoying the summer months