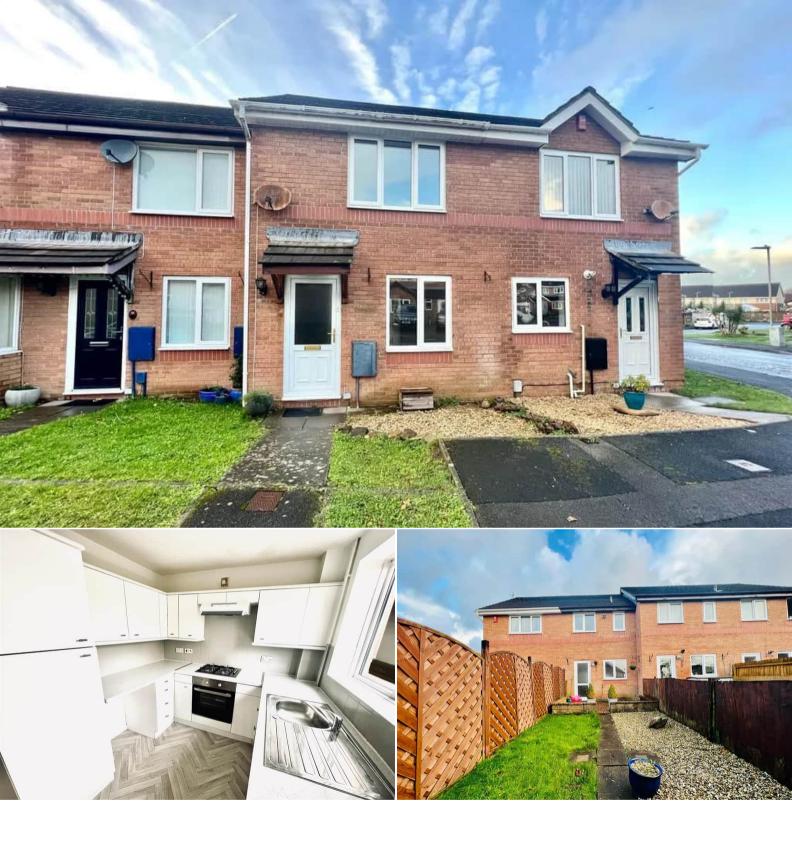

## **Swansea**

Bettermove are proud to present this 2 bedroom terraced house in Swansea available with no forward chain.

The property is vacant and available for immediate possession.

The property benefits from double glazing, gas central heating throughout and has off street parking available via the allocated parking spot. The council tax band is C.

This is a leasehold property with 90 years remaining on the lease; the ground rent is £400.

The interior of this beautifully presented property comprises a spacious living/dining room and fitted kitchen on the ground floor. The first floor consists of 2 bedrooms and the family bathroom. The exterior boasts a private rear garden, perfect for enjoying the summer months

Located in the popular town of Gowerton, the property is close to a range of amenities, including shops, supermarkets, restaurants and pubs. Excellent transport connections can be found from the B4295, A484 and many local bus routes.