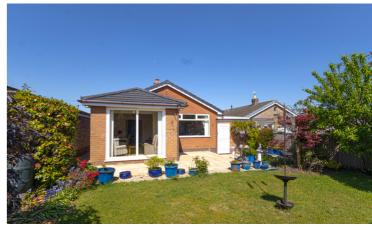

## **Description**

A well presented, detached true bungalow, occupying a sought after village location. The property boasts well proportioned rooms and has been extended to the rear and the roof has recently been overhauled. Warmed by gas central heating and double glazed windows, the accommodation comprises: Entrance hall and inner hall, lounge, dining room, garden room, fitted kitchen, three bedrooms and bathroom. Outside there is an open plan, low maintenance front garden, a block paved driveway, which leads to an attached single garage and to the rear there is a well established and private garden.