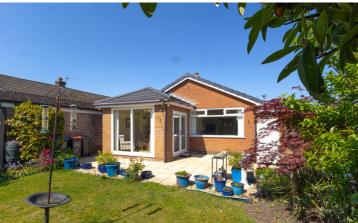

## **Description**

A well presented, detached true bungalow, occupying a sought after village location. The property boasts well proportioned rooms and has been extended to the rear and the roof has recently been overhauled. Warmed by gas central heating and double glazed windows, the accommodation comprises: Entrance hall and inner hall, lounge, dining room, garden room, fitted kitchen, three bedrooms and bathroom. Outside there is an open plan, low maintenance front garden, a block paved driveway, which leads to an attached single garage and to the rear there is a well established and private garden.