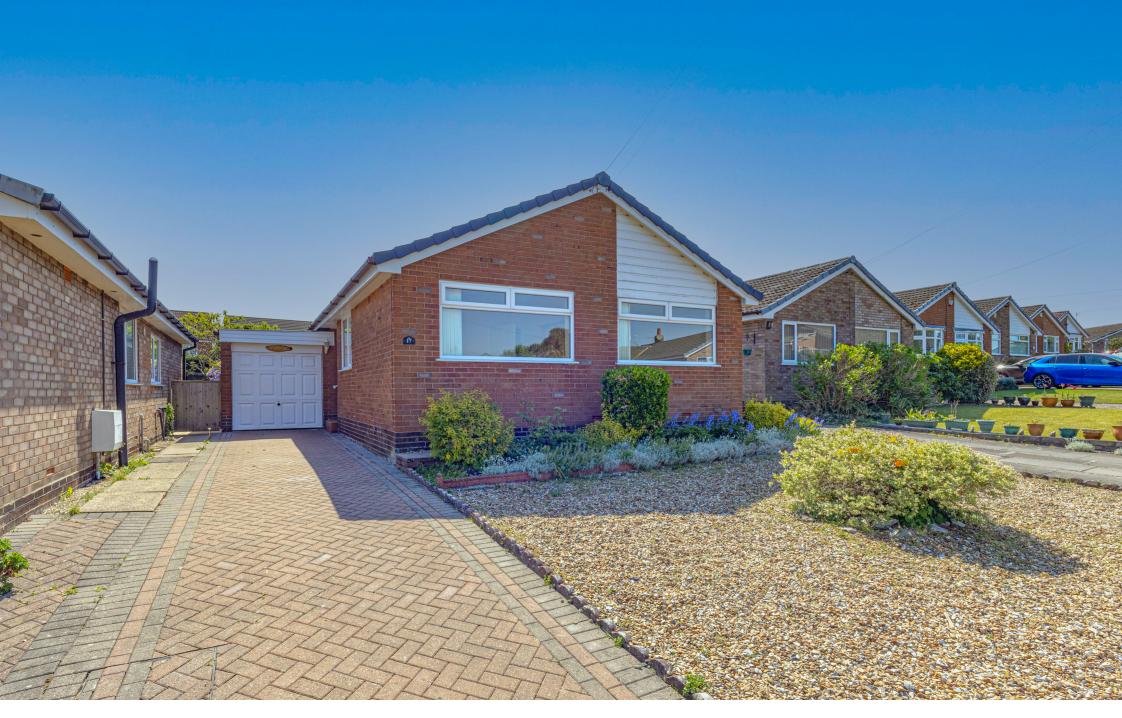

- Detached Bungalow
- Three Reception Rooms
- Fitted Kitchen
- Three Bedrooms
- Bathroom
- Private Rear Garden
- Driveway & Garage

## **Description**

A well presented, detached true bungalow, occupying a sought after village location. The property boasts well proportioned rooms and has been extended to the rear and the roof has recently been overhauled. Warmed by gas central heating and double glazed windows, the accommodation comprises: Entrance hall and inner hall, lounge, dining room, garden room, fitted kitchen, three bedrooms and bathroom. Outside there is an open plan, low maintenance front garden, a block paved driveway, which leads to an attached single garage and to the rear there is a well established and private garden.