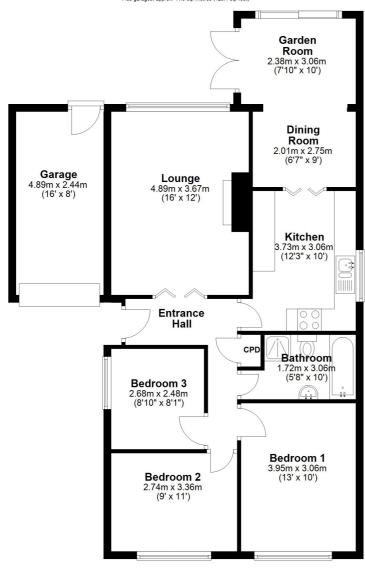

## **Ground Floor**

Main area: approx. 84.4 sq. metres (908.1 sq. feet)
Plus garages, approx. 11.9 sq. metres (128.1 sq. feet)

Main area: Approx. 84.4 sq. metres (908.1 sq. feet)
Plus garages, approx. 11.9 sq. metres (128.1 sq. feet)