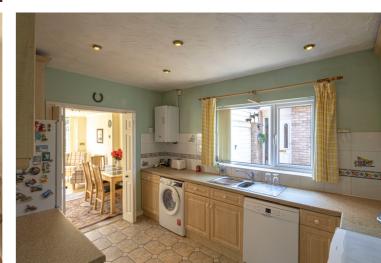

## **Description**

A well presented, detached true bungalow, occupying a sought after village location. The property boasts well proportioned rooms and has been extended to the rear and the roof has recently been overhauled. Warmed by gas central heating and double glazed windows, the accommodation comprises: Entrance hall and inner hall, lounge, dining room, garden room, fitted kitchen, three bedrooms and bathroom. Outside there is an open plan, low maintenance front garden, a block paved driveway, which leads to an attached single garage and to the rear there is a well established and private garden.