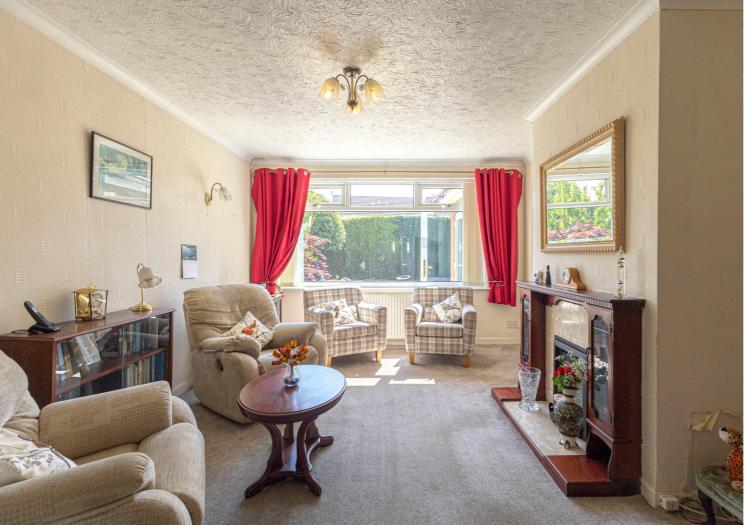

## **Description**

A well presented, detached true bungalow, occupying a sought after village location. The property boasts well proportioned rooms and has been extended to the rear and the roof has recently been overhauled. Warmed by gas central heating and double glazed windows, the accommodation comprises: Entrance hall and inner hall, lounge, dining room, garden room, fitted kitchen, three bedrooms and bathroom. Outside there is an open plan, low maintenance front garden, a block paved driveway, which leads to an attached single garage and to the rear there is a well established and private garden.