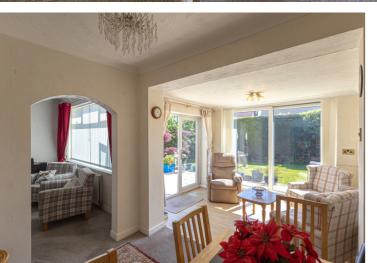

## **Description**

A well presented, detached true bungalow, occupying a sought after village location. The property boasts well proportioned rooms and has been extended to the rear and the roof has recently been overhauled. Warmed by gas central heating and double glazed windows, the accommodation comprises: Entrance hall and inner hall, lounge, dining room, garden room, fitted kitchen, three bedrooms and bathroom. Outside there is an open plan, low maintenance front garden, a block paved driveway, which leads to an attached single garage and to the rear there is a well established and private garden.