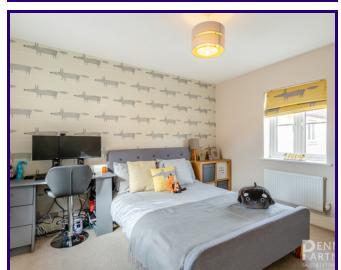

### **BEDROOM TWO**

3.20m x 3.51m (10' 6" x 11' 6")

# **BEDROOM THREE**

3.23m x 2.72m (10' 7" x 8' 11")

#### **BEDROOM FOUR**

2.44m x 3.24m (8' 0" x 10' 8")