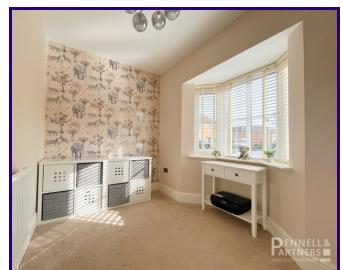

# **BEDROOM THREE**

3.23m x 2.72m (10' 7" x 8' 11")

#### **BEDROOM FOUR**

2.44m x 3.24m (8' 0" x 10' 8")