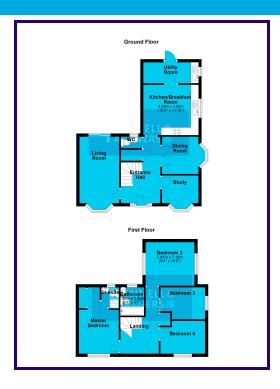

The property itself comprises; Four double bedrooms, Open plan kitchen/diner, Three reception rooms (Living room, Dining room and Study), Utility room, En-suite to master bedroom, Private rear garden, Garage and off road parking.

#### **ENTRANCE HALL**

3.36m x 5.81m (11' 0" x 19' 1")

# **LIVING ROOM**

3.46m x 5.17m (11' 4" x 17' 0")

#### **STUDY**

2.47m x 3.50m (8' 1" x 11' 6")

#### **DINING ROOM**

3.14m x 3.50m (10' 4" x 11' 6")

#### KITCHEN/BREAKFAST ROOM

3.94m x 3.50m (12' 11" x 11' 6")

#### **UTILITY ROOM**

1.86m x 3.48m (6' 1" x 11' 5")

WC

#### FIRST FLOOR LANDING

# **MASTER BEDROOM**

3.17m x 3.48m (10' 5" x 11' 5")

#### **EN-SUITE**

1.80m x 1.80m (5' 11" x 5' 11")

### **BEDROOM TWO**

3.20m x 3.51m (10' 6" x 11' 6")

# **BEDROOM THREE**

3.23m x 2.72m (10' 7" x 8' 11")

#### **BEDROOM FOUR**

2.44m x 3.24m (8' 0" x 10' 8")

#### **FAMILY BATHROOM**

2.12m x 2.00m (6' 11" x 6' 7")