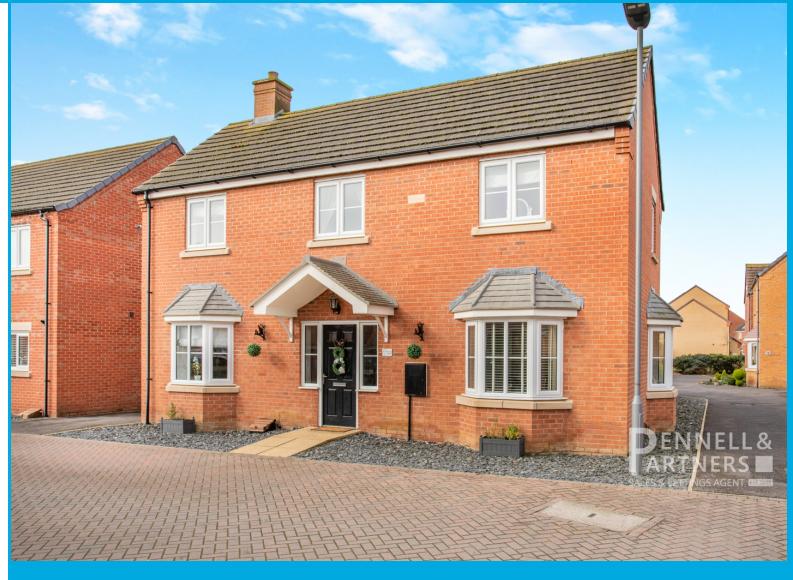

22 LIBERTAS DRIVE, PETERBOROUGH, CAMBRIDGESHIRE. PE2 8FN

£400,000

#### **ABOUT THE PROPERTY**

A rare opportunity to acquire this stunning four-bedroom detached executive style house, located in the sought-after Cardea. This impressive residence boasts three reception rooms on the ground floor, offering a versatile living space for modern family life.

This stunning property is one of the few Charles Church built family homes and is ready to move in to.

The property has been upgraded over the years and is immaculate throughout.

Cardea is a modern development located South of the river, providing easy access to the City Centre and links to A1 North and South. With the property being located within walking distance to a range of local amenities, schools and local walks this proves to be a sought after area.