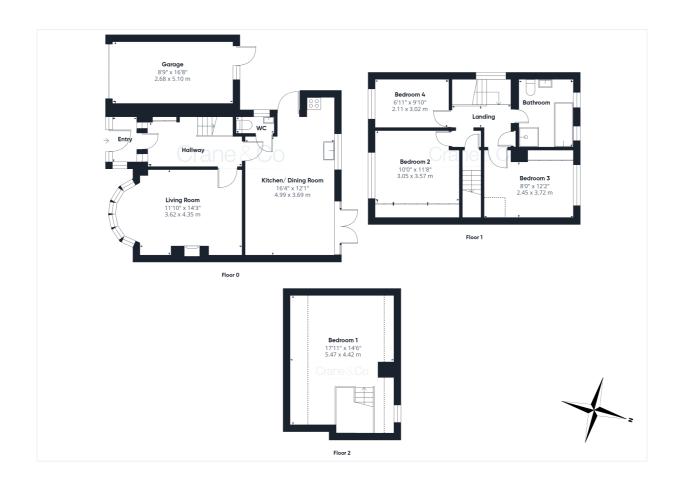

#### Room Sizes

Entracne Hallway

Living Room - 14' 3" x 11' 10"

KItchen/Dining Room - 16' 4" x 12' 1"

Cloakroom

Bedroom 2 - 11'8" x 10'0"

Bedroom 3 - 12' 2" x 8' 0"

Bedroom 4 - 9' 10" x 6' 11"

Bathroom

Bedroom 1 - 17' 11" x 14' 6"

Garage - 16' 8" x 8' 9"

Crane & Co