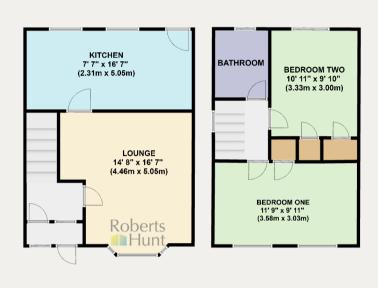

# Living Room

4.04m x 4.56m (13' 3" x 15' 0")

Front aspect double glazed bay window, laminate flooring, wall mounted radiator and doorway to;

# Kitchen/ Dining Room

5.08m x 2.35m (16' 8" x 7' 9")

Dual rear aspect double glazed windows and door to garden. A range of eye and base level units with integrated 1.5 drainage sink, oven, grill, electric hob, extractor fan and space for fridge/ freezer, washing machine and dishwasher. Under stair storage cupboard housing combination boiler. Tiled flooring and splash backs.

# First Floor Landing

Side aspect double glazed window, carpeted flooring, loft hatch and doors to all rooms.

## **Bedroom One**

5.08m x 3.05m (16' 8" x 10' 0")

Dual front aspect double glazed windows, laminate flooring and wall mounted radiators.

## **Bedroom Two**

3.00m x 3.20m (9' 10" x 10' 6")

Rear aspect double glazed window, carpeted flooring, built in wardrobe and wall mounted radiator.

### **Bathroom**

Rear aspect double glazed window with frosted glass, roll top bath with shower attachment, low level WC, pedestal wash basin and heated towel rail. Tiled flooring and walls.