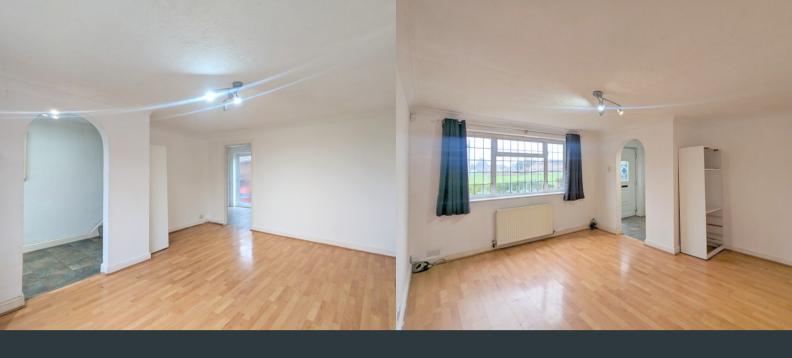

# Living Room

4.04m x 4.56m (13' 3" x 15' 0")

Front aspect double glazed bay window, laminate flooring, wall mounted radiator and doorway to;