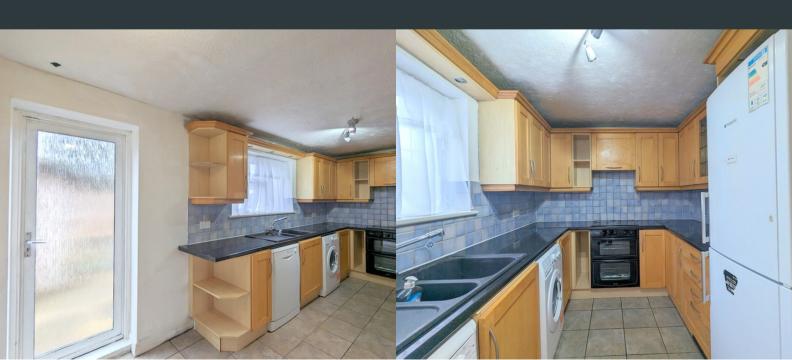

# Kitchen/ Dining Room

5.08m x 2.35m (16' 8" x 7' 9")

Dual rear aspect double glazed windows and door to garden. A range of eye and base level units with integrated 1.5 drainage sink, oven, grill, electric hob, extractor fan and space for fridge/ freezer, washing machine and dishwasher. Under stair storage cupboard housing combination boiler. Tiled flooring and splash backs.