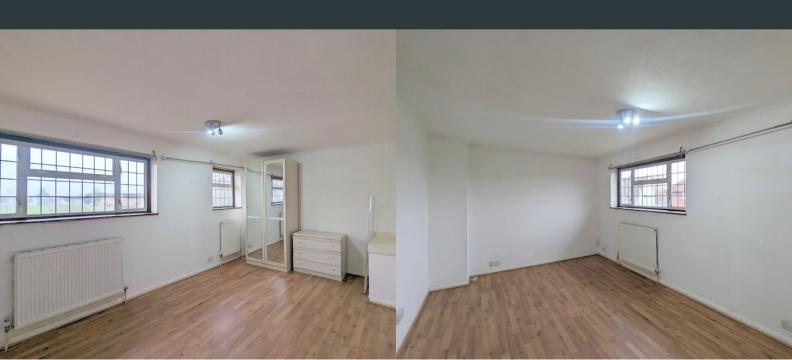

## **Bedroom One**

5.08m x 3.05m (16' 8" x 10' 0")

Dual front aspect double glazed windows, laminate flooring and wall mounted radiators.

## **Bedroom Two**

3.00m x 3.20m (9' 10" x 10' 6")

Rear aspect double glazed window, carpeted flooring, built in wardrobe and wall mounted radiator.