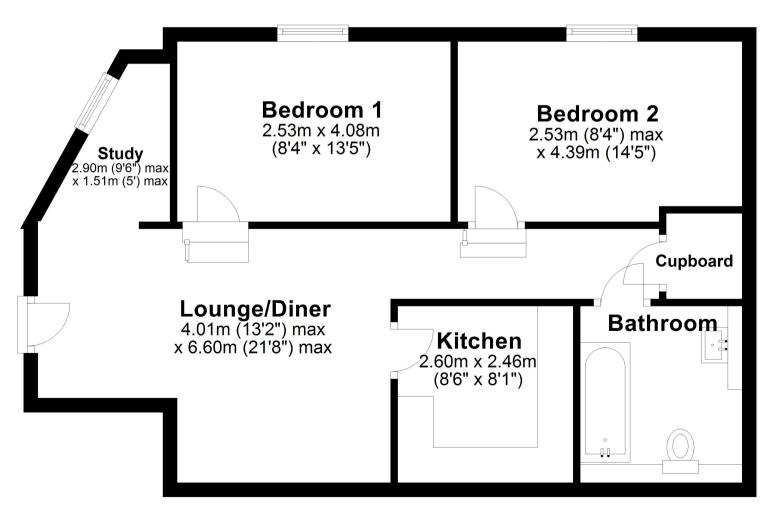

This Victorian building was once owned by the Rolls Royce family and the current developers have sympathetically converted the property into luxury apartments.

This apartment has its own private entrance and is situated on the ground floor and comprises 21ft lounge/diner, fully fitted kitchen with built in Bosch appliances and Quartz worktops, 2 double bedrooms, study area off the lounge, Villeroy & Boch bathroom suite, modern electric heating and double glazing.

## Floor Plan

A survey has not been carried out, nor have the services, appliances or fittings been tested. All measurements are approximate and should not be relied upon for furnishing purposes.