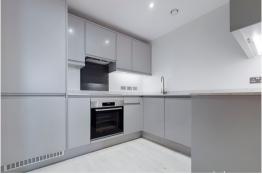

This Victorian building was once owned by the Rolls Royce family and the current developers have sympathetically converted the property into luxury apartments.

This apartment has its own private entrance and is situated on the ground floor and comprises 21ft lounge/diner, fully fitted kitchen with built in Bosch appliances and Quartz worktops, 2 double bedrooms, study area off the lounge, Villeroy & Boch bathroom suite, modern electric heating and double glazing.