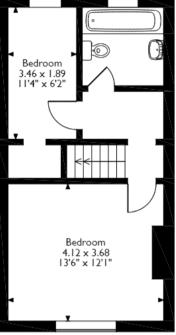

The council tax band is A.

The interior of this property comprises a spacious living room and fitted kitchen on the ground floor. The first floor consists of 2 bedrooms and the family bathroom. The exterior boasts a private rear yard, perfect for enjoying the summer months.

## Charles Street, Darlington Approximate Gross Internal Area 68 Sq M/732 Sq Ft

Please note that the location of doors, windows and other items are approximate and this floorplan is to be used for illustrative purposes only. Unauthorized reproduction is prohibited.