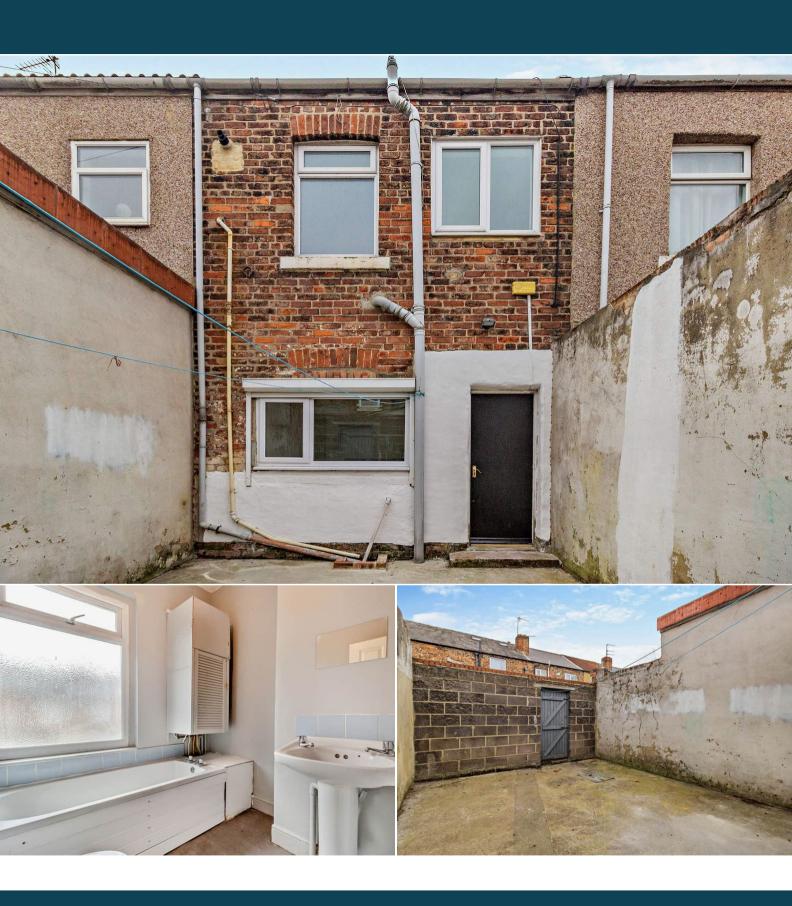

The council tax band is A.

The interior of this property comprises a spacious living room and fitted kitchen on the ground floor. The first floor consists of 2 bedrooms and the family bathroom. The exterior boasts a private rear yard, perfect for enjoying the summer months.