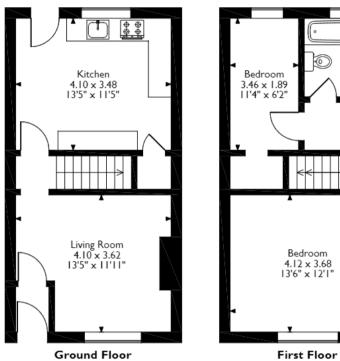

## Charles Street, Darlington Approximate Gross Internal Area 68 Sq M/732 Sq Ft

Please note that the location of doors, windows and other items are approximate and this floorplan is to be used for illustrative purposes only. Unauthorized reproduction is prohibited.