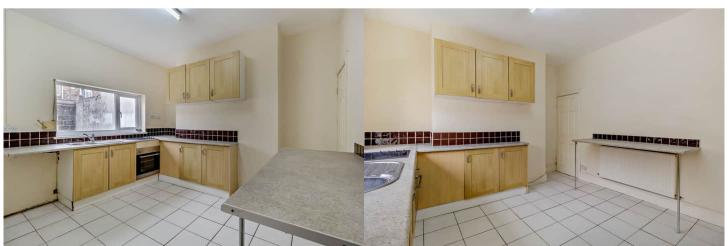

The council tax band is A.

The interior of this property comprises a spacious living room and fitted kitchen on the ground floor. The first floor consists of 2 bedrooms and the family bathroom. The exterior boasts a private rear yard, perfect for enjoying the summer months.