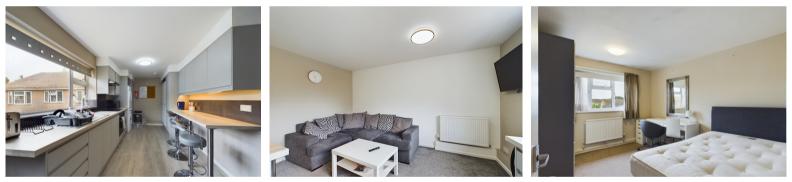

#### **Spacious Entrance hall:**

#### Lounge/Kitchen:

20' 6" x 13' 4" (6.25m x 4.06m)

#### Bedroom:

11' 9" x 9' 5" (3.58m x 2.87m)

#### **Bedroom:**

11' 7" x 9' 10" (3.53m x 3.00m)

#### **Bedroom:**

11' 1" x 10' 1" (3.38m x 3.07m)

Bathroom:

5' 5" x 5' 1" (1.65m x 1.55m)