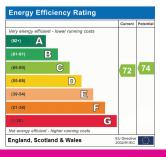

#### Council Tax:

Band B £1,587.18 per annum (Before discounts, if applicable)(2024/2025)