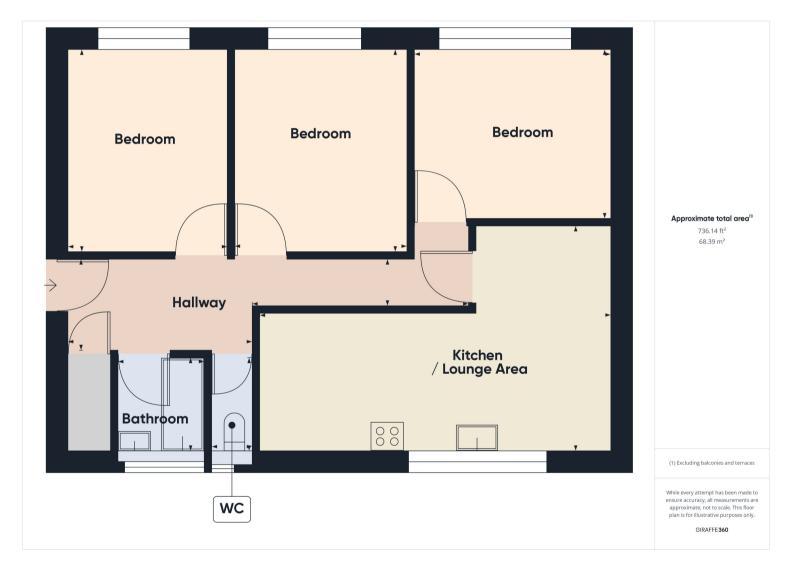

#### **Spacious Entrance hall:**

#### Lounge/Kitchen:

20' 6" x 13' 4" (6.25m x 4.06m)

#### Bedroom:

11' 9" x 9' 5" (3.58m x 2.87m)

#### **Bedroom:**

11' 7" x 9' 10" (3.53m x 3.00m)

#### **Bedroom:**

11' 1" x 10' 1" (3.38m x 3.07m)

Bathroom:

5' 5" x 5' 1" (1.65m x 1.55m)

#### Separate Wc: