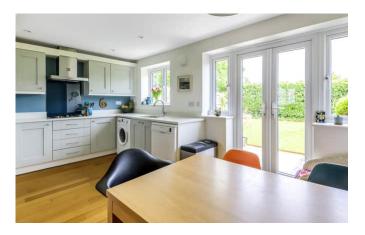

## Description

This immaculately presented village home benefits from a contemporary finish, with an enclosed garden, off road parking, and views over nearby countryside. The ground floor accommodation benefits from an open plan configuration, with a Southwest facing sitting room, adjoining a modern kitchen/dining room with integrated appliances, a cloakroom WC, and French doors leading to the garden. Three bedrooms, an en-suite shower room, and a family bathroom are situated on the first floor. All bedrooms benefit from views of nearby countryside. The enclosed and private rear garden features two patio areas with attractive flower bed borders. There is the benefit of gated pedestrian side access and two off road parking spaces.