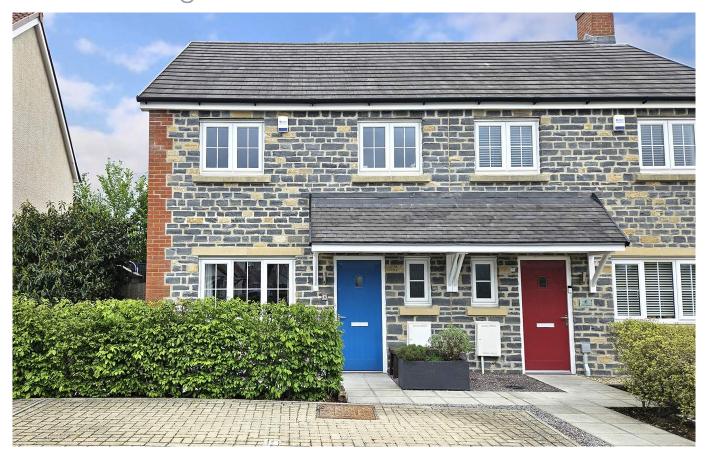

# Apple Meadow

Baltonsborough, BA6 8FQ

£310,000 Freehold

**■3 □1 €**1 EPC C

## Description

This immaculately presented village home benefits from a contemporary finish, with an enclosed garden, off road parking, and views over nearby countryside. The ground floor accommodation benefits from an open plan configuration, with a Southwest facing sitting room, adjoining a modern kitchen/dining room with integrated appliances, a cloakroom WC, and French doors leading to the garden. Three bedrooms, an en-suite shower room, and a family bathroom are situated on the first floor. All bedrooms benefit from views of nearby countryside. The enclosed and private rear garden features two patio areas with attractive flower bed borders. There is the benefit of gated pedestrian side access and two off road parking spaces.