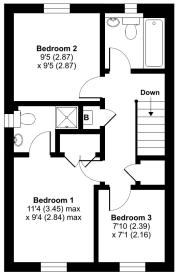

### Apple Meadow, Baltonsborough, Glastonbury, BA6

Approximate Area = 876 sq ft / 81.3 sq m
For identification only - Not to scale

FIRST FLOOR

Certified Property Measurer

Floor plan produced in accordance with RICS Property Measurement Standards incorporating International Property Measurement Standards (IPMS2 Residential). ©nichecom 2022. Produced for Cooper and Tanner. REF: 847065