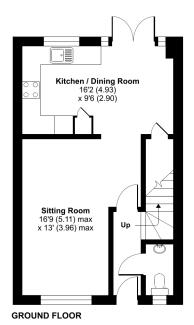

### Apple Meadow, Baltonsborough, Glastonbury, BA6

Approximate Area = 876 sq ft / 81.3 sq m
For identification only - Not to scale

FIRST FLOOR

Certified Property Measurer

Floor plan produced in accordance with RICS Property Measurement Standards incorporating International Property Measurement Standards (IPMS2 Residential). ©nichecom 2022. Produced for Cooper and Tanner. REF: 847065