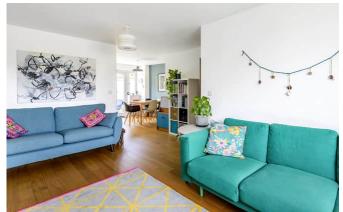

## Description

This immaculately presented village home benefits from a contemporary finish, with an enclosed garden, off road parking, and views over nearby countryside. The ground floor accommodation benefits from an open plan configuration, with a Southwest facing sitting room, adjoining a modern kitchen/dining room with integrated appliances, a cloakroom WC, and French doors leading to the garden. Three bedrooms, an en-suite shower room, and a family bathroom are situated on the first floor. All bedrooms benefit from views of nearby countryside. The enclosed and private rear garden features two patio areas with attractive flower bed borders. There is the benefit of gated pedestrian side access and two off road parking spaces.