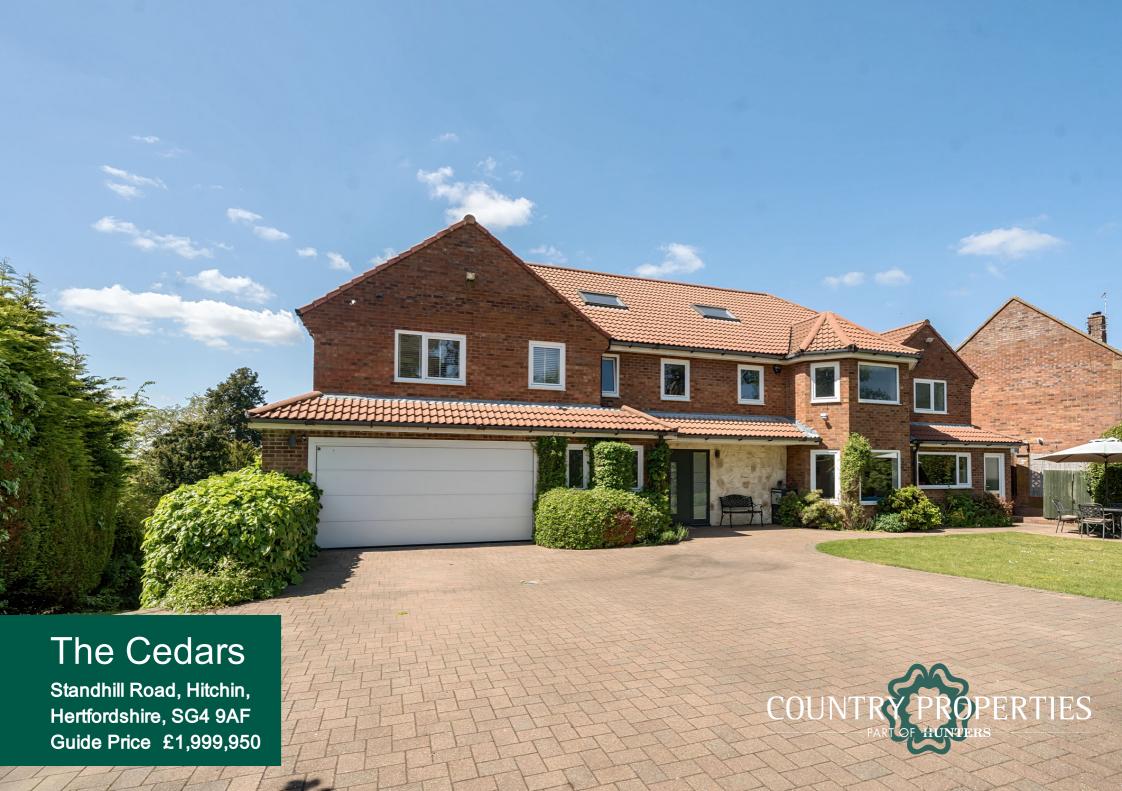

An impressive family home, boasting six double bedrooms with its own private driveway set behind powered high gates, occupying one of the best positions in Hitchin with stunning views over the town centre and beyond.

Arranged over four floors, this delightful home boasts well balanced and versatile accommodation in excess of 5000 sq. ft. The ground floor features semi open plan living, ideal for families, with a living/dining area opening into a large kitchen/breakfast room, both opening onto a wonderfully private veranda overlooking Hitchin. There is also a separate reception room also boasting stunning views over Hitchin and beyond. For convenience there is a large cloakroom and door leading to the integral double garage.

The approximate 0.27 acre plot wraps around the property with a large driveway and totally private front garden patio for morning sun. The rear garden has been thoughtfully designed and well planted to ensure privacy. Although just a short walk from the town centre the property is located in a quiet cul-de-sac and sheltered from nearby properties by trees and shrubs.

- · A wonderful and spacious detached family home
- Six double bedrooms two with en-suite bathrooms
- Accommodation across four floors in excess of 5000 sq.ft
- Stunning views over Hitchin
- Private veranda with fantastic views
- · Private driveway with powered high gates
- Wired high-speed network throughout the property for home-working, video streaming, etc
- 0.9 miles, 17 min walk to Hitchin train station (as per Google maps)
- 0.5 miles, 9 min walk to Hitchin town centre (as per Google maps)