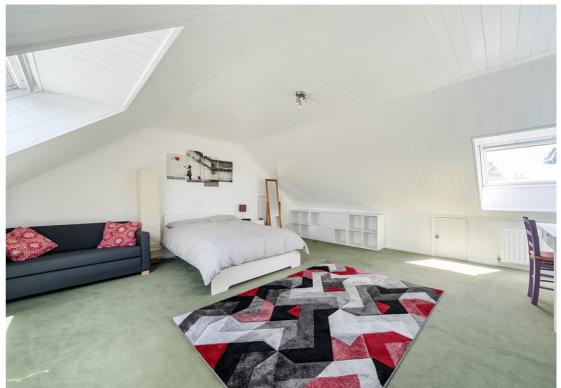

The bedrooms are spread over the first and second floors, with the principal suite and second bedroom both benefitting from their own en-suites and built in wardrobes, opening to a shared balcony along with two further double bedrooms with built in wardrobes, all with views over the town centre, St Marys and the Chilterns. The first floor also features a family bathroom and utility space. Bedrooms five and six occupy the second floor and are both large double bedrooms.