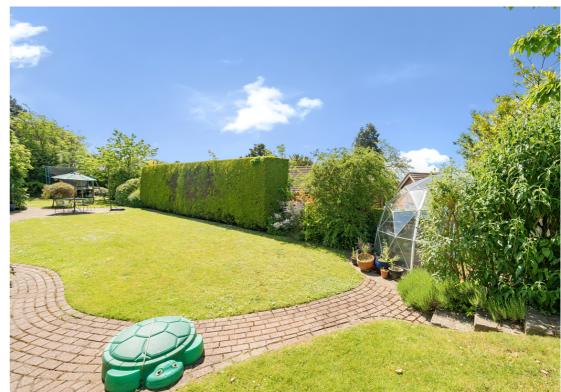

The approximate 0.27 acre plot wraps around the property with a large driveway and totally private front garden patio for morning sun. The rear garden has been thoughtfully designed and well planted to ensure privacy. Although just a short walk from the town centre the property is located in a quiet cul-de-sac and sheltered from nearby properties by trees and shrubs.