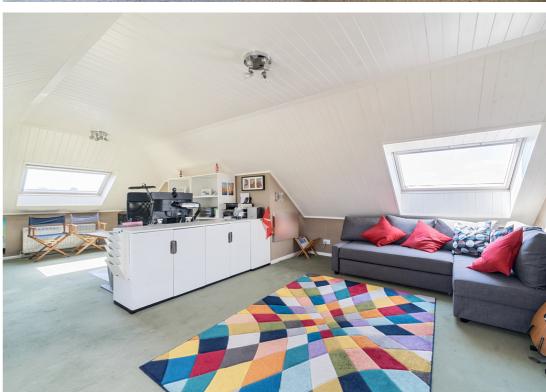

The bedrooms are spread over the first and second floors, with the principal suite and second bedroom both benefitting from their own en-suites and built in wardrobes, opening to a shared balcony along with two further double bedrooms with built in wardrobes, all with views over the town centre, St Marys and the Chilterns. The first floor also features a family bathroom and utility space. Bedrooms five and six occupy the second floor and are both large double bedrooms.