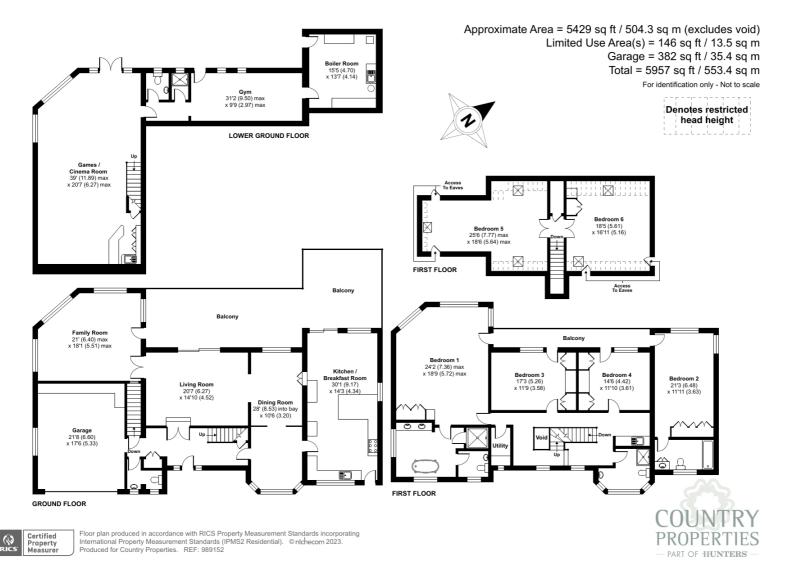

Arranged over four floors, this delightful home boasts well balanced and versatile accommodation in excess of 5000 sq. ft. The ground floor features semi open plan living, ideal for families, with a living/dining area opening into a large kitchen/breakfast room, both opening onto a wonderfully private veranda overlooking Hitchin. There is also a separate reception room also boasting stunning views over Hitchin and beyond. For convenience there is a large cloakroom and door leading to the integral double garage.

The bedrooms are spread over the first and second floors, with the principal suite and second bedroom both benefitting from their own en-suites and built in wardrobes, opening to a shared balcony along with two further double bedrooms with built in wardrobes, all with views over the town centre, St Marys and the Chilterns. The first floor also features a family bathroom and utility space. Bedrooms five and six occupy the second floor and are both large double bedrooms.

The lower ground floor features a large games/cinema room with basement bar with lighting and backlit glass shelves. This room opens directly onto the beautifully secluded, mature and well planted rear garden. There is also a further reception room, currently used as a gym, with its own shower and W/C and access to the plant room.