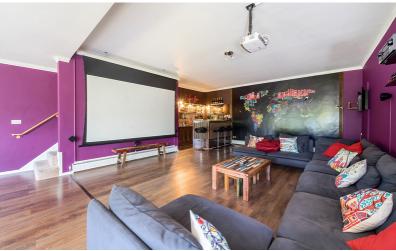

The lower ground floor features a large games/cinema room with basement bar with lighting and backlit glass shelves. This room opens directly onto the beautifully secluded, mature and well planted rear garden. There is also a further reception room, currently used as a gym, with its own shower and W/C and access to the plant room.