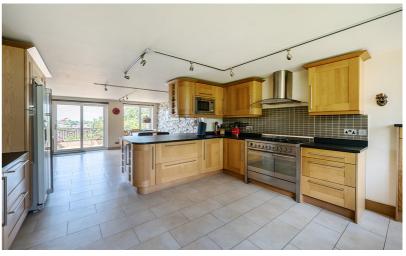

Arranged over four floors, this delightful home boasts well balanced and versatile accommodation in excess of 5000 sq. ft. The ground floor features semi open plan living, ideal for families, with a living/dining area opening into a large kitchen/breakfast room, both opening onto a wonderfully private veranda overlooking Hitchin. There is also a separate reception room also boasting stunning views over Hitchin and beyond. For convenience there is a large cloakroom and door leading to the integral double garage.