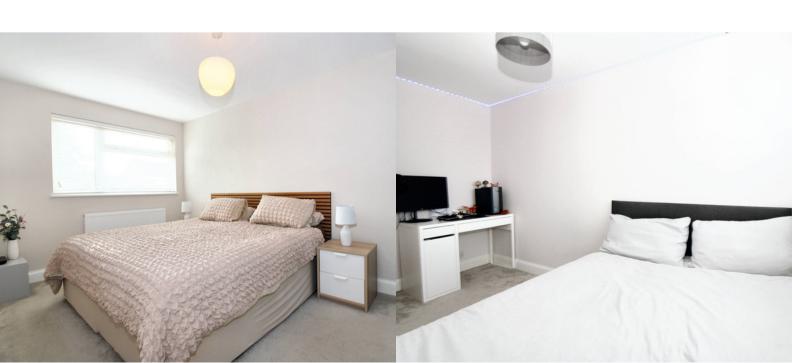

# **BEDROOM ONE**

4.24m x 3.11m (13' 11" x 10' 2")

Double bedroom with window to the front aspect, radiator.

### **BEDROOM TWO**

3.59m x 2.28m (11' 9" x 7' 6") Double bedroom with window to the rear aspect. Radiator.

## **BEDROOM THREE**

2.76m x 2.19m (9' 1" x 7' 2") Single bedroom with window to the front aspect, Radiator.