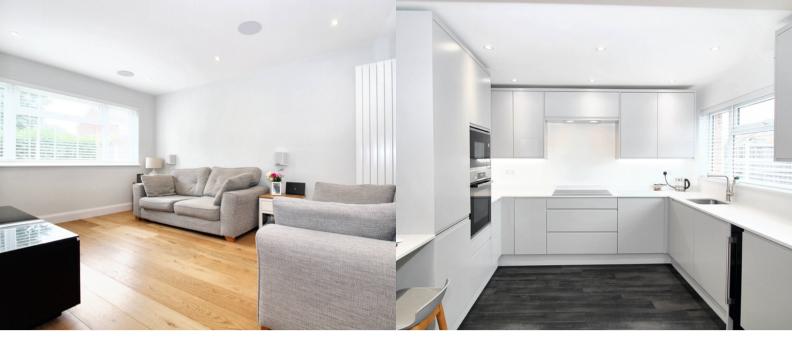

### LOUNGE

4.51m x 3.16m (14' 10" x 10' 4") Good size lounge with window to the front aspect. Vertical radiator.

### **KITCHEN**

3.14m x 3.09m (10' 4" x 10' 2")

Refitted kitchen comprising a range of wall and base units with Quartz stone worksurface. Integrated appliances including washing machine, dishwasher, fridge/freezer, oven and 5 ring hob. Underfloor heating. Downlighting.