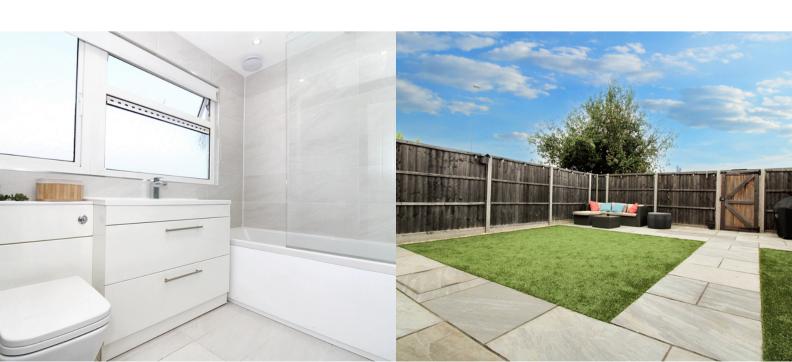

### **BATHROOM**

2.51m x 1.66m (8' 3" x 5' 5")

Side panel bath with thermostatic shower over, vanity wash hand basin and enclosed w/c. Window to the rear aspect. Heated towel radiator.

#### **REAR GARDEN**

Fully enclosed low maintenance rear garden with gate to the rear and side. Patio and artificial lawn.

Stevenage 29, Shephall Green, Stevenage, SG2 9XS 01438 572020 linzi.davis@kalmestateagents.co.uk