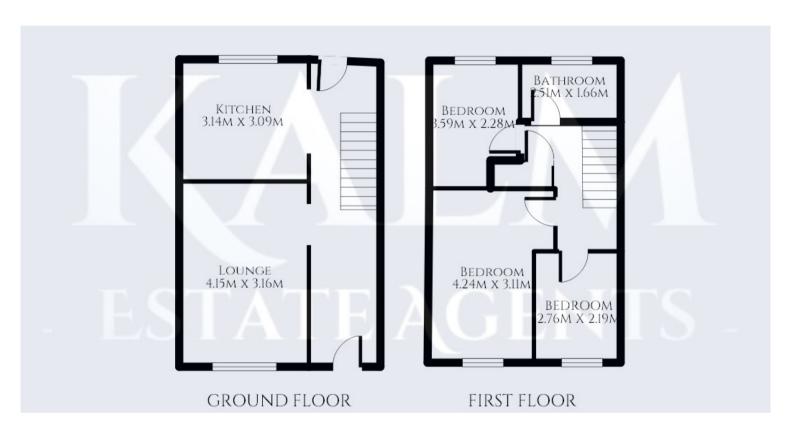

# **ROOM DESCRIPTIONS**

## **GROUND FLOOR**

## **ENTRANCE HALLWAY**

A new front door opens into the hallway which runs the length of the property with openings to lounge and kitchen. Stairs to the first floor with space underneath (currently used a working area) Two vertical radiators.

### LOUNGE

4.51m x 3.16m (14' 10" x 10' 4") Good size lounge with window to the front aspect. Vertical radiator.

### **KITCHEN**

3.14m x 3.09m (10' 4" x 10' 2")

Refitted kitchen comprising a range of wall and base units with Quartz stone worksurface. Integrated appliances including washing machine, dishwasher, fridge/freezer, oven and 5 ring hob. Underfloor heating. Downlighting.

## FIRST FLOOR

## FIRST FLOOR LANDING

Doors to all bedrooms and bathroom. Large storage cupboard. Access to the loft via a hatch. (the combination boiler is situated in the loft)

# **BEDROOM ONE**

4.24m x 3.11m (13' 11" x 10' 2")

Double bedroom with window to the front aspect, radiator.

### **BEDROOM TWO**

3.59m x 2.28m (11' 9" x 7' 6") Double bedroom with window to the rear aspect. Radiator.

## **BEDROOM THREE**

2.76m x 2.19m (9' 1" x 7' 2") Single bedroom with window to the front aspect, Radiator.

### **BATHROOM**

2.51m x 1.66m (8' 3" x 5' 5")

Side panel bath with thermostatic shower over, vanity wash hand basin and enclosed w/c. Window to the rear aspect. Heated towel radiator.