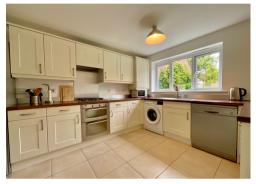

An entrance hall with stairs to first floor and cloakroom/wc off. A good size lounge with window to front. The large, separate kitchen/diner is fitted with an extensive range of wall & base units with peninsula breakfast bar, built in oven & hob, French doors lead to the rear garden.