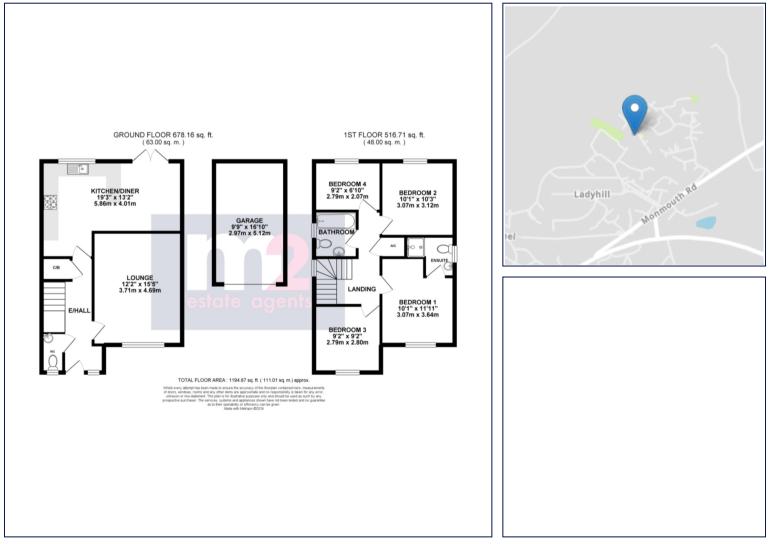

An entrance hall with stairs to first floor and cloakroom/wc off. A good size lounge with window to front. The large, separate kitchen/diner is fitted with an extensive range of wall & base units with peninsula breakfast bar, built in oven & hob, French doors lead to the rear garden.

Upstairs a landing provides access to 4 bedrooms, the master having an en-suite shower room. A family bathroom serves the remaining bedrooms.

Outside: to the front a garden laid to lawn, planted with shrubs. Paved pathways extend to the main entrance and side access via gate. To the rear a patio area leads onto a garden laid to lawn, bordering beds enclosed by fencing and walling. Timber shed to remain.

Garage is to the right of the property in a block, accessed via an up & over door with hardstanding in front.

Services:

All mains services connected

Council Tax Band:

F

All room sizes are approximate. Electrical installations, plumbing, central heating and drainage installations are noted on the basis of a visual inspection only. They have not been tested and no warranty of condition or fitness for purpose is implied in their inclusion. Potential purchasers are warned that they must make their own enquiries as to the condition of the appliances, installations or any element of the structure or fabric of the property.