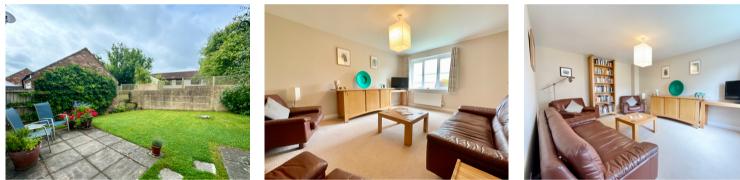

Upstairs a landing provides access to 4 bedrooms, the master having an en-suite shower room. A family bathroom serves the remaining bedrooms.

Outside: to the front a garden laid to lawn, planted with shrubs. Paved pathways extend to the main entrance and side access via gate. To the rear a patio area leads onto a garden laid to lawn, bordering beds enclosed by fencing and walling. Timber shed to remain.