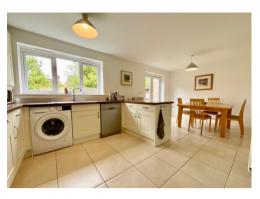

An entrance hall with stairs to first floor and cloakroom/wc off. A good size lounge with window to front. The large, separate kitchen/diner is fitted with an extensive range of wall & base units with peninsula breakfast bar, built in oven & hob, French doors lead to the rear garden.