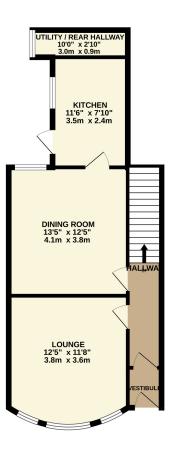

## **FLOORPLAN**

GROUND FLOOR 536 sq.ft. (49.8 sq.m.) approx. 1ST FLOOR 646 sq.ft. (60.0 sq.m.) approx.

2ND FLOOR 439 sq.ft. (40.7 sq.m.) approx.

TOTAL FLOOR AREA: 1620 sq.ft. (150.5 sq.m.) approx.

Whitst every attempt has been made to ensure the accuracy of the floorpian contained here, measurements of dones, windows, comes and any other terms are approximate and no responsibility is taken for any error, omission or mis-statement. This plan is for illustrative purposes only and should be used as such by any prospective purchaser. The solar is for illustrative purposes only and should be used as such by any prospective purchaser. The solar is plan is of illustrative purposes only and should be used as such by any prospective purchaser. The solar interest possibility or efficiency can be given.

Made with Metropix ©2020 4.

**DISCLAIMER:** Whilst Manxmove Ltd believe that these details are correct, neither Manxmove Ltd or their clients guarantee their accuracy in any way. Consequently, these details are not to be used to form part of any legally binding contract. Prospective purchasers or tenants are advised to visit this property to satisfy themselves as to the correctness of these details. Please note, we use wide angle camera lenses in order to show as much of each room as possible. This is not intended to mislead any prospective purchasers or tenants in any way and an honest verbal description is always available prior to viewing if required.