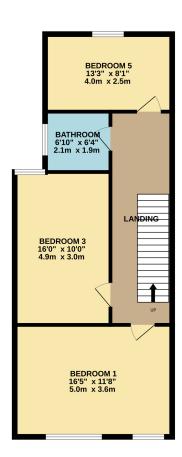

## **FLOORPLAN**

GROUND FLOOR 536 sq.ft. (49.8 sq.m.) approx. 1ST FLOOR 646 sq.ft. (60.0 sq.m.) approx.

2ND FLOOR 439 sq.ft. (40.7 sq.m.) approx.

TOTAL FLOOR AREA: 1620 sq.ft. (150.5 sq.m.) approx.

Whitst every attempt has been made to ensure the accuracy of the floorpian contained here, measurements of dones, windows, comes and any other terms are approximate and no responsibility is taken for any error, omission or mis-statement. This plan is for illustrative purposes only and should be used as such by any prospective purchaser. The solar is for illustrative purposes only and should be used as such by any prospective purchaser. The solar is plan is of illustrative purposes only and should be used as such by any prospective purchaser. The solar interest possibility or efficiency can be given.

Made with Metropix ©2020 4.

**DISCLAIMER:** Whilst Manxmove Ltd believe that these details are correct, neither Manxmove Ltd or their clients guarantee their accuracy in any way. Consequently, these details are not to be used to form part of any legally binding contract. Prospective purchasers or tenants are advised to visit this property to satisfy themselves as to the correctness of these details. Please note, we use wide angle camera lenses in order to show as much of each room as possible. This is not intended to mislead any prospective purchasers or tenants in any way and an honest verbal description is always available prior to viewing if required.