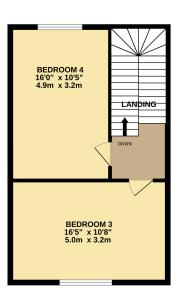

## **FLOORPLAN**

GROUND FLOOR 536 sq.ft. (49.8 sq.m.) approx. 1ST FLOOR 646 sq.ft. (60.0 sq.m.) approx.

2ND FLOOR 439 sq.ft. (40.7 sq.m.) approx.

TOTAL FLOOR AREA: 1620 sq.ft. (150.5 sq.m.) approx.

Whitst every attempt has been made to ensure the accuracy of the floorpian contained here, measurements of dones, windows, comes and any other terms are approximate and no responsibility is taken for any error, omission or mis-statement. This plan is for illustrative purposes only and should be used as such by any prospective purchaser. The solar is for illustrative purposes only and should be used as such by any prospective purchaser. The solar is plan is of illustrative purposes only and should be used as such by any prospective purchaser. The solar interest possibility or efficiency can be given.

Made with Metropix ©2020 4.

**DISCLAIMER:** Whilst Manxmove Ltd believe that these details are correct, neither Manxmove Ltd or their clients guarantee their accuracy in any way. Consequently, these details are not to be used to form part of any legally binding contract. Prospective purchasers or tenants are advised to visit this property to satisfy themselves as to the correctness of these details. Please note, we use wide angle camera lenses in order to show as much of each room as possible. This is not intended to mislead any prospective purchasers or tenants in any way and an honest verbal description is always available prior to viewing if required.