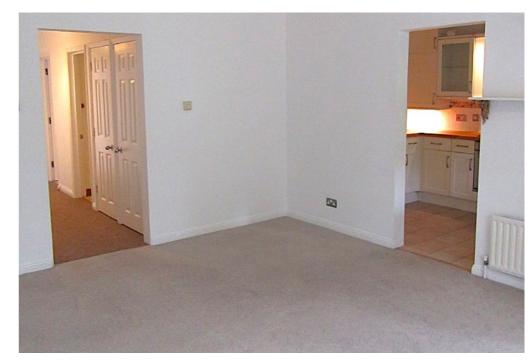

## **About the Property**

The apartment is offered unfurnished and features a welcoming entrance hall with ample built-in storage, leading to a generous lounge and dining area that leads to a private decked balcony overlooking the communal green. The well-appointed fitted kitchen, with a integrated fridge/freezer, gas hob, oven and washing machine, provides plenty of workspace and storage. The master bedroom benefits from a built-in cupboard and en-suite shower room, while the second bedroom is serviced by a separate modern bathroom with a shower over the bath.

## **Key Features**

- Two bedroom top floor apartment
- Two bathrooms (one en-suite)
- Fitted kitchen with appliances
- Ample storage
- Situated close to Bournemouth gardens and Westbourne village

- Private decked balcony
- Generous living room
- Garage
- Gas central heating and double glazing
- Unfurnished