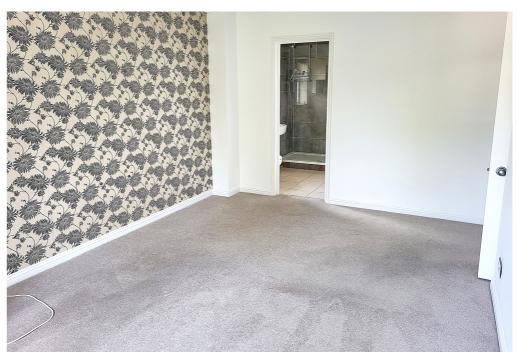

## **About the Property**

The apartment is offered unfurnished and features a welcoming entrance hall with ample built-in storage, leading to a generous lounge and dining area that leads to a private decked balcony overlooking the communal green. The well-appointed fitted kitchen, with a integrated fridge/freezer, gas hob, oven and washing machine, provides plenty of workspace and storage. The master bedroom benefits from a built-in cupboard and en-suite shower room, while the second bedroom is serviced by a separate modern bathroom with a shower over the bath.