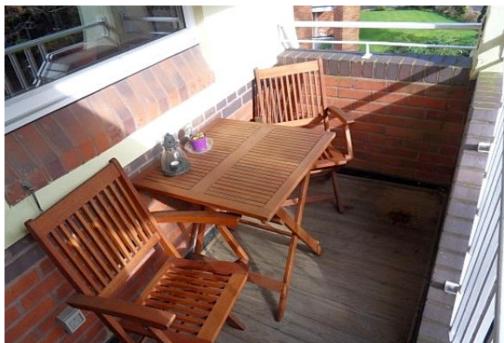

## **About the Property**

The apartment is offered unfurnished and features a welcoming entrance hall with ample built-in storage, leading to a generous lounge and dining area that leads to a private decked balcony overlooking the communal green. The well-appointed fitted kitchen, with a integrated fridge/freezer, gas hob, oven and washing machine, provides plenty of workspace and storage. The master bedroom benefits from a built-in cupboard and en-suite shower room, while the second bedroom is serviced by a separate modern bathroom with a shower over the bath.

## **Key Features**

- Two bedroom top floor apartment
- Two bathrooms (one en-suite)
- Fitted kitchen with appliances
- Ample storage
- Situated close to Bournemouth gardens and Westbourne village

- Private decked balcony
- Generous living room
- Garage
- Gas central heating and double glazing
- Unfurnished