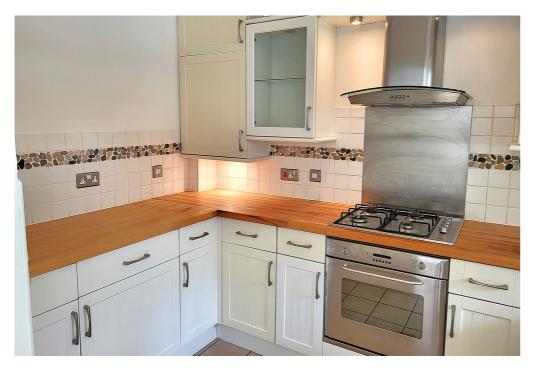

## **About the Property**

The apartment is offered unfurnished and features a welcoming entrance hall with ample built-in storage, leading to a generous lounge and dining area that leads to a private decked balcony overlooking the communal green. The well-appointed fitted kitchen, with a integrated fridge/freezer, gas hob, oven and washing machine, provides plenty of workspace and storage. The master bedroom benefits from a built-in cupboard and en-suite shower room, while the second bedroom is serviced by a separate modern bathroom with a shower over the bath.

## **Key Features**

- Two bedroom top floor apartment
- Two bathrooms (one en-suite)
- Fitted kitchen with appliances
- Ample storage
- Situated close to Bournemouth gardens and Westbourne village

- Private decked balcony
- Generous living room
- Garage
- Gas central heating and double glazing
- Unfurnished