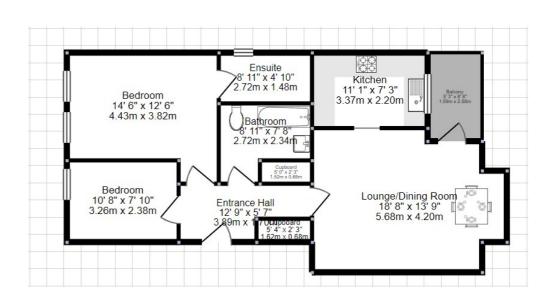

## **About the Property**

The apartment is offered unfurnished and features a welcoming entrance hall with ample built-in storage, leading to a generous lounge and dining area that leads to a private decked balcony overlooking the communal green. The well-appointed fitted kitchen, with a integrated fridge/freezer, gas hob, oven and washing machine, provides plenty of workspace and storage. The master bedroom benefits from a built-in cupboard and en-suite shower room, while the second bedroom is serviced by a separate modern bathroom with a shower over the bath.

## **Key Features**

- Two bedroom top floor apartment
- Two bathrooms (one en-suite)
- Fitted kitchen with appliances
- Ample storage
- Situated close to Bournemouth gardens and Westbourne village

- Private decked balcony
- Generous living room
- Garage
- Gas central heating and double glazing
- Unfurnished