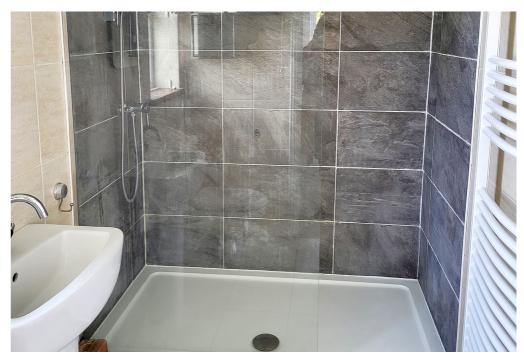

## **About the Property**

The apartment is offered unfurnished and features a welcoming entrance hall with ample built-in storage, leading to a generous lounge and dining area that leads to a private decked balcony overlooking the communal green. The well-appointed fitted kitchen, with a integrated fridge/freezer, gas hob, oven and washing machine, provides plenty of workspace and storage. The master bedroom benefits from a built-in cupboard and en-suite shower room, while the second bedroom is serviced by a separate modern bathroom with a shower over the bath.

## **Key Features**

- Two bedroom top floor apartment
- Two bathrooms (one en-suite)
- Fitted kitchen with appliances
- Ample storage
- Situated close to Bournemouth gardens and Westbourne village

- Private decked balcony
- Generous living room
- Garage
- Gas central heating and double glazing
- Unfurnished