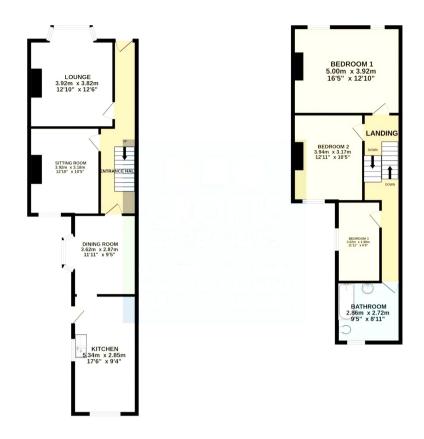

The council tax band is A; this is a freehold property.

The interior of this beautifully presented property comprises of two reception rooms, dining room and fitted kitchen on the ground floor. The first floor consists of 3 bedrooms and the family bathroom.

GROUND FLOOR 1STFLOOR 1STFLOOR 5.5 s.m. 1505 s.m. 15 s

TOTAL FLOOR AREA 119.4 sg.m. (1285 sq.ft) approx.

Whilst every attempt has been made to ensure the accuracy of the floorplan contained here, measurements of stoors, andown, comm and any other items are approximate and no responsibility is taken for any error, and the stoop of the stoop of