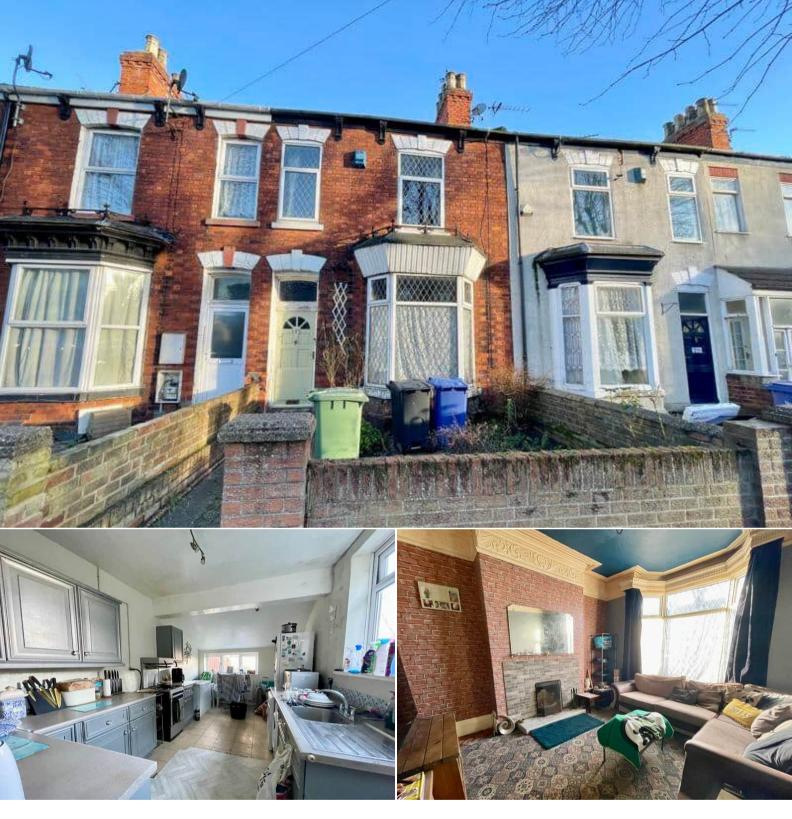

## Hainton Avenue Grimsby

Bettermove are proud to present this 3 bedroom terraced house in Grimsby.

The property benefits from double glazing, gas central heating throughout and has parking available via the street outside.

The council tax band is A; this is a freehold property.

The interior of this beautifully presented property comprises of two reception rooms, dining room and fitted kitchen on the ground floor. The first floor consists of 3 bedrooms and the family bathroom.

The exterior boasts a private rear garden, perfect for enjoying the summer months; this property is also located close to Grimsby docks and the seafront.

Located in the popular town of Grimsby , the property is close to a range of amenities, including shops, supermarkets, restaurants and pubs.