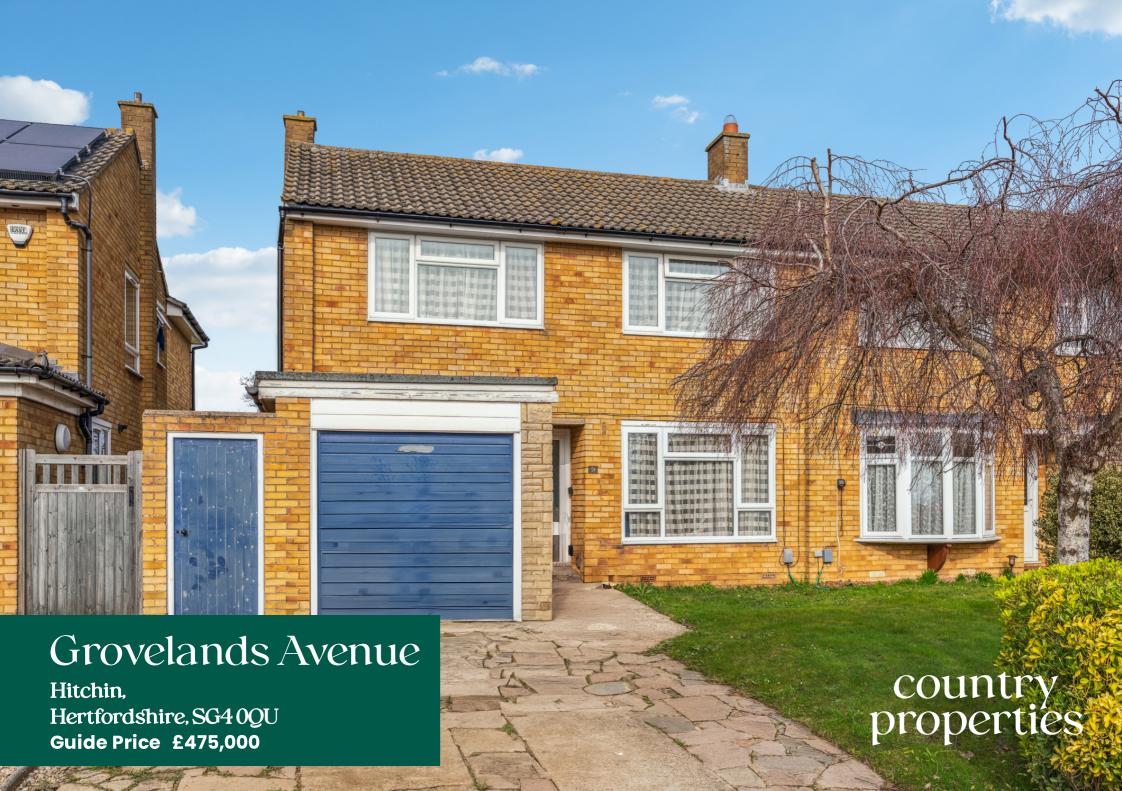

A three bedroom semi detached home located in the popular 'Rose Hill' area of Hitchin.

This family home enjoys well balanced and versatile accommodation arranged over two floor and offers tremendous scope for extension and further enhancement, subject of course to the usual planning consents. The ground floor features a living/dining room with separate kitchen with the three bedrooms and family bathroom located on the first floor. Outside is a well maintained, private and enclosed rear garden and driveway providing off road parking and garage to the front.

- Three bedroom family home
- Potential to extend STPP
- Driveway and garage
- 0.9 miles, 21 mins walk to Hitchin train station (as per Google maps)
- 1.5 miles, 33 mins walk to Hitchin town centre (as per Google maps)