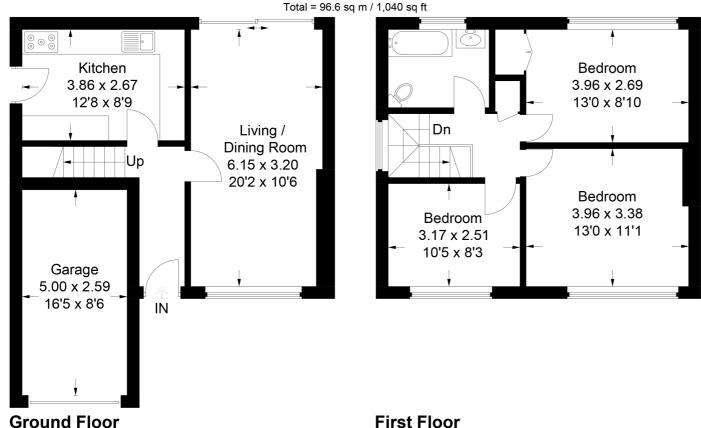

## 51 Grovelands

Approximate Gross Internal Area Ground Floor = 38.3 sq m / 412 sq ft First Floor = 45.6 sq m / 491 sq ft Garage = 12.7 sq m / 137 sq ft

This plan is for layout guidance only. Not drawn to scale unless stated. Windows and door openings are approximate. Whilst every care is taken in the preparation of this plan, please check all dimensions, shapes and compass bearings before making any decisions reliant upon them.