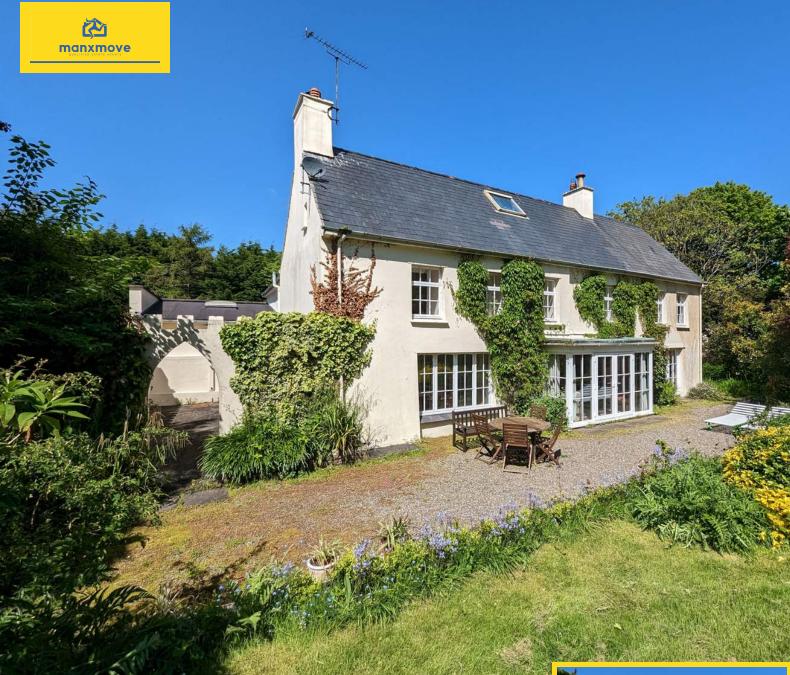

## Claughbane Farmhouse Claughbane Avenue, Ramsey, Isle of Man. IM8 2BE

Detached period property in a private setting of around 2.5 acres with a large barn which could be developed STPP. Close to local schools, shops, coastal and rural walks

## **PROPERTY DESCRIPTION**

Nestled within the heart of Ramsey on Claughbane Avenue, Claughbane Farmhouse is an exceptional detached period house, exuding character and timeless appeal. This impressive property stands proudly on a generous 2.5-acre plot, creating a private sanctuary that seamlessly marries historic charm with modern comforts. The residence boasts four stately reception rooms, each adorned with period features that evoke a sense of regality, offering versatile spaces for formal entertaining or intimate family gatherings. The farmhouse is further enriched by a wonderful family kitchen, providing a warm and inviting space for culinary endeavors and shared moments.

As one explores the upper quarters of Claughbane Farmhouse, four regal double bedrooms unfold, offering luxurious accommodation characterized by ample space and elegant detailing. Each bedroom contributes to the overall grandeur of the property, providing a peaceful retreat for residents. Stepping outside, the picturesque garden envelops the estate, adorned with established trees that add to the enchanting atmosphere. The property's unique charm is further accentuated by the presence of a large barn, offering the potential for development, subject to planning approval, and opening up exciting possibilities for expansion or bespoke enhancements.

## FEATURES

- Detached period property in a private setting of around 2.5 acres with a large barn which could be developed STPP
- Close to local schools, shops, coastal and rural walks
- Delightful Period Detached Family Home
- Superb Location close to the Amenities of Ramsey
- 3 4 Bedrooms (1 En-Suite) plus Family Bathroom
- 3 4 Reception Rooms plus Kitchen/Diner and Utility
- Large Detached Barn Circa 1600 Suitable for Conversion
- Impressive Approach Leading to Double Garage
- Large lawned Gardens plus Woodland Area
- Internal Inspection Recommended
- Re-Roofed 2021