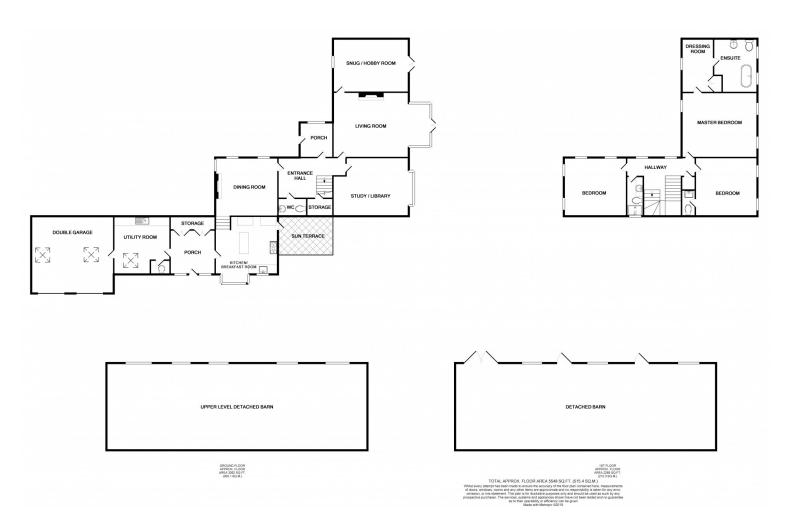

## FEATURES

- Detached period property in a private setting of around 2.5 acres with a large barn which could be developed STPP
- Close to local schools, shops, coastal and rural walks
- Delightful Period Detached Family Home
- Superb Location close to the Amenities of Ramsey
- 3 4 Bedrooms (1 En-Suite) plus Family Bathroom
- 3 4 Reception Rooms plus Kitchen/Diner and Utility
- Large Detached Barn Circa 1600 Suitable for Conversion
- Impressive Approach Leading to Double Garage
- Large lawned Gardens plus Woodland Area
- Internal Inspection Recommended
- Re-Roofed 2021

Property Images

**FLOORPLAN** 

DISCLAIMER: Whilst Manxmove Ltd believe that these details are correct, neither Manxmove Ltd or their clients guarantee their accuracy in any way. Consequently, these details are not to be used to form part of any legally binding contract. Prospective purchasers or tenants are advised to visit this property to satisfy themselves as to the correctness of these details. Please note, we use wide angle camera lenses in order to show as much of each room as possible. This is not intended to mislead any prospective purchasers or tenants in any way and an honest verbal description is always available prior to viewing if required.