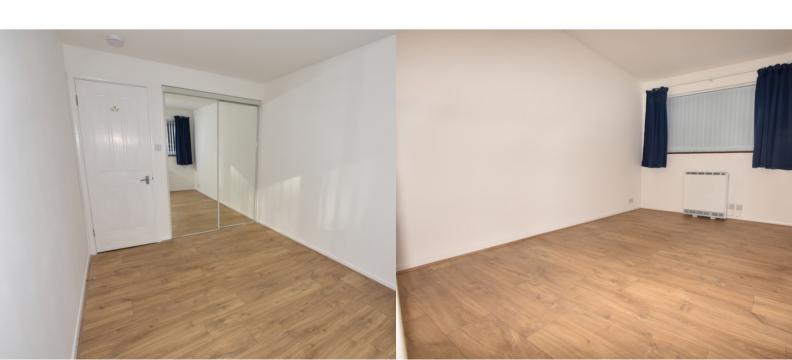

# **BEDROOM ONE**

2.57m x 3.57m (8' 5" x 11' 9")

UPVC window with side aspect, heater, fitted double wardrobe with sliding, mirror fronted doors, wood laminate flooring

## **BEDROOM TWO**

1.77m x 3.57m (5' 10" x 11' 9")

UPVC window with side aspect, fitted single wardrobe, heater