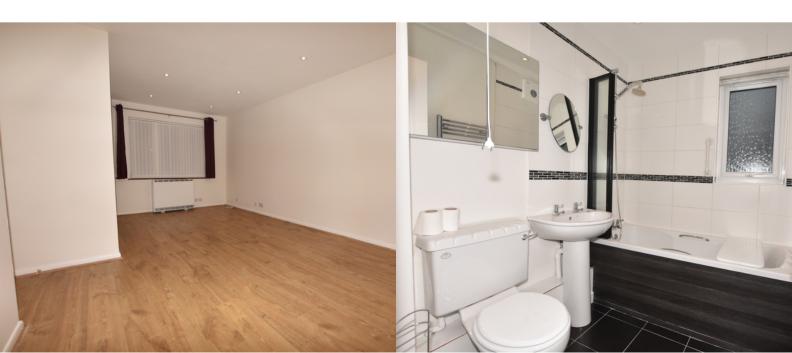

## LIVING ROOM

3.41m x 5.67m (11' 2" x 18' 7")

UPVC windows with front and rear aspect, wood laminate flooring, heater, recessed lighting, TV point, arch to kitchen

#### **BATHROOM**

UPVC frosted window with rear aspect, white suite comprising bath with shower over and folding shower screen, wash basin and WC, chrome heated towel rail, mirror fronted cabinet, extractor fan