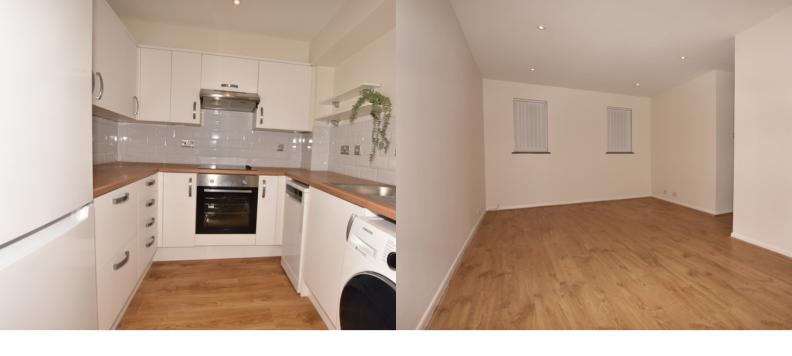

## LIVING ROOM

3.41m x 5.67m (11' 2" x 18' 7")

UPVC windows with front and rear aspect, wood laminate flooring, heater, recessed lighting, TV point, arch to kitchen

#### **KITCHEN**

2.38m x 2.41m (7' 10" x 7' 11")

UPVC window with front aspect, range of fitted units including two deep pan drawers, wood work surface with stainless steel sink with drainer and mixer tap, electric hob, oven and grill with extractor over, fridge/freezer, washing machine, slimline dishwasher, wood laminate flooring