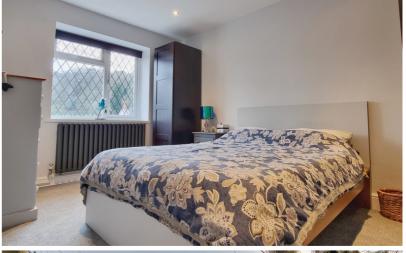

#### **Annex Bedroom**

14' 6" x 8' 9" (4.42m x 2.67m) Double glazed window to the side, fitted wardrobes, radiator.

### Bedroom Two

12' 1" x 8' 10" (3.68m x 2.69m) Double glazed window to the front, radiator.