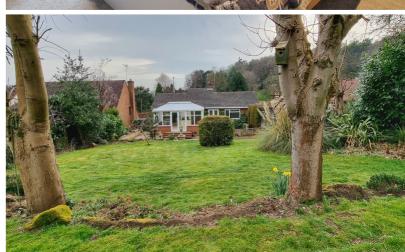

# Rear Garden

Mainly laid to lawn with large patio area, raised flower beds, pond, shed and enclosed area for storage to the side of the property, access to garage.