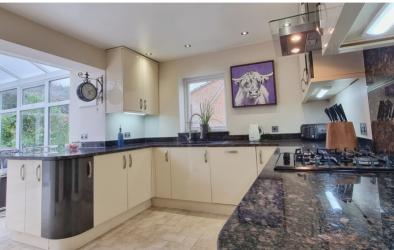

### Kitchen/Breakfast Room

20' 6" x 10' 2" (6.25m x 3.10m) A range of base and wall mounted units with granite work surfaces over and breakfast bar, sink and drainer with mixer tap, split-level ovens and gas hob with extractor over, integrated low-level fridge and freezer plus integrated dishwasher, double glazed window to the side, radiator, open-plan to: