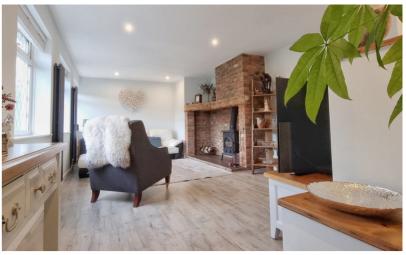

# Lounge

22' 7" x 12' 0" (6.88m x 3.66m) Brick feature fireplace with log burner, double glazed windows to the front, radiator, access to: