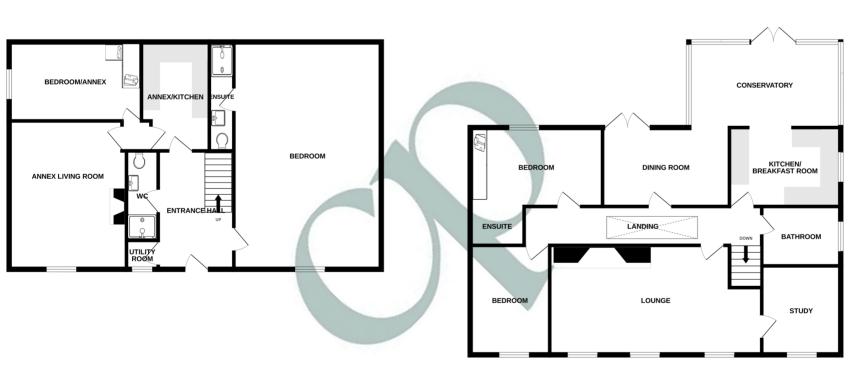

### **Ground Floor**

### **Entrance Hall**

Entrance door to the front, stairs rising to first floor, access to:

### Utility

Double glazed window to the front, gas boiler.

#### **Shower Room**

A suite comprising of a shower cubicle, low level WC, vanity unit wash hand basin, radiator.

#### **Annex Kitchen**

12' 2" x 7' 6" (3.71m x 2.29m) A range of base and wall mounted units with work surfaces over and glass cabinets, sink and drainer with mixer tap, radiator.

### **Annex Living Room**

16' 4" x 12' 6" (4.98m x 3.81m) Double glazed window to the front, feature fireplace, radiator.

#### **Annex Bedroom**

14' 6" x 8' 9" (4.42m x 2.67m) Double glazed window to the side, fitted wardrobes, radiator.

# Ground Floor Guest Room

25' 2" x 9' 7" (7.67m x 2.92m) Double glazed window to the front, radiator, door into:

### Guest ensuite

A suite comprising of a shower cubicle, low level WC, wash hand basin.

### First Floor

### Landing

Roof light, radiator.

# Lounge

22' 7" x 12' 0" (6.88m x 3.66m) Brick feature fireplace with log burner, double glazed windows to the front, radiator, access to:

# Study/Family Room

9' 10" x 9' 6" (3.00m x 2.90m) Double glazed window to the front, radiator.

# Dining Room

13' 11" x 9' 9" (4.24m x 2.97m) Double glazed French doors opening to the rear, radiator.

### Kitchen/Breakfast Room

20' 6" x 10' 2" (6.25m x 3.10m) A range of base and wall mounted units with granite work surfaces over and breakfast bar, sink and drainer with mixer tap, split-level ovens and gas hob with extractor over, integrated low-level fridge and freezer plus integrated dishwasher, double glazed window to the side, radiator, open-plan to:

### Conservatory

Double glazed construction with brick dwarf wall, double doors opening to the garden, two radiator.

# Bedroom One

14' 2" x 9' 9" plus wardrobes (4.32m x 2.97m) Fitted wardrobes, double glazed window to the rear, radiator.

# Ensuite

A suite comprising of a shower cubicle, low level WC, vanity unit wash hand basin, radiator.

### Bedroom Two

12' 1" x 8' 10" (3.68m x 2.69m) Double glazed window to the front, radiator.

# Bathroom

A suite comprising of a panelled bath with shower over plus separate shower cubicle, low level WC, vanity unit wash hand basin, fully tiled, double glazed window to the side, heated towel rail.