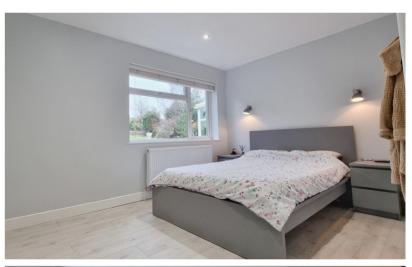

# Bedroom One

14' 2" x 9' 9" plus wardrobes (4.32m x 2.97m) Fitted wardrobes, double glazed window to the rear, radiator.

### Bedroom Two

12' 1" x 8' 10" (3.68m x 2.69m) Double glazed window to the front, radiator.