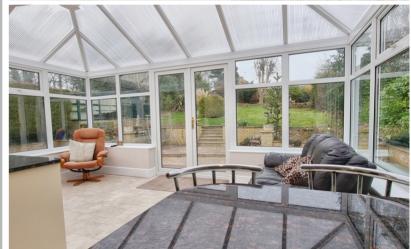

### Conservatory

Double glazed construction with brick dwarf wall, double doors opening to the garden, two radiator.