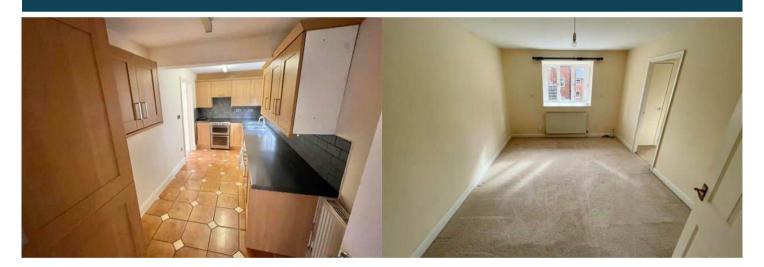

The property benefits from double glazing, gas central heating throughout and has off street parking available via the front gated driveway. The council tax band is A.

The interior of this well presented property comprises a spacious living room, dining room, fitted kitchen, WC and deep under stair storage cupboard on the ground floor. The first floor consists of 2/3 bedrooms -3rd can be used as dressing room/nursery/home office and the family bathroom. The exterior boasts a private rear yard, perfect for enjoying the summer months.