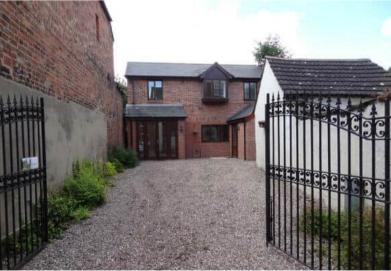

The property benefits from double glazing, gas central heating throughout and has off street parking available via the front gated driveway. The council tax band is A.

The interior of this well presented property comprises a spacious living room, dining room, fitted kitchen, WC and deep under stair storage cupboard on the ground floor. The first floor consists of 2/3 bedrooms -3rd can be used as dressing room/nursery/home office and the family bathroom. The exterior boasts a private rear yard, perfect for enjoying the summer months.

Located in the popular town of Wem the property is tucked away behind electrically operated gates, close to a range of amenities, including shops, supermarkets, restaurants and pubs. Excellent transport connections can be found from the B5063, A49 and Wem train station.