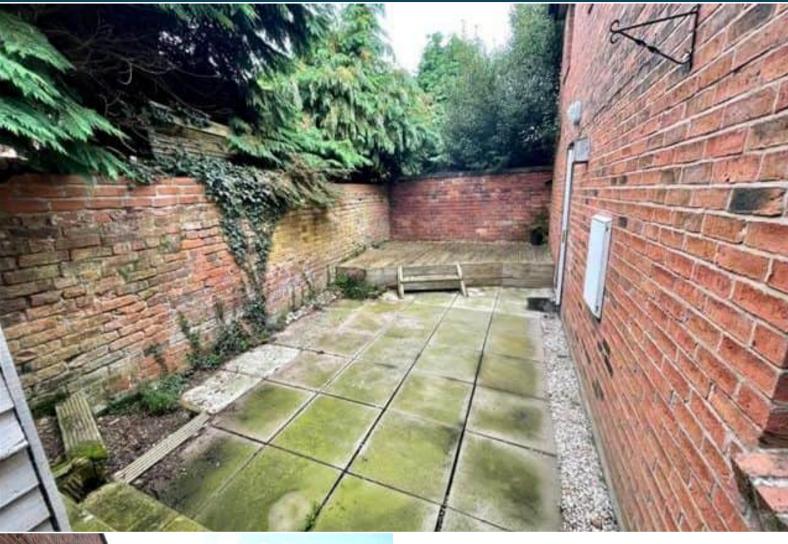

The property benefits from double glazing, gas central heating throughout and has off street parking available via the front gated driveway. The council tax band is A.

The interior of this well presented property comprises a spacious living room, dining room, fitted kitchen, WC and deep under stair storage cupboard on the ground floor. The first floor consists of 2/3 bedrooms -3rd can be used as dressing room/nursery/home office and the family bathroom. The exterior boasts a private rear yard, perfect for enjoying the summer months.