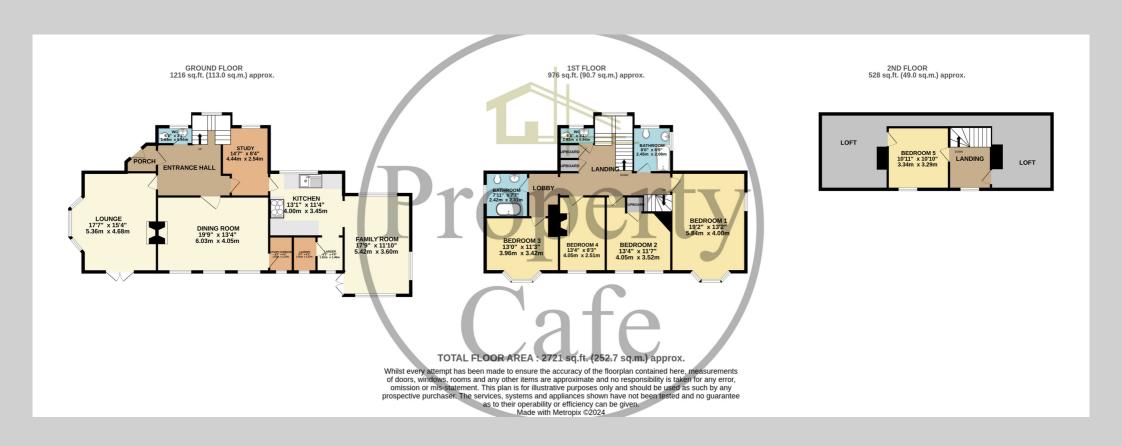

11 The Green, St Leonards-on-Sea, East Sussex, TN38 OSU (BUYER INCENTIVE AVAILABLE) Stunning Detached Family Home £975,000 - Freehold

Property Cafe are delighted to present to the market this unique five bedroom detached family home built circa 1925, boasting character throughout situated in a very sought after St Leonards position. Accommodation and benefits include: Leading from the initial porch is an impressive entrance hall greeted by an imposing staircase and stain-glass window; Dual aspect lounge with double doors overlooking the rear garden, feature bay window and fireplace; Grand Dining Room, vast in size also offering excellent features including fireplace, serving hatch and separate cutlery room; Fitted kitchen offering ample cupboard & worktop space, central island, larder cupboard, laundry room and Victorian pantry; Additional family room which is a later addition to the house offering a very bright a airy room perfect as an additional entertaining space located just off the kitchen or ideal second lounge for those multigenerational families; Study space tucked away off the main hall and ground floor WC. The 1st floor comprises of; Four substantial double bedrooms, the master being dual aspect and offering pleasant views; Two fully equipped bathrooms, both benefitting from bath & overhead showers, wash basin & WC; Separate WC and ample storage space; Finally their is a staircase up into another area of landing and fifth double bedroom located on the second floor within the eaves offering additional storage space in the form of easy access loft areas. Externally this truly exceptional house offer a gated entrance leading to a driveway with parking for multiple vehicles; detached single garage; Manicured front & rear gardens both extremely private and well maintained. We recommend you view this property at your earliest convenience.

- Stunning Detached Family Home
- Dual Aspect Lounge Overlooking Rear Garden
- Grand Dining Room Boasting Original Features
- Fitted Kitchen With Additional Larder & Laundry Room
  - Spacious additional Family Room
    - Separate Study Area
  - Five Well Proportioned Double Bedrooms
  - Two 1st Floor Fully Equipped Bathrooms
    - Impressive Entrance Hall & Landing

- Ground Floor WC
- Very Accessible Loft Areas
- Private & Manicured Gardens
- Gated Driveway & Parking For Several Cars
  - Single Detached Garage
  - Excellent Condition Throughout
  - Sought After St Leonards Location
    - Viewing Highly Recommended