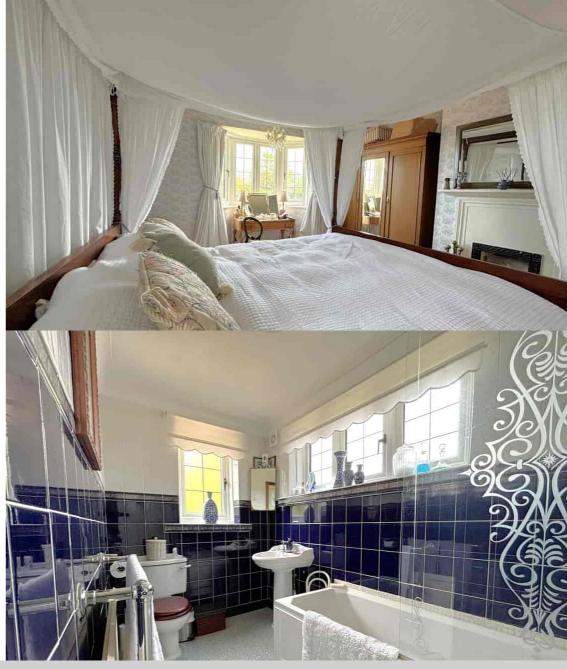

11 The Green, St Leonards-on-Sea, East Sussex, TN38 OSU (BUYER INCENTIVE AVAILABLE) Stunning Detached Family Home £975,000 - Freehold

Property Cafe are delighted to present to the market this unique five bedroom detached family home built circa 1925, boasting character throughout situated in a very sought after St Leonards position. Accommodation and benefits include: Leading from the initial porch is an impressive entrance hall greeted by an imposing staircase and stain-glass window; Dual aspect lounge with double doors overlooking the rear garden, feature bay window and fireplace; Grand Dining Room, vast in size also offering excellent features including fireplace, serving hatch and separate cutlery room; Fitted kitchen offering ample cupboard & worktop space, central island, larder cupboard, laundry room and Victorian pantry; Additional family room which is a later addition to the house offering a very bright a airy room perfect as an additional entertaining space located just off the kitchen or ideal second lounge for those multigenerational families; Study space tucked away off the main hall and ground floor WC. The 1st floor comprises of; Four substantial double bedrooms, the master being dual aspect and offering pleasant views; Two fully equipped bathrooms, both benefitting from bath & overhead showers, wash basin & WC; Separate WC and ample storage space; Finally their is a staircase up into another area of landing and fifth double bedroom located on the second floor within the eaves offering additional storage space in the form of easy access loft areas. Externally this truly exceptional house offer a gated entrance leading to a driveway with parking for multiple vehicles; detached single garage; Manicured front & rear gardens both extremely private and well maintained. We recommend you view this property at your earliest convenience.