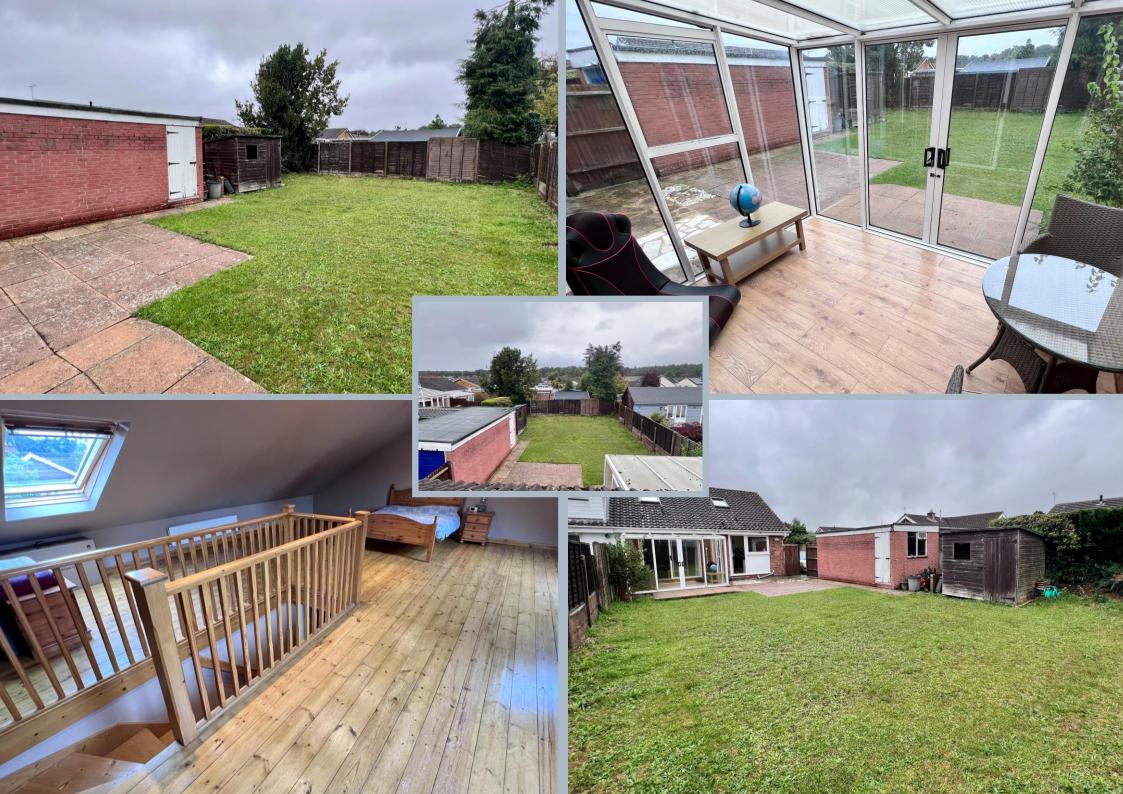

#### Outside:

• The **rear garden** measures approximately 54ft x 38ft is laid to lawn with paved patio area and is enclosed entirely by timber fencing with concrete posts and single gate leading to the **driveway** and single **garage**.