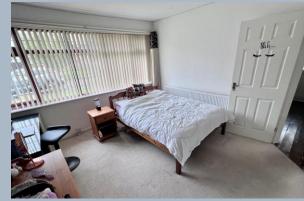

• Two bedroom semi-detached bungalow with a converted loft room Ground floor:

- Large entrance porch with cloaks storage
- Entrance hall with exposed wooden staircase to the loft room
- Modern fitted kitchen with ample base and wall mounted units with adjoining work tops and breakfast bar, inset ceramic hob with extractor over, integrated oven, power and plumbing for washing machine and fridge/freezer, modern wall mounted gas boiler, double glazed door giving access to the rear garden
- Living room (currently used as a bedroom) with wood laminate flooring and sliding double glazed doors leading to the conservatory
- **Conservatory** with sliding doors overlooking the rear garden and giving access onto a patio area
- Bedroom one is a double bedroom
- Bedroom two (currently used as a dining room)
- **Family bathroom** fitted in modern white suite comprising bath with shower over, pedestal wash hand basin, low level WC, opaque double glazed window, tiled walls
- Separate WC fully tiled with double glazed window