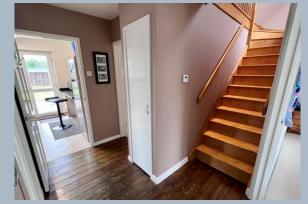

• Two bedroom semi-detached bungalow with a converted loft room Ground floor:

- Large entrance porch with cloaks storage
- Entrance hall with exposed wooden staircase to the loft room
- Modern fitted kitchen with ample base and wall mounted units with adjoining work tops and breakfast bar, inset ceramic hob with extractor over, integrated oven, power and plumbing for washing machine and fridge/freezer, modern wall mounted gas boiler, double glazed door giving access to the rear garden
- Living room (currently used as a bedroom) with wood laminate flooring and sliding double glazed doors leading to the conservatory
- **Conservatory** with sliding doors overlooking the rear garden and giving access onto a patio area
- Bedroom one is a double bedroom
- Bedroom two (currently used as a dining room)
- **Family bathroom** fitted in modern white suite comprising bath with shower over, pedestal wash hand basin, low level WC, opaque double glazed window, tiled walls
- Separate WC fully tiled with double glazed window

### First floor:

- Attractive wooden staircase and balustrade to the first floor
- Converted loft room with three velux style windows, attractive exposed wooden flooring throughout, inset lighting. This room is ideal as a bedroom or a hobbies room (some restricted head height)