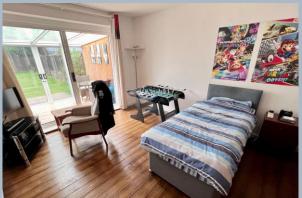

• Two bedroom semi-detached bungalow with a converted loft room Ground floor:

- Large entrance porch with cloaks storage
- Entrance hall with exposed wooden staircase to the loft room
- Modern fitted kitchen with ample base and wall mounted units with adjoining work tops and breakfast bar, inset ceramic hob with extractor over, integrated oven, power and plumbing for washing machine and fridge/freezer, modern wall mounted gas boiler, double glazed door giving access to the rear garden
- Living room (currently used as a bedroom) with wood laminate flooring and sliding double glazed doors leading to the conservatory
- **Conservatory** with sliding doors overlooking the rear garden and giving access onto a patio area
- Bedroom one is a double bedroom
- Bedroom two (currently used as a dining room)
- **Family bathroom** fitted in modern white suite comprising bath with shower over, pedestal wash hand basin, low level WC, opaque double glazed window, tiled walls
- Separate WC fully tiled with double glazed window