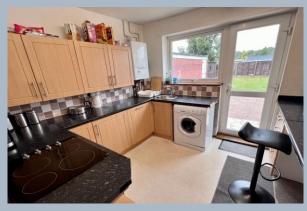

• Two bedroom semi-detached bungalow with a converted loft room Ground floor:

- Large entrance porch with cloaks storage
- Entrance hall with exposed wooden staircase to the loft room
- Modern fitted kitchen with ample base and wall mounted units with adjoining work tops and breakfast bar, inset ceramic hob with extractor over, integrated oven, power and plumbing for washing machine and fridge/freezer, modern wall mounted gas boiler, double glazed door giving access to the rear garden
- Living room (currently used as a bedroom) with wood laminate flooring and sliding double glazed doors leading to the conservatory
- **Conservatory** with sliding doors overlooking the rear garden and giving access onto a patio area
- Bedroom one is a double bedroom
- Bedroom two (currently used as a dining room)
- **Family bathroom** fitted in modern white suite comprising bath with shower over, pedestal wash hand basin, low level WC, opaque double glazed window, tiled walls
- Separate WC fully tiled with double glazed window