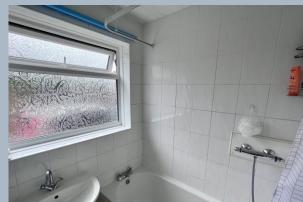

• Two bedroom semi-detached bungalow with a converted loft room Ground floor:

- Large entrance porch with cloaks storage
- Entrance hall with exposed wooden staircase to the loft room
- Modern fitted kitchen with ample base and wall mounted units with adjoining work tops and breakfast bar, inset ceramic hob with extractor over, integrated oven, power and plumbing for washing machine and fridge/freezer, modern wall mounted gas boiler, double glazed door giving access to the rear garden
- Living room (currently used as a bedroom) with wood laminate flooring and sliding double glazed doors leading to the conservatory
- **Conservatory** with sliding doors overlooking the rear garden and giving access onto a patio area
- Bedroom one is a double bedroom
- Bedroom two (currently used as a dining room)
- **Family bathroom** fitted in modern white suite comprising bath with shower over, pedestal wash hand basin, low level WC, opaque double glazed window, tiled walls
- Separate WC fully tiled with double glazed window