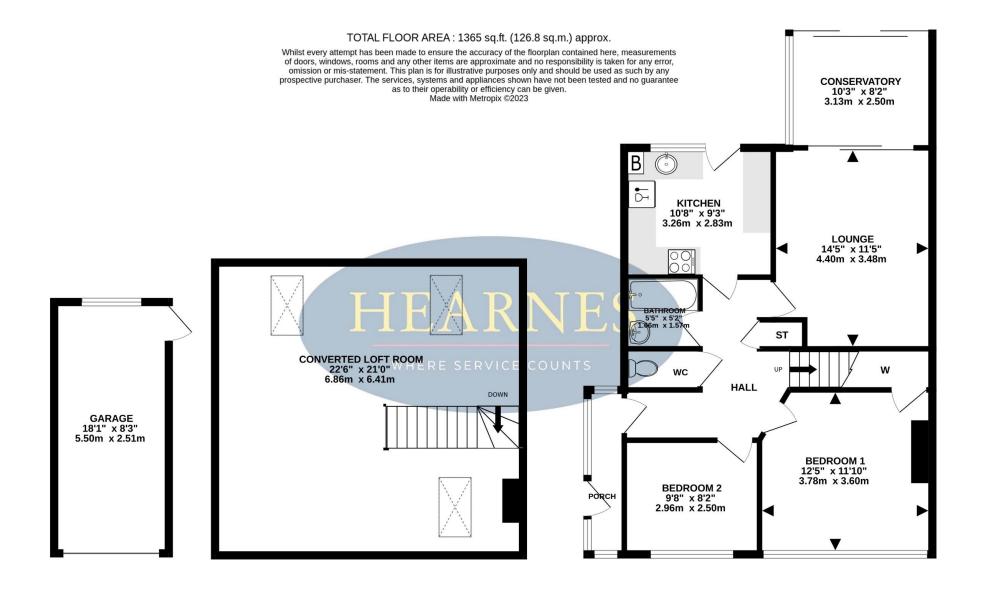

• Two bedroom semi-detached bungalow with a converted loft room Ground floor:

- Large entrance porch with cloaks storage
- Entrance hall with exposed wooden staircase to the loft room
- Modern fitted kitchen with ample base and wall mounted units with adjoining work tops and breakfast bar, inset ceramic hob with extractor over, integrated oven, power and plumbing for washing machine and fridge/freezer, modern wall mounted gas boiler, double glazed door giving access to the rear garden
- Living room (currently used as a bedroom) with wood laminate flooring and sliding double glazed doors leading to the conservatory
- **Conservatory** with sliding doors overlooking the rear garden and giving access onto a patio area
- Bedroom one is a double bedroom
- Bedroom two (currently used as a dining room)
- **Family bathroom** fitted in modern white suite comprising bath with shower over, pedestal wash hand basin, low level WC, opaque double glazed window, tiled walls
- Separate WC fully tiled with double glazed window

### First floor:

- Attractive wooden staircase and balustrade to the first floor
- Converted loft room with three velux style windows, attractive exposed wooden flooring throughout, inset lighting. This room is ideal as a bedroom or a hobbies room (some restricted head height)

#### Outside:

• The **rear garden** measures approximately 54ft x 38ft is laid to lawn with paved patio area and is enclosed entirely by timber fencing with concrete posts and single gate leading to the **driveway** and single **garage**.