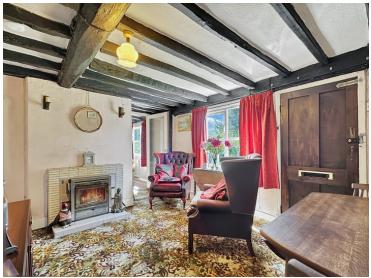

#### Living Room

12' 7" x 10' 5" (3.84m x 3.17m) Window to front aspect, fireplace, exposed wooden beams, door leading to:

#### **Reception Room**

11' 7" x 9' 9" (3.53m x 2.97m) Window to front aspect, radiator.