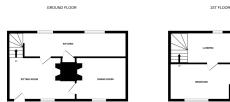

#### Ground Floor

#### Living Room

12' 7" x 10' 5" (3.84m x 3.17m) Window to front aspect, fireplace, exposed wooden beams, door leading to:

#### **Reception Room**

11' 7" x 9' 9" (3.53m x 2.97m) Window to front aspect, radiator.

#### **Kitchen**

Range of units, cupboards and work surfaces, stainless steel sink/drainer, inset storage cupboard, space for appliances, window to rear aspect, door leading out to garden area.

#### First Floor

#### Landing

Window to rear aspect, storage cupboard, door leading to:

#### Floorplans

White every attempt has been made to ensure the accuracy of the flooplan contained here, measurements of doors, website, somes and any other terms are approximate and to responsibility is taken for any error, mission or min-sement. This pairs to its distances approach only and houd its used as such by any praspective partners. The services, rystems are togetances taken have not been terms and not to parameter as to the specificity or any error.