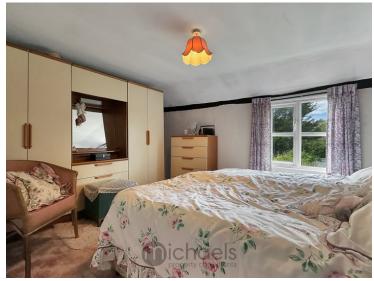

#### **Bedroom One**

12' 5" x 9' 9" (3.78m x 2.97m) Window to front aspect, inset storage cupboard/wardrobe.

#### **Bedroom Two**

14' 2" x 9' 7" (4.32m x 2.92m) Window to front aspect, inset storage cupboard.