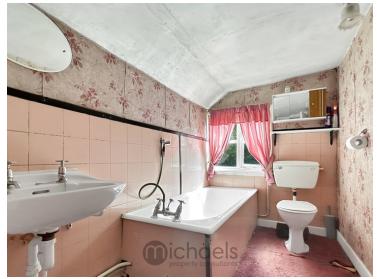

#### Bathroom

8' 8" x 5' 4" (2.64m x 1.63m) Panelled bath with shower over, low level W.C, hand wash basin, window to side aspect.