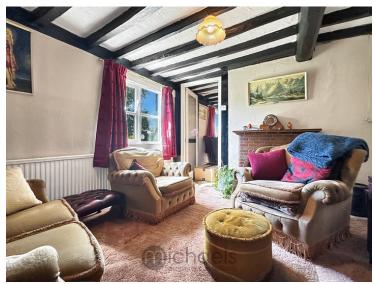

#### Living Room

12' 7" x 10' 5" (3.84m x 3.17m) Window to front aspect, fireplace, exposed wooden beams, door leading to: