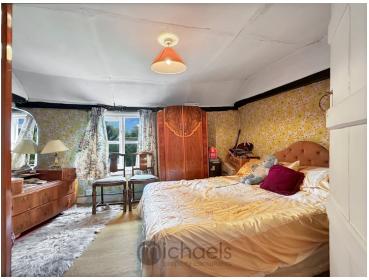

#### **Bedroom One**

12' 5" x 9' 9" (3.78m x 2.97m) Window to front aspect, inset storage cupboard/wardrobe.

#### **Bedroom Two**

14' 2" x 9' 7" (4.32m x 2.92m) Window to front aspect, inset storage cupboard.