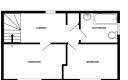

#### First Floor

#### Landing

Window to rear aspect, storage cupboard, door leading to:

#### **Bedroom One**

12' 5" x 9' 9" (3.78m x 2.97m) Window to front aspect, inset storage cupboard/wardrobe.

#### **Bedroom Two**

14' 2" x 9' 7" (4.32m x 2.92m) Window to front aspect, inset storage cupboard.

#### Bathroom

8' 8" x 5' 4" (2.64m x 1.63m) Panelled bath with shower over, low level W.C, hand wash basin, window to side aspect.

#### Floorplans

White every attempt has been made to ensure the accuracy of the flooplan contained here, measurements of doors, website, somes and any other terms are approximate and to responsibility is taken for any error, mission or min-sement. This pairs to its distances approach only and houd its used as such by any praspective partners. The services, rystems are togetances taken have not been terms and not to parameter as to the specificity or any error.