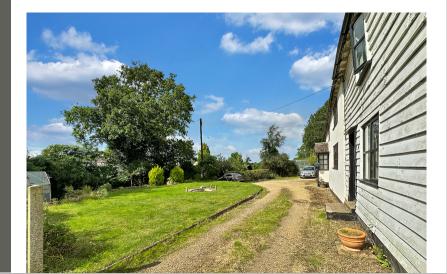

#### Outside

Externally the property offers a mature and nature surround, enclosed by a variety of woodland, bushes and shrubs. To the front of the property and access via Halstead road, offers a shared entrance road into Nimrod Cottages which then leads to an ample off road parking area, which mainly laid to shingle. Further to the front of the cottage offers further woodland and greenery in the form of a large front garden, with plenty of space for garden furniture. To the rear offers a smaller garden which is enclosed by woodland with the oil tank.