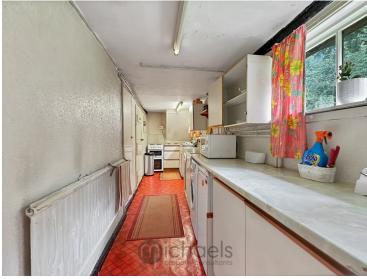

#### **Kitchen**

Range of units, cupboards and work surfaces, stainless steel sink/drainer, inset storage cupboard, space for appliances, window to rear aspect, door leading out to garden area.