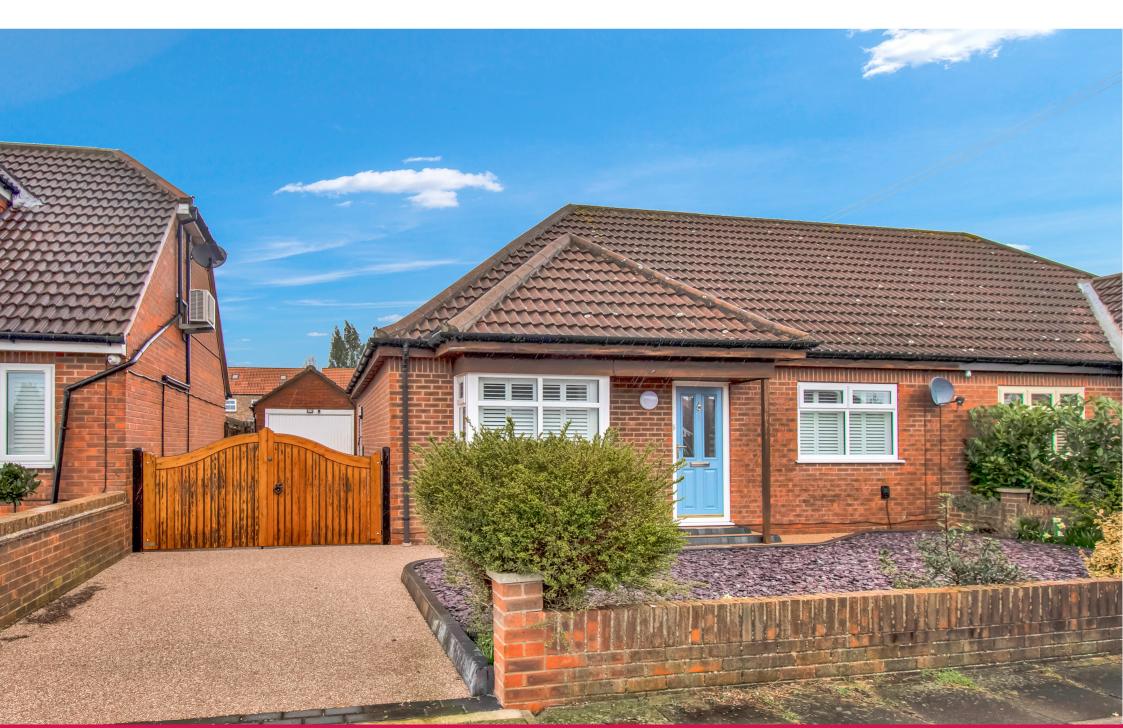

## 5 Whitby Drive, York YO31 1EX

Offered for sale with the benefit no onward chain is this semi detached bungalow in the popular area of Heworth. Briefly comprising; entrance hallway, lounge with feature fireplace, dining kitchen, two double bedrooms each with fitted wardrobes and a shower room. Externally the property benefits from a graveled front garden, driveway, detached pitched roof garage and an enclosed landscaped rear garden with mature borders. Ready to move straight in to yet having potential to add your own stamp, this property likely to appeal to a wide range of buyers and so early viewing is highly recommended.

- No Onward Chain
- Semi Detached Bungalow
- Two Bedrooms
- Bright Lounge
- Desirable Location
- Driveway
- Garage
- Low Maintenance Gardens

Leave the centre of York via Monkgate and proceed across the roundabout onto Heworth Green. At the next roundabout take the second exit onto Stockton Lane. Proceed along taking the right hand turning into Whitby Avenue and left into Whitby Drive where the property is situated on the left hand side. Please note that there is no for sale sign at this property.