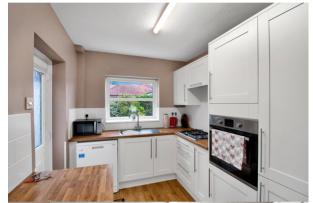

## 5 Whitby Drive, York YO31 1EX

Offered for sale with the benefit no onward chain is this semi detached bungalow in the popular area of Heworth. Briefly comprising; entrance hallway, lounge with feature fireplace, dining kitchen, two double bedrooms each with fitted wardrobes and a shower room. Externally the property benefits from a graveled front garden, driveway, detached pitched roof garage and an enclosed landscaped rear garden with mature borders. Ready to move straight in to yet having potential to add your own stamp, this property likely to appeal to a wide range of buyers and so early viewing is highly recommended.

## KITCHEN/ DINER 12'6 x 8'2 3.8m x 2.5m 12'6 x 9'6 13'5 x 11'8 4.1m x 3.6m TOTAL APPROX. FLOOR AREA 648 SQ.FT. (60.2 SQ.M.)