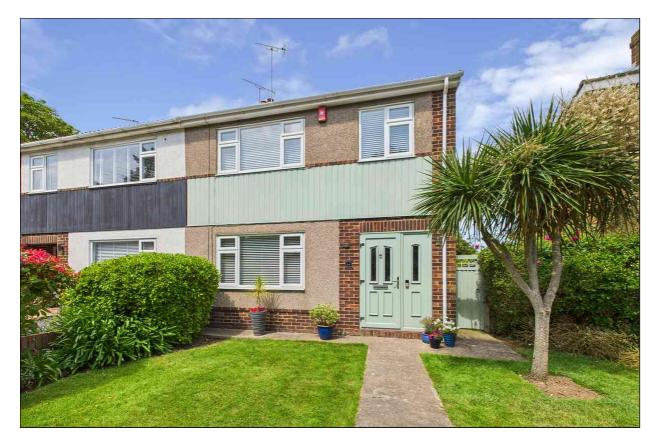

- Semi Detached House
- Three Double Bedrooms
- Central Broadstairs Location
- Beautifully Appointed & Spacious Accommodation Throughout
- Garage En-Bloc
- 28'2" Lounge/Diner
- Landscaped Rear Garden
- Conservatory
- Off Street Parking to Rear
- Close to Town Centre & Amenities

64 Ramsgate Road, Broadstairs, Kent. CT101PL.

Freehold £399,995

A SPACIOUS AND BEAUTIFULLY PRESENTED THREE DOUBLE BEDROOM SEMI-DETACHED HOUSE LOCATED IN A CONVENIENT TOWN CENTRE LOCATION!

This property has been lovingly improved and maintained by the current owners, the ground floor benefits from an enclosed porch, airy and welcoming entrance hallway, 28'2" lounge/diner, kitchen with integrated appliances and a conservatory. The upstairs features a 15'6" landing, three double bedrooms, shower room and separate w.c.

#### Front Garden

The front of the house benefits from its beautiful curb appeal and has a well maintained and landscaped front garden with a good sized lawned area and mature hedges.