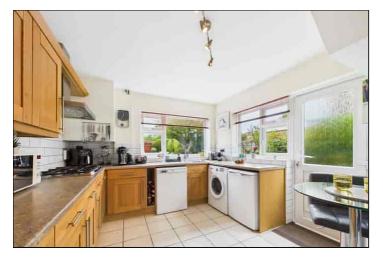

### **Kitchen**

 $3.60 \text{m x} \ 3.13 \text{m} \ (11' \ 10'' \ x \ 10' \ 3'')$  Double aspect kitchen featuring a double glazed window overlooking the rear garden, double glazed door to rear garden, high and low kitchen units, stainless steel sink unit inset to countertop, space and plumbing for fridge-freezer, washing machine and dishwasher. There is an integrated electric oven, gas hob inset to countertop with extractor over and tiled flooring.