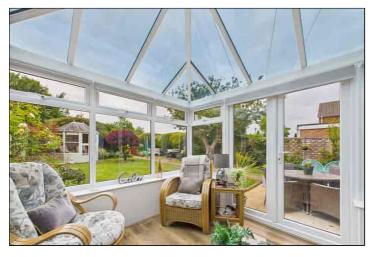

## Conservatory

3.20m x 2.47m (10' 6" x 8' 1") Double glazed brick built conservatory with French doors out to the rear garden, radiator and wooden flooring.