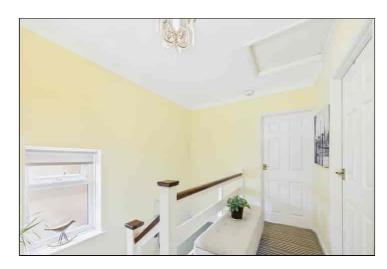

## Landing

 $4.74m \times 1.60m (15' 7" \times 5' 3")$  The landing features a double glazed frosted window to side, loft hatch, airing cupboard and carpeted flooring.

64 Ramsgate Road, Broadstairs, Kent. CT101PL.