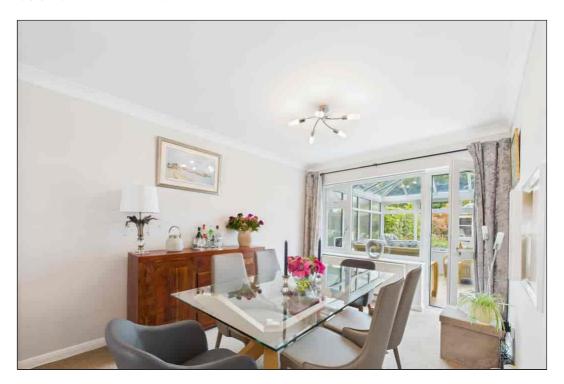

# Lounge/Diner

 $8.59 \text{m} \times 3.85 \text{m}$  (28' 2" x 12' 8") The double aspect lounge/diner benefits from a double glazed window to the front, TV point, feature electric fireplace, two radiators, carpeted flooring and a double glazed door leading to:

## Conservatory

3.20m x 2.47m (10' 6" x 8' 1") Double glazed brick built conservatory with French doors out to the rear garden, radiator and wooden flooring.