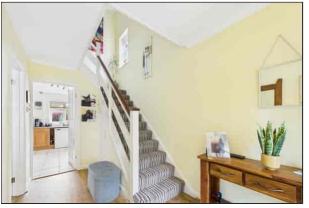

# **Entrance Hallway**

4.14m x 2.04m (13' 7" x 6' 8") Entrance into the property is gained via a further frosted glazed UPVC door. The entrance hallway features an under stairs storage cupboard, radiator and wooden flooring.

## Landing

 $4.74m \times 1.60m (15' 7" \times 5' 3")$  The landing features a double glazed frosted window to side, loft hatch, airing cupboard and carpeted flooring.

64 Ramsgate Road, Broadstairs, Kent. CT101PL.