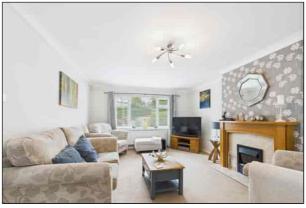

# Lounge/Diner

 $8.59 \text{m} \times 3.85 \text{m}$  (28' 2" x 12' 8") The double aspect lounge/diner benefits from a double glazed window to the front, TV point, feature electric fireplace, two radiators, carpeted flooring and a double glazed door leading to: