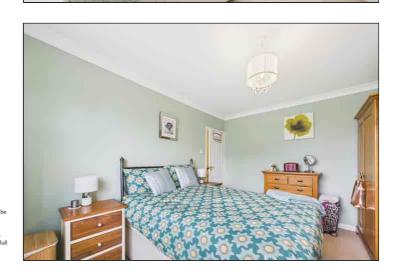

## **Principal Bedroom**

4.54m x 3.57m (14' 11" x 11' 9") The principal bedroom has a double glazed window to front, TV point, radiator and carpeted flooring.

### **Bedroom Two**

 $3.90 \text{m} \times 3.17 \text{m} (12' \ 10'' \times 10' \ 5'')$  Bedroom two features a double glazed window to rear, radiator and carpeted flooring.

### **Bedroom Three**

 $2.73 \text{m} \times 2.41 \text{m}$  (8' 11" x 7' 11") Bedroom three has a double glazed window to front, radiator and carpeted flooring.