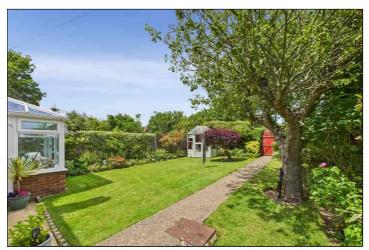

### Rear Garden

The West facing landscaped rear garden offers a patioed seating area immediately to the back of the property and a good sized lawned area with mature shrubbery, storage shed, rear gate access and side gate access.

# **Garage En-Bloc**

To the rear of the property is a garage en-bloc.