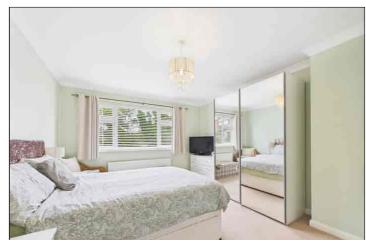

## **Principal Bedroom**

4.54m x 3.57m (14' 11" x 11' 9") The principal bedroom has a double glazed window to front, TV point, radiator and carpeted flooring.