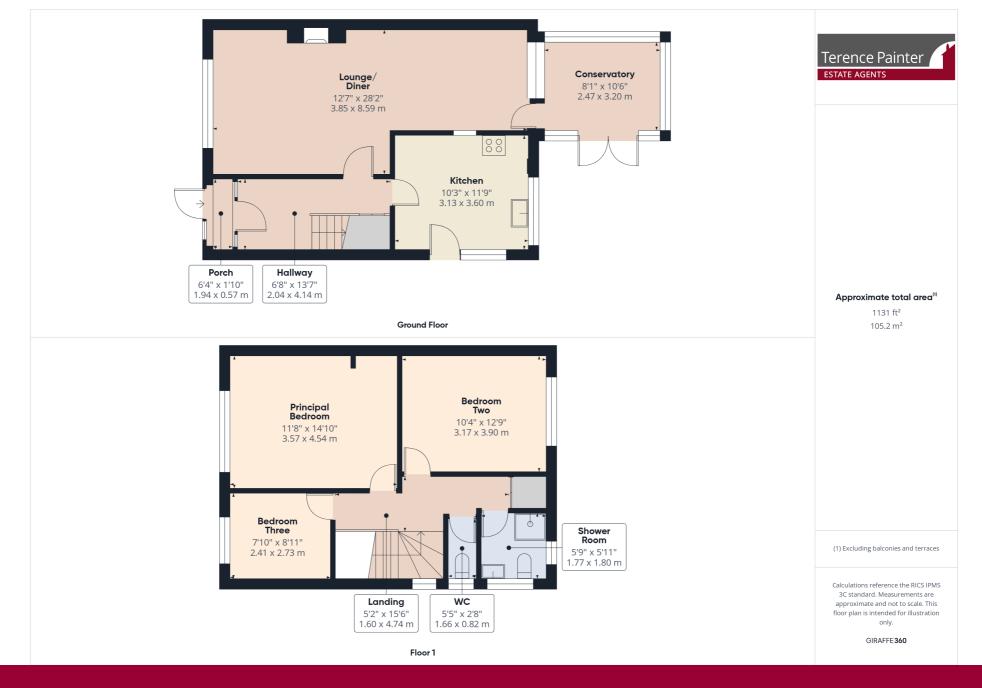

#### Porch

 $1.94 \text{m} \times 0.57 \text{m}$  (6' 4" x 1' 10") Entrance into the enclosed porch is gained via a UPVC and part glazed door.

# **Entrance Hallway**

4.14m x 2.04m (13' 7" x 6' 8") Entrance into the property is gained via a further frosted glazed UPVC door. The entrance hallway features an under stairs storage cupboard, radiator and wooden flooring.

# Lounge/Diner

 $8.59 \text{m} \times 3.85 \text{m}$  (28' 2" x 12' 8") The double aspect lounge/diner benefits from a double glazed window to the front, TV point, feature electric fireplace, two radiators, carpeted flooring and a double glazed door leading to:

## Conservatory

3.20m x 2.47m (10' 6" x 8' 1") Double glazed brick built conservatory with French doors out to the rear garden, radiator and wooden flooring.

### **Kitchen**

 $3.60 \text{m x} \ 3.13 \text{m} \ (11' \ 10'' \ x \ 10' \ 3'')$  Double aspect kitchen featuring a double glazed window overlooking the rear garden, double glazed door to rear garden, high and low kitchen units, stainless steel sink unit inset to countertop, space and plumbing for fridge-freezer, washing machine and dishwasher. There is an integrated electric oven, gas hob inset to countertop with extractor over and tiled flooring.

## Landing

 $4.74m \times 1.60m (15' 7" \times 5' 3")$  The landing features a double glazed frosted window to side, loft hatch, airing cupboard and carpeted flooring.

64 Ramsgate Road, Broadstairs, Kent. CT101PL.

## **Principal Bedroom**

4.54m x 3.57m (14' 11" x 11' 9") The principal bedroom has a double glazed window to front, TV point, radiator and carpeted flooring.

### **Bedroom Two**

 $3.90 \text{m} \times 3.17 \text{m} (12' \ 10'' \times 10' \ 5'')$  Bedroom two features a double glazed window to rear, radiator and carpeted flooring.

### **Bedroom Three**

 $2.73 \text{m} \times 2.41 \text{m}$  (8' 11" x 7' 11") Bedroom three has a double glazed window to front, radiator and carpeted flooring.

### **Shower Room**

1.80m x 1.77m (5' 11" x 5' 10") The shower room benefits from two double glazed frosted windows, corner shower cubicle, radiator, wash hand basin with storage under, tiled walls and wooden flooring.

### W.C.

 $1.66m \times 0.82m (5' 5" \times 2' 8")$  Featuring a double glazed frosted window to side, low level w.c and tiled flooring.