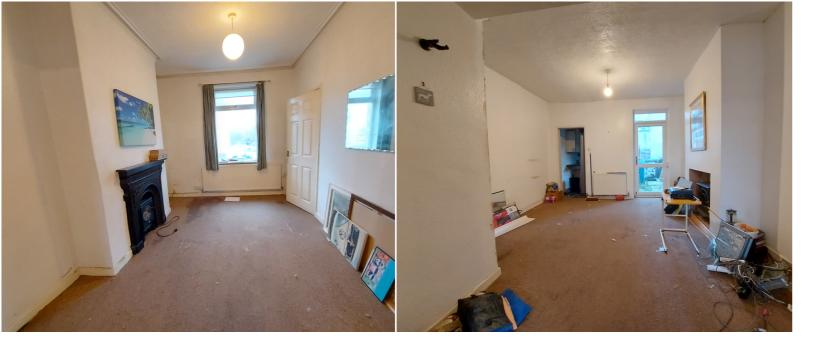

#### Front Lounge/Dining Area

Front - 2.93m x 3.33m (9' 7" x 10' 11") views to front, cast iron fire surround, single radiator. Rear - 4.17m x 3.95m (13' 8" x 13' 0") views to front and rear, open chimney breast, arch to front lounge, door to rear garden, door to cellar below, single radiator.