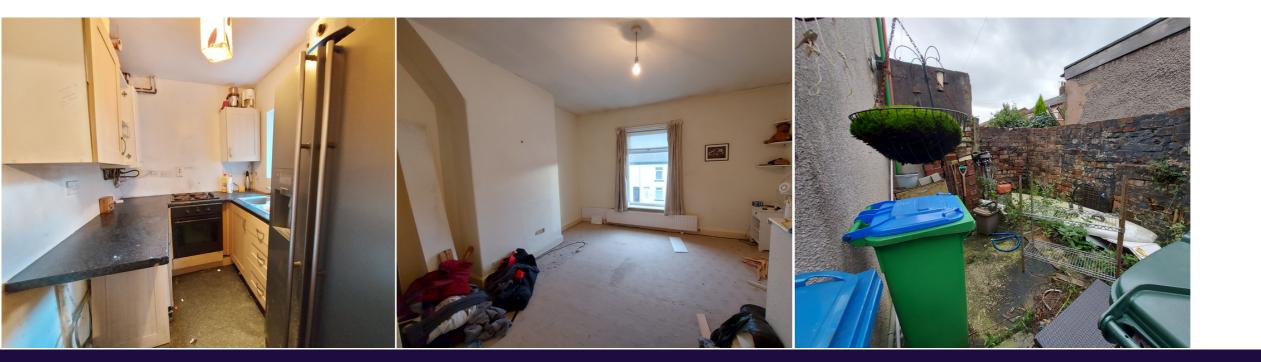

#### Kitchen

2.71m x 1.94m (8' 11" x 6' 4") views to rear, oak style units, marble effect worktops, built in single electric oven, electric 4 ring hob, stainless steel sink with chrome mixer tap, single radiator.

#### Exterior

Fully paved rear yard.