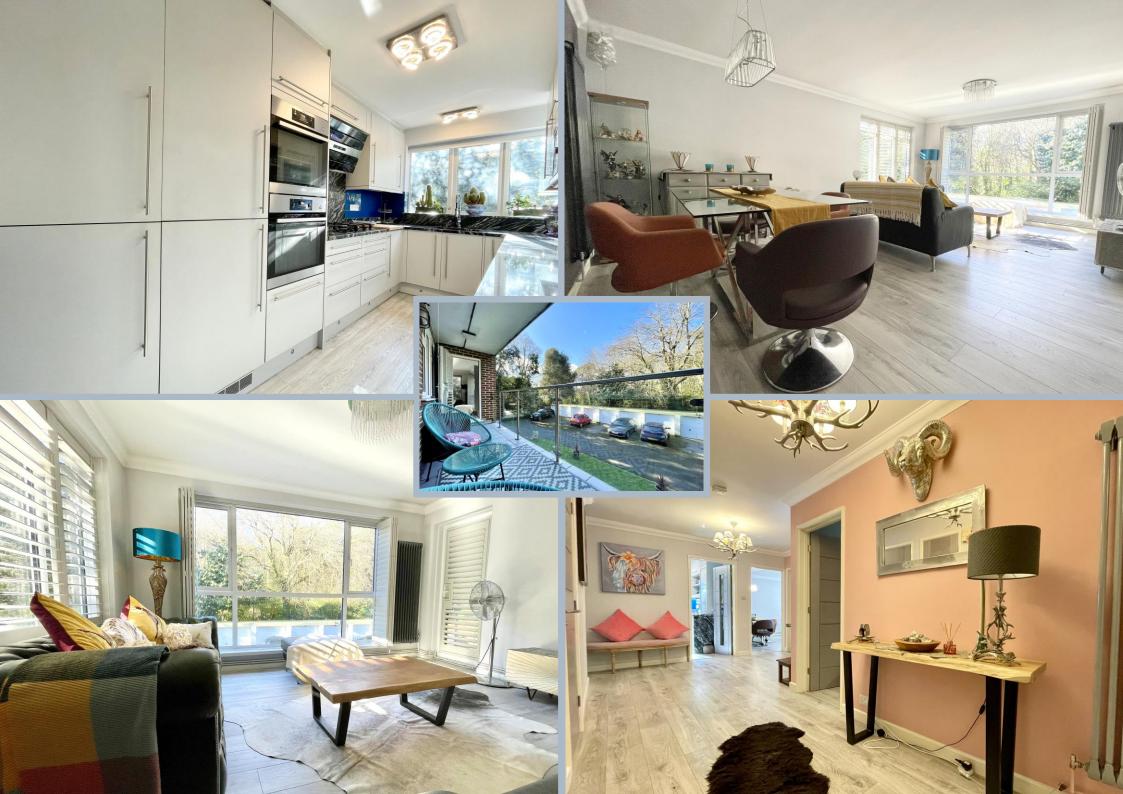

An extensively refurbished two double bedroom first floor apartment situated in the popular location of Dean Park within walking distance of Bournemouth town centre, Station, and award winning sandy beaches. The property offers bright and spacious accommodation featuring a luxury fitted kitchen, spacious hallway with study area, modern bath/shower rooms and south facing balcony offering woodland views. Further benefits include a share of freehold and garage.

On entering the property, a spacious feature hallway with additional storage makes a perfect study or dining area. From the hallway a impressive dual aspect living/dining room offering access onto a large southerly facing balcony with pleasant woodland view. Benefitting from engineered flooring and bifolding wooden shutters. A luxury fitted kitchen offers a comprehensive range of floor and wall mounted units finished with a contrasting granite work surface and integrated appliances to include has/induction hob, full size dishwasher, double oven, extractor and washing machine.

The two bedrooms both southerly aspect are generously sized double rooms. Both bedrooms are served by a modern bath/shower room comprised of separate shower enclosure, bath, WC and hand wash basin. Completing the accommodation a separate WC.