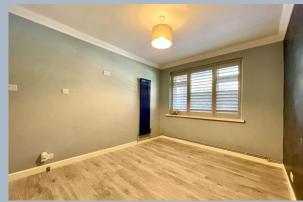

On entering the property, a spacious feature hallway with additional storage makes a perfect study or dining area. From the hallway a impressive dual aspect living/dining room offering access onto a large southerly facing balcony with pleasant woodland view. Benefitting from engineered flooring and bifolding wooden shutters. A luxury fitted kitchen offers a comprehensive range of floor and wall mounted units finished with a contrasting granite work surface and integrated appliances to include has/induction hob, full size dishwasher, double oven, extractor and washing machine.