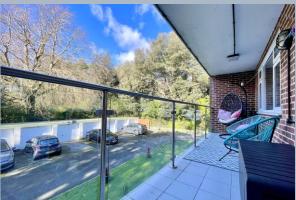

On entering the property, a spacious feature hallway with additional storage makes a perfect study or dining area. From the hallway a impressive dual aspect living/dining room offering access onto a large southerly facing balcony with pleasant woodland view. Benefitting from engineered flooring and bifolding wooden shutters. A luxury fitted kitchen offers a comprehensive range of floor and wall mounted units finished with a contrasting granite work surface and integrated appliances to include has/induction hob, full size dishwasher, double oven, extractor and washing machine.

The property is conveyed with a garage, parking is permitted onsite along with visitor parking.

Maintenance charge approximately £ per annum and a large sinking fund in place. Share of freehold with years remaining.