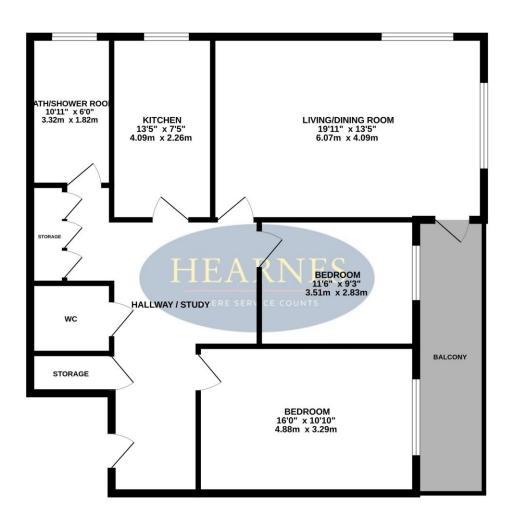

## FIRST FLOOR 972 sq.ft. (90.3 sq.m.) approx.

TOTAL FLOOR AREA: 972 sq.ft. (90.3 sq.m.) approx.

Whilst every attempt has been made to ensure the accuracy of the footpath, approach for doors, wholess, rooms and any other items are approximate and no responsibility is taken for any error, doors, wholess, rooms and any other items are approximate and no responsibility is taken for any error, prospective purchaser. The services, systems and appliances shown have not been lested and no guarantee as to their operability or efficiency can be given.