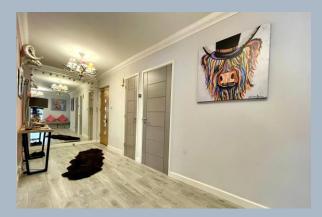

On entering the property, a spacious feature hallway with additional storage makes a perfect study or dining area. From the hallway a impressive dual aspect living/dining room offering access onto a large southerly facing balcony with pleasant woodland view. Benefitting from engineered flooring and bifolding wooden shutters. A luxury fitted kitchen offers a comprehensive range of floor and wall mounted units finished with a contrasting granite work surface and integrated appliances to include has/induction hob, full size dishwasher, double oven, extractor and washing machine.