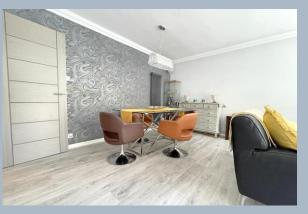

On entering the property, a spacious feature hallway with additional storage makes a perfect study or dining area. From the hallway a impressive dual aspect living/dining room offering access onto a large southerly facing balcony with pleasant woodland view. Benefitting from engineered flooring and bifolding wooden shutters. A luxury fitted kitchen offers a comprehensive range of floor and wall mounted units finished with a contrasting granite work surface and integrated appliances to include has/induction hob, full size dishwasher, double oven, extractor and washing machine.