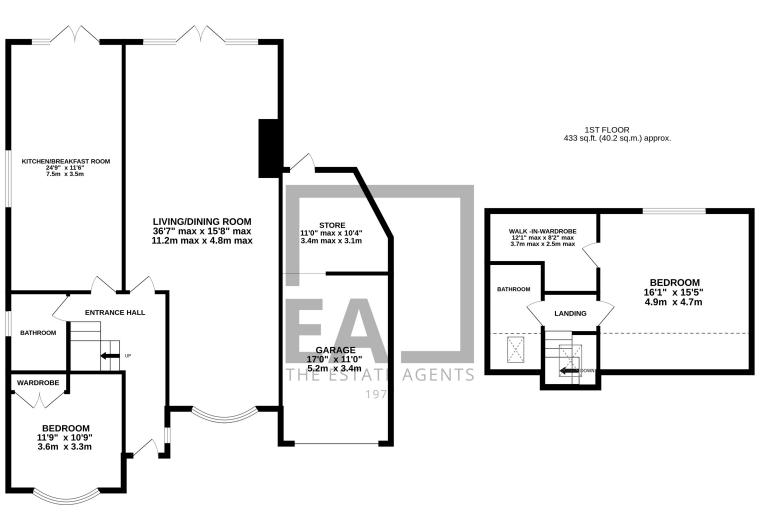

## TOTAL FLOOR AREA : 1828 sq.ft. (169.8 sq.m.) approx.

Whilst every attempt has been made to ensure the accuracy of the floorpin contained here, measurements of dors, windows, rooms and any other items are approximate and no responsibility is taken for any error, omission or mis-statement. This plan is for illustrative purposes only and should be used as such by any prospective purchaser. The services, systems and appliances shown have not been tested and no guarantee as to their operability or efficiency can be given. Made with Metropix ©2025

GROUND FLOOR 1395 sq.ft. (129.6 sq.m.) approx. THE ESTATE AGENTS