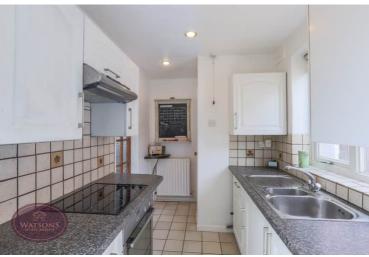

## **Kitchen**

5.75m x 1.98m (18' 10" x 6' 6") A range of matching wall & base units, breakfast bar, integrated electric oven, hob & extractor fan with space for fridge & freezer. Work surfaces incorporating an inset 1.5 bowl stainless steel sink & drainer unit, plumbing for washing machine & dishwasher. Tiled floor, radiator and access to the under stairs cupboard. UPVC double glazed windows to the side & rear, door to the rear garden.