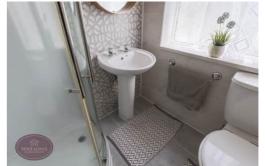

### **Shower Room**

White 3 piece suite comprising of WC, pedestal sink and shower cubicle. Obscured uPVC double glazed window to the rear, extractor fan and towel rail.