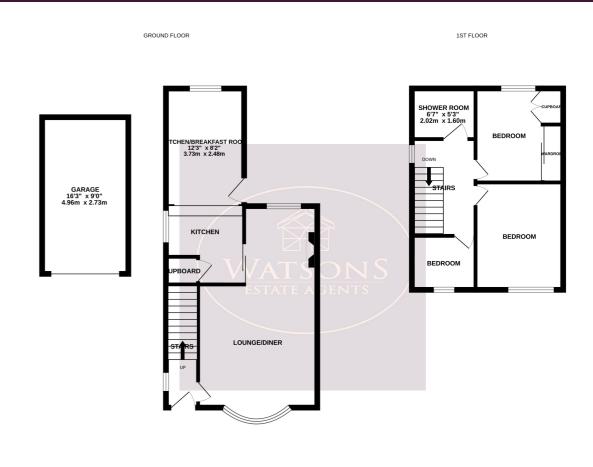

## **Ground Floor**

### **Entrance Hall**

UPVC double glazed entrance door to the front & window to the side. Radiator, door to the lounge diner and stairs to the first floor.

### **Lounge Diner**

6.51m x 3.67m (21' 4" x 12' 0") Electric fireplace, laminate wood flooring, uPVC double glazed bay window to the front & window to the rear, door to the kitchen.

## **Kitchen**

5.75m x 1.98m (18' 10" x 6' 6") A range of matching wall & base units, breakfast bar, integrated electric oven, hob & extractor fan with space for fridge & freezer. Work surfaces incorporating an inset 1.5 bowl stainless steel sink & drainer unit, plumbing for washing machine & dishwasher. Tiled floor, radiator and access to the under stairs cupboard. UPVC double glazed windows to the side & rear, door to the rear garden.

# **First Floor**

# Landing

UPVC double glazed window to the side, doors to all bedrooms and shower room.

#### Bedroom 1

3.34m x 2.93m (10' 11" x 9' 7") UPVC double glazed window to the front & radiator.

#### **Bedroom 2**

3.03m x 2.45m (9' 11" x 8' 0") UPVC double glazed window to the rear, radiator and vinyl flooring. Fitted storage cupboards and wardrobe with sliding door.

### **Bedroom 3**

2m x 1.66m (6' 7" x 5' 5") UPVC double glazed window to the front & radiator.

### **Shower Room**

White 3 piece suite comprising of WC, pedestal sink and shower cubicle. Obscured uPVC double glazed window to the rear, extractor fan and towel rail.

#### **Outside**

Tarmacadam driveway at the front of the property, leading to a gated car port and garage with power & lighting to the side. The rear garden is enclosed with timber fencing and comprises of a paved patio, turfed lawn, flower beds with mature plants & shrubs and timber summer house.