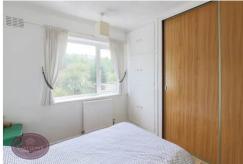

#### **Bedroom 2**

3.03m x 2.45m (9' 11" x 8' 0") UPVC double glazed window to the rear, radiator and vinyl flooring. Fitted storage cupboards and wardrobe with sliding door.