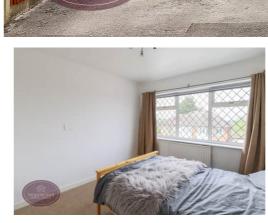

#### Bedroom 1

3.34m x 2.93m (10' 11" x 9' 7") UPVC double glazed window to the front & radiator.

#### **Bedroom 2**

3.03m x 2.45m (9' 11" x 8' 0") UPVC double glazed window to the rear, radiator and vinyl flooring. Fitted storage cupboards and wardrobe with sliding door.