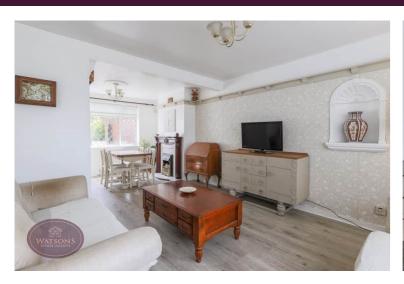

### **Lounge Diner**

6.51m x 3.67m (21' 4" x 12' 0") Electric fireplace, laminate wood flooring, uPVC double glazed bay window to the front & window to the rear, door to the kitchen.