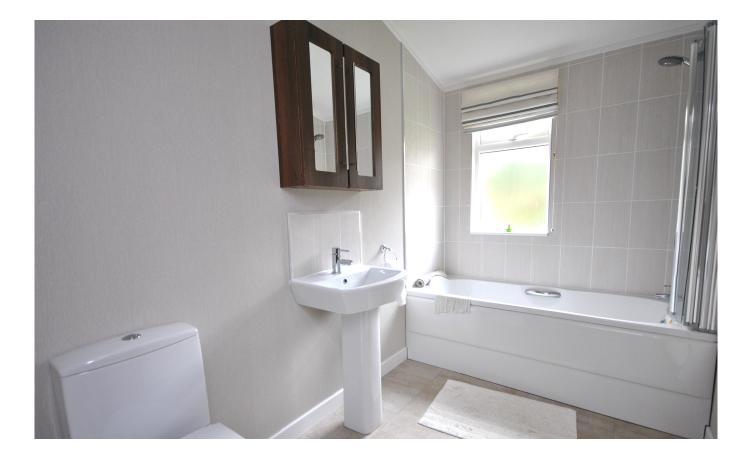

The kitchen is filled with light and is fully fitted and leads into the living room which is furnished with sofas and a dining room table and opens onto the balcony.

The clever space continues into the master bedroom, there is entry into the bathroom and there are two further bedrooms and a cloakroom.