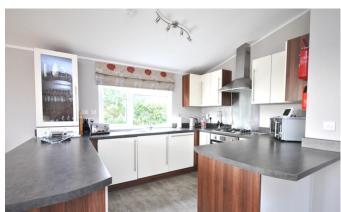

The kitchen is filled with light and is fully fitted and leads into the living room which is furnished with sofas and a dining room table and opens onto the balcony.

The clever space continues into the master bedroom, there is entry into the bathroom and there are two further bedrooms and a cloakroom.