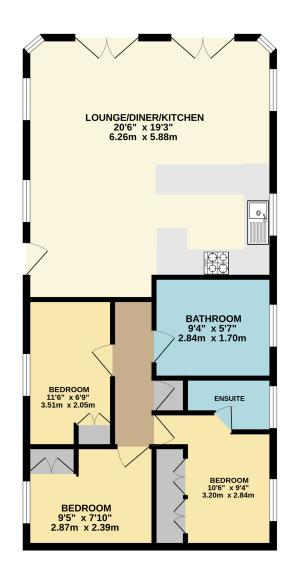

TENURE Licence agreement

GROUND FLOOR 768 sq.ft. (71.4 sq.m.) approx.

TOTAL FLOOR AREA : 768 sq.ft. (71.4 sq.m.) approx. Whilst every attempt has been note to ensure the accuracy of the floorpian contained here, measurements of doors, windows, rooms and any other items are approximate and no responsibility is taken for any error, omission or mis-statement. This pain is for illustrative purposes only and should be used as such by any prospective purchaser. The services, systems and appliances shown have not been tested and no guarantee as to their openality or efficiency can be given. Made with Metropix €2024