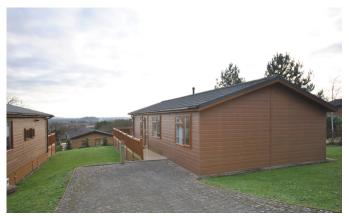

### DECRIPTION

A unique opportunity to own a pre-loved lodge in immaculate condition. Available on an elevated plot, this lodge is ideal for those looking for the perfect holiday home. The Lodge blends style with function, light and space and innovation with design-all combined in perfect harmony.

### OUTSIDE

Outside the lodge, you can relax on the spacious balcony, complete with rattan furniture, enjoying southerly views to the front. You also have allocated block paved parking.

On site there are plenty of amenities, something to please everyone! Ranging from facilities such as tennis, basketball, fivea-side football, climbing walls, a farm shop heated swimming pool sauna and steam room, fitted gymnasium, spas, golf stimulator, ten pin bowling, restaurant and bar. There really is something for all the family to enjoy. Cheddar Woods is the ideal location for a family get away.