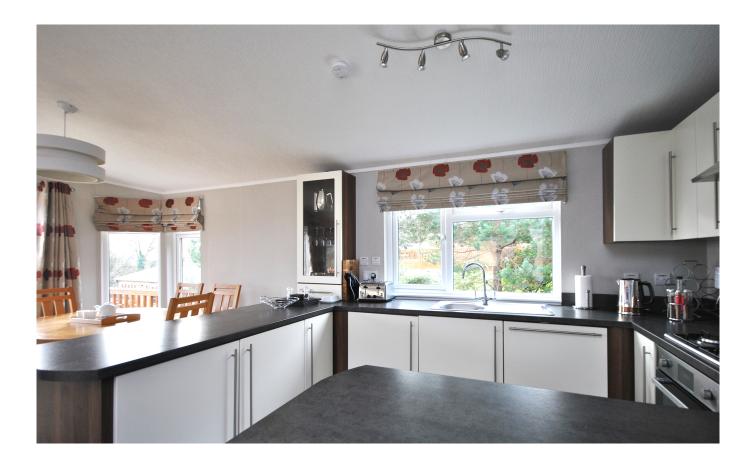

The kitchen is filled with light and is fully fitted and leads into the living room which is furnished with sofas and a dining room table and opens onto the balcony.

The clever space continues into the master bedroom, there is entry into the bathroom and there are two further bedrooms and a cloakroom.