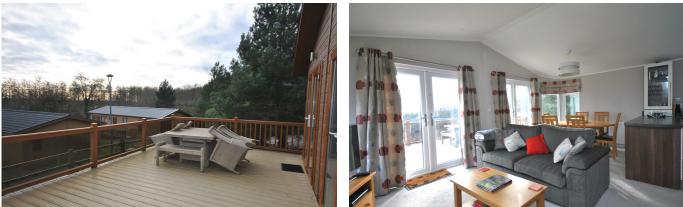

The kitchen is filled with light and is fully fitted and leads into the living room which is furnished with sofas and a dining room table and opens onto the balcony.

The clever space continues into the master bedroom, there is entry into the bathroom and there are two further bedrooms and a cloakroom.

### OUTSIDE

Outside the lodge, you can relax on the spacious balcony, complete with rattan furniture, enjoying southerly views to the front. You also have allocated block paved parking.

On site there are plenty of amenities, something to please everyone! Ranging from facilities such as tennis, basketball, fivea-side football, climbing walls, a farm shop heated swimming pool sauna and steam room, fitted gymnasium, spas, golf stimulator, ten pin bowling, restaurant and bar. There really is something for all the family to enjoy. Cheddar Woods is the ideal location for a family get away.