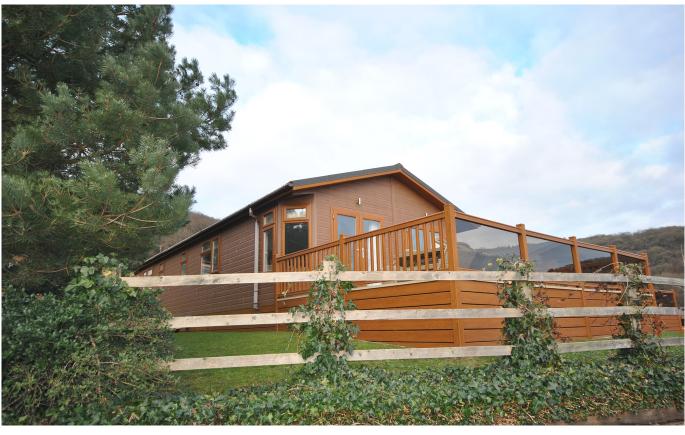

## £125,000 Freehold

An opportunity to own a pre-loved lodge in good condition set within an award winning development. It is set within spacious plot, the lodge is ideal for those looking for a holiday home.

### DECRIPTION

A unique opportunity to own a pre-loved lodge in immaculate condition. Available on an elevated plot, this lodge is ideal for those looking for the perfect holiday home. The Lodge blends style with function, light and space and innovation with design-all combined in perfect harmony.

### OUTSIDE

Outside the lodge, you can relax on the spacious balcony, complete with rattan furniture, enjoying southerly views to the front. You also have allocated block paved parking.

On site there are plenty of amenities, something to please everyone! Ranging from facilities such as tennis, basketball, fivea-side football, climbing walls, a farm shop heated swimming pool sauna and steam room, fitted gymnasium, spas, golf stimulator, ten pin bowling, restaurant and bar. There really is something for all the family to enjoy. Cheddar Woods is the ideal location for a family get away.